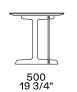

## Structure item

Wood structure and base

1200 47 1/4"

310 12 1/4"

600 23 1/2"

Optional drawer

227 9"

Metal structure