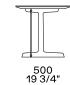

## Structure item

Wood structure and base

1200 47 1/4"

310 12 1/4"

600 23 1/2"

Optional drawer

227 9"

Metal structure