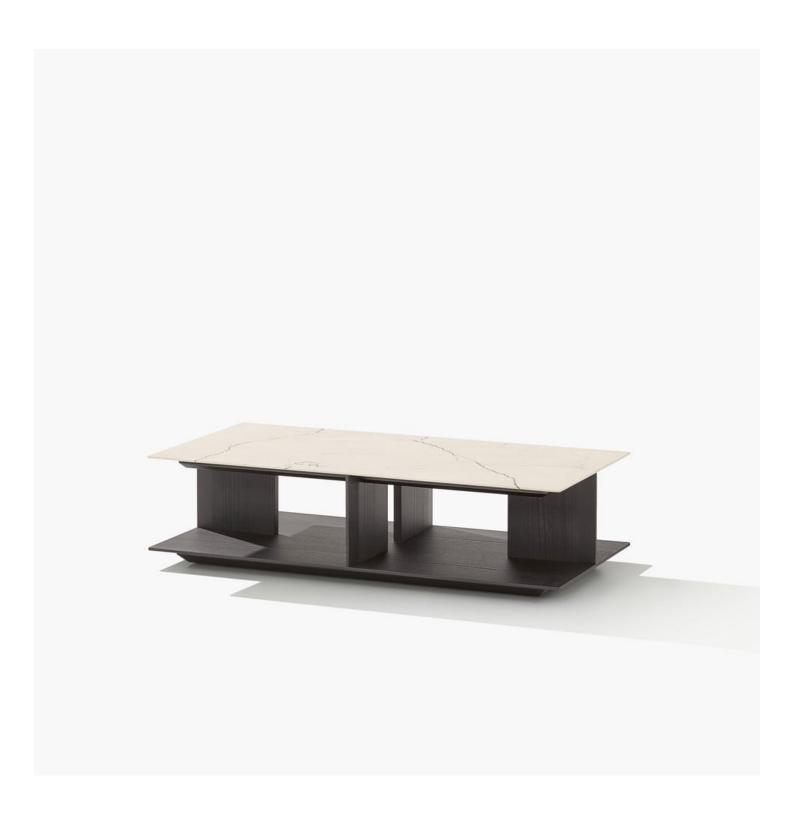

WESTSIDE Jean-Marie Massaud, 2019

**DESCRIPTION** 

**Typology** Coffee table

Structure and base Medium-density fibre panel veneered

**Top** Medium-density fibre panel veneered or marble

Note Coffee table h475 only if it is placed next to an element of the Westside sofa or next to the coffee table

## Structure item

Wood structure and base

1200 47 1/4"

310 12 1/4"

600 23 1/2"

Optional drawer

227 9"

Metal structure