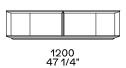

## Structure item

Wood structure and base

1200 47 1/4"

310 12 1/4"

600 23 1/2"

Optional drawer

227 9"

Metal structure