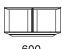

## Structure item

Wood structure and base

1200 47 1/4"

310 12 1/4"

600 23 1/2"

Optional drawer

227 9"

Metal structure