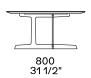

1300x800mm

475 18 3/4"

Available only for coffee table 1200x1200 in the version with black elm top.

To be used only next to a module of the Westside sofa or to the coffee table51 1/4"x31 1/2".

390 15 1/4"

Spacer kit (to reach coffee table h eight 17 1/4") needed for combination with a module of the Westside sofa.