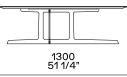

1300x800mm

## Structure item

Wood structure and base

1200 47 1/4"

310 12 1/4"

600 23 1/2"

Optional drawer

227 9"

Metal structure