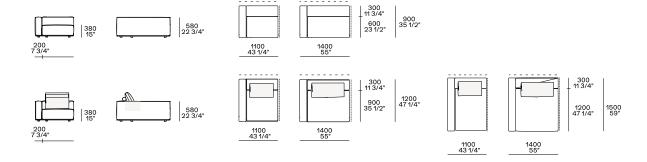

# Island end unit lh-rh

In the double-sided compositions the backrest cushions rest on the backrest of the element behind.

#### Central unit with backrest with shelf

#### Chaise longue

#### Chaise longue Ih-rh with Slim armrest