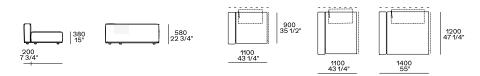

#### Behind-sofa element

Behind-sofa element with shelf

890 295 1190 46 3/4" 295 1190 46 3/4" 15 11/2"

Behind-sofa element with open space

#### Behind-sofa coffee table