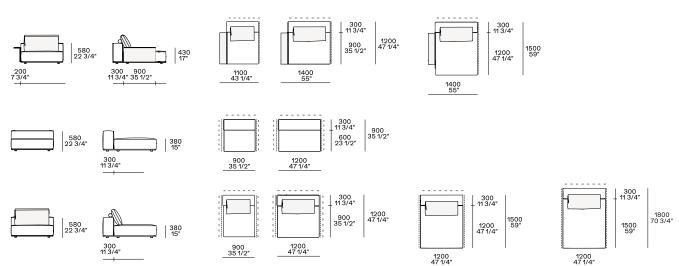

# **Poliform**





**DESCRIPTION** 

**Typology** Modular sofa without junction elements, can be freely composed

**Structure** Wood and by-products

Backrest cushion Multi-density polyurethane

**Roll-cushion** Expanded polyurethane

**Cushion seat** Multi-density polyurethane

Pre-cover White cotton and feather

Final cover Removable cover in fabric or leather

Base Medium-density fibre panel painted

Optional cushions White cotton and feather



# **DIMENSIONS**

# Components

#### End units Ih-rh



#### End units Ih-rh with Slim armrest



# Island end unit lh-rh



In the double-sided compositions the backrest cushions rest on the backrest of the element behind.

#### Central unit with backrest with shelf











#### Chaise longue









#### Chaise longue Ih-rh with Slim armrest









# Corner unit lh-rh







# Pouf





# **Poliform**

#### Schienale mobile



310 12 1/4"

560 22"

260 10 1/4'

Available only for pouf unit

# Freestanding elements





Pouf



380 15"







1200 47 1/4"

Terminal, central, corner and double-sided use on all sides except for the 1200x600 module, which is double-sided modular only on the long side.

#### Movable backrest



310 12 1/4"

560 22"

260 10 1/4"

Available only for pouf unit

#### Behind-sofa element

Behind-sofa element with shelf

890 295 1190 46 3/4" 295 1190 46