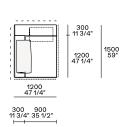

**Typology** Modular sofa without junction elements, can be freely composed

**Structure** Wood and by-products

Backrest cushion Multi-density polyurethane

**Roll-cushion** Expanded polyurethane

**Cushion seat** Multi-density polyurethane

Pre-cover White cotton and feather

Final cover Removable cover in fabric or leather

Base Medium-density fibre panel painted

Optional cushions White cotton and feather



# **DIMENSIONS**

# Components

#### End units Ih-rh



#### End units Ih-rh with Slim armrest



# Island end unit lh-rh



In the double-sided compositions the backrest cushions rest on the backrest of the element behind.

#### Central unit with backrest with shelf











#### Chaise longue









#### Chaise longue Ih-rh with Slim armrest









# Corner unit lh-rh







# Pouf





# **Poliform**

#### Schienale mobile



310 12 1/4"

560 22"

260 10 1/4'

Available only for pouf unit

# Freestanding elements





Pouf



380 15"







1200 47 1/4"

Terminal, central, corner and double-sided use on all sides except for the 1200x600 module, which is double-sided modular only on the long side.

#### Movable backrest



310 12 1/4"

560 22"

260 10 1/4"

Available only for pouf unit

#### Behind-sofa element

Behind-sofa element with shelf

890 295 1190 46 3/4" 295 1190 46 3/4" 15 11/2"

Behind-sofa element with open space



#### Behind-sofa coffee table







# Optional drawer



#### **Cushions**

#### Optional backrest cushion with or without roll-cushion



Larghezza 680-980 da abbinare in base alla larghezza degli schienali

#### Headrest



Non ut