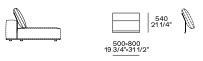

rh







# Pouf





# **Poliform**

#### Schienale mobile



310 12 1/4"

560 22"

260 10 1/4'

Available only for pouf unit

# Freestanding elements





Pouf



380 15"







1200 47 1/4"

Terminal, central, corner and double-sided use on all sides except for the 1200x600 module, which is double-sided modular only on the long side.

#### Movable backrest



310 12 1/4"

560 22"

260 10 1/4"

Available only for pouf unit

#### Behind-sofa element

Behind-sofa element with shelf

890 295 1190 46 3/4" 295 1190 46 3/4" 15 11/2"

Behind-sofa element with open space



#### Behind-sofa coffee table







# Optional drawer



#### **Cushions**

#### Optional backrest cushion with or without roll-cushion



Larghezza 680-980 da abbinare in base alla larghezza degli schienali

#### Headrest



Non utilizzabile su pouf, chaise longue, elemento con mensola

#### Optional Cushion comfort



#### Optional Cushion with band