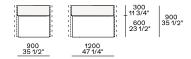

# Island end unit lh-rh

In the double-sided compositions the backrest cushions rest on the backrest of the element behind.