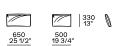

Available only for pouf unit

# Freestanding elements





Pouf



380 15"







1200 47 1/4"

Terminal, central, corner and double-sided use on all sides except for the 1200x600 module, which is double-sided modular only on the long side.

#### Movable backrest



310 12 1/4"

560 22"

260 10 1/4"

Available only for pouf unit

#### Behind-sofa element

Behind-sofa element with shelf

890 295 1190 46 3/4" 295 1190 46 3/4" 15 11/2"

Behind-sofa element with open space



#### Behind-sofa coffee table







# Optional drawer



#### **Cushions**

#### Optional backrest cushion with or without roll-cushion



Larghezza 680-980 da abbinare in base alla larghezza degli schienali

#### Headrest



Non utilizzabile su pouf, chaise longue, elemento con mensola

#### Optional Cushion comfort



#### Optional Cushion with band