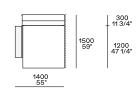

orm**





**DESCRIPTION** 

**Typology** Modular sofa without junction elements, can be freely composed

**Structure** Wood and by-products

Backrest cushion Multi-density polyurethane

**Roll-cushion** Expanded polyurethane

**Cushion seat** Multi-density polyurethane

Pre-cover White cotton and feather

Final cover Removable cover in fabric or leather

Base Medium-density fibre panel painted

Optional cushions White cotton and feather



# **DIMENSIONS**

# Components

#### End units Ih-rh



#### End units Ih-rh with Slim armrest



# Island end unit lh-rh



In the double-sided compositions the backrest cushions rest on the backrest of the element behind.

#### Central unit with backrest with shelf











#### Chaise longue









#### Chaise longue Ih-rh with Slim armrest









# Corner unit lh-rh







# Pouf





# **Poliform**

#### Schienale mobile



310 12 1/4"

560 22"

260 10 1/4'

Available only for pouf unit

# Freestanding elements





Pouf



380 15"







1200 47 1/4"

Terminal, central, corner and double-sided use on all sides except for the 1200x600 module, which is double-sided modular only on the long side.

#### Movable backrest



310 12 1/4"

560 22"

260 10 1/4"

Available only for pouf unit

#### Behind-sofa element

Behind-sofa element with shelf

890 295 1190 46 3/4" 295 1190 46 3/4" 15 11/2"

Behind-sofa element with open space



#### Behind-sofa coffee table







# Optional drawer



#### **Cushions**

#### Optional backrest cushion with or without roll-cushion



Larghezza 680-980 da abbinare in base alla larghezza degli schie