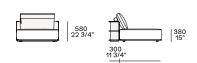

# **Poliform**





**DESCRIPTION** 

**Typology** Modular sofa without junction elements, can be freely composed

**Structure** Wood and by-products

Backrest cushion Multi-density polyurethane

**Roll-cushion** Expanded polyurethane

**Cushion seat** Multi-density polyurethane

Pre-cover White cotton and feather

Final cover Removable cover in fabric or leather

Base Medium-density fibre panel painted

Optional cushions White cotton and feather



# **DIMENSIONS**

# Components

#### End units Ih-rh



#### End units Ih-rh with Slim armrest



# Island end unit lh-rh



In the double-sided compositions the backrest cushions rest on the backrest of the element behind.

#### Central unit with backrest with shelf











#### Chaise longue









#### Chaise longue Ih-rh with Slim armrest









# Corner unit lh-rh







# Pouf





# **Poliform**

#### Schienale mobile



310 12 1/4"

560 22"

260 10 1/4'

Available only for pouf unit

# Freestanding elements





Pouf



380 15"







1200 47 1/4"

Terminal, central, corner and double-sided use on all sides except for the 1200x600 module, which is double-sided modular only on the long side.

#### Movable backrest



310 12 1/4"

560 22"

260 10 1/4"

Available only for pouf unit

#### Behind-sofa element

Behind-sofa element with shelf

890 295 1190 46 3/4" 295 1190 46 3/4" 15 11/2"

Behind-sofa element with open space



#### Behind-sofa coffee table







# Optional drawer



#### **Cushions**

#### Optional backrest cushion with or withou