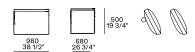

e longue









#### Chaise longue Ih-rh with Slim armrest









# Corner unit lh-rh







# Pouf





# **Poliform**

#### Schienale mobile



310 12 1/4"

560 22"

260 10 1/4'

Available only for pouf unit

# Freestanding elements





Pouf



380 15"







1200 47 1/4"

Terminal, central, corner and double-sided use on all sides except for the 1200x600 module, which is double-sided modular only on the long side.

#### Movable backrest



310 12 1/4"

560 22"

260 10 1/4"

Available only for pouf unit

#### Behind-sofa element

Behind-sofa element with shelf

890 295 1190 46 3/4" 295 1190 46 3/4" 15 11/2"

Behind-sofa element with open space



#### Behind-sofa coffee table







# Optional drawer



#### **Cushions**

#### Optional backrest cushion with or without roll-cushion



Larghezza 680-980 da abbinare in base alla larghezza degli schienali

#### Headrest



Non utilizzabile su pouf, chaise longue, elemento con mensola

#### Optional Cushion comfort



#### Optional Cushion with band