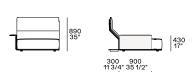

oliform**





**DESCRIPTION** 

**Typology** Modular sofa without junction elements, can be freely composed

**Structure** Wood and by-products

Backrest cushion Multi-density polyurethane

**Roll-cushion** Expanded polyurethane

**Cushion seat** Multi-density polyurethane

Pre-cover White cotton and feather

Final cover Removable cover in fabric or leather

Base Medium-density fibre panel painted

Optional cushions White cotton and feather



# **DIMENSIONS**

# Components

#### End units Ih-rh



#### End units Ih-rh with Slim armrest



# Island end unit lh-rh



In the double-sided compositions the backrest cushions rest on the backrest of the element behind.

#### Central unit with backrest with shelf











#### Chaise longue









#### Chaise longue Ih-rh with Slim armrest









# Corner unit lh-rh







# Pouf





# **Poliform**

#### Schienale mobile



310 12 1/4"

560 22"

260 10 1/4'

Available only for pouf unit

# Freestanding elements





Pouf



380 15"







1200 47 1/4"

Terminal, central, corner and double-sided use on all sides except for the 1200x600 module, which is double-sided modular only on the long side.

#### Movable backrest



310 12 1/4"

560 22"

260 10 1/4"

Available only for pouf unit

#### Behind-sofa element

Behind-sofa element with shelf

890 295 1190 46 3/4" 295 1190 46 3/4" 15 11/2"

Behind-sofa element with open space



#### Behind-sofa coffee table







# Optional drawer



#### **Cushions**

#### Optional backrest cushion with or without roll-cushion



Larghezza 680-980 da abbinare in base alla larghezza degli s