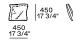

reestanding elements





Pouf



380 15"







1200 47 1/4"

Terminal, central, corner and double-sided use on all sides except for the 1200x600 module, which is double-sided modular only on the long side.

#### Movable backrest



310 12 1/4"

560 22"

260 10 1/4"

Available only for pouf unit

#### Behind-sofa element

Behind-sofa element with shelf

890 295 1190 46 3/4" 295 1190 46 3/4" 15 11/2"

Behind-sofa element with open space



#### Behind-sofa coffee table







# Optional drawer



#### **Cushions**

#### Optional backrest cushion with or without roll-cushion



Larghezza 680-980 da abbinare in base alla larghezza degli schienali

#### Headrest



Non utilizzabile su pouf, chaise longue, elemento con mensola

#### Optional Cushion comfort



#### Optional Cushion with band