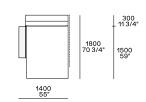

m**





**DESCRIPTION** 

**Typology** Modular sofa without junction elements, can be freely composed

**Structure** Wood and by-products

Backrest cushion Multi-density polyurethane

**Roll-cushion** Expanded polyurethane

**Cushion seat** Multi-density polyurethane

Pre-cover White cotton and feather

Final cover Removable cover in fabric or leather

Base Medium-density fibre panel painted

Optional cushions White cotton and feather



# **DIMENSIONS**

# Components

#### End units Ih-rh



#### End units Ih-rh with Slim armrest



# Island end unit lh-rh



In the double-sided compositions the backrest cushions rest on the backrest of the element behind.

#### Central unit with backrest with shelf











#### Chaise longue









#### Chaise longue Ih-rh with Slim armrest









# Corner unit lh-rh







# Pouf





# **Poliform**

#### Schienale mobile



310 12 1/4"

560 22"

260 10 1/4'

Available only for pouf unit

# Freestanding elements





Pouf



380 15"







1200 47 1/4"

Terminal, central, corner and double-sided use on all sides except for the 1200x600 module, which is double-sided modular only on the long side.

#### Movable backrest



310 12 1/4"

560 22"

260 10 1/4"

Available only for pouf unit

#### Behind-sofa element

Behind-sofa element with shelf

890 295 1190 46 3/4" 295 1190 46 3/4" 15 11/2"

Behind-sofa element with open space



#### Behind-sofa coffee table







# Optional drawer



#### **Cushions**

#### Optional backrest cushion with or without roll-cushion



Larghezza 680-980 da abbinare in base alla larghezza degli schiena