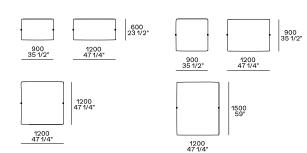

# **DIMENSIONS**

# Components

#### End units Ih-rh

#### End units Ih-rh with Slim armrest

# Island end unit lh-rh

In the double-sided compositions the backrest cushions rest on the backrest of the element behind.

#### Central unit with backrest with shelf

#### Chaise longue

#### Chaise longue Ih-rh with Slim armrest

# Corner unit lh-rh