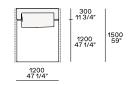

# **Poliform**





**DESCRIPTION** 

**Typology** Modular sofa without junction elements, can be freely composed

**Structure** Wood and by-products

Backrest cushion Multi-density polyurethane

**Roll-cushion** Expanded polyurethane

**Cushion seat** Multi-density polyurethane

Pre-cover White cotton and feather

Final cover Removable cover in fabric or leather

Base Medium-density fibre panel painted

Optional cushions White cotton and feather



# **DIMENSIONS**

# Components

#### End units Ih-rh



#### End units Ih-rh with Slim armrest



# Island end unit lh-rh



In the double-sided compositions the backrest cushions rest on the backrest of the element behind.

#### Central unit with backrest with shelf











#### Chaise longue









#### Chaise longue Ih-rh with Slim armrest









# Corner unit lh-rh







# Pouf





# **Poliform**

#### Schienale mobile



310 12 1/4"

560 22"

260 10 1/4'

Available only for pouf unit

# Freestanding elements





Pouf



380 15"







1200 47 1/4"

Terminal, central, corner and double-sided use on all sides except for the 1200x600 module, which is double-sided modular only on the long side.

#### Movable backrest



310 12 1/4"

560 22"

260 10 1/4"

Available only for pouf unit

#### Behind-sofa element

Behind-sofa element with shelf

890 295 1190 46 3/4" 295 1190 46 3/4" 15 11/2"

Behind-sofa element with open space



#### Behind-sofa coffee table







# Optional drawer



#### **Cushions**

#### Optional backrest cushion with or without ro