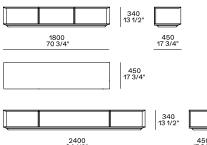

st on the backrest of the element behind.

#### Central unit with backrest with shelf











#### Chaise longue









#### Chaise longue Ih-rh with Slim armrest









# Corner unit lh-rh







# Pouf





# **Poliform**

#### Schienale mobile



310 12 1/4"

560 22"

260 10 1/4'

Available only for pouf unit

# Freestanding elements





Pouf



380 15"







1200 47 1/4"

Terminal, central, corner and double-sided use on all sides except for the 1200x600 module, which is double-sided modular only on the long side.

#### Movable backrest



310 12 1/4"

560 22"

260 10 1/4"

Available only for pouf unit

#### Behind-sofa element

Behind-sofa element with shelf

890 295 1190 46 3/4" 295 1190 46 3/4" 15 11/2"

Behind-sofa element with open space



#### Behind-sofa coffee table







# Optional drawer



#### **Cushions**

#### Optional backrest cushion with or without roll-cushion



Larghezza 680-980 da abbinare in base alla larghezza degli schienali

#### Headrest



Non utilizzabile su pouf, chaise longue, elemento con mensola

#### Optional Cushion comfort



#### Optional Cushion with band