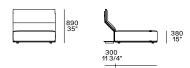

# **DIMENSIONS**

# Pouf

# Freestanding elements

Pouf

380 15"

1200 47 1/4"

Terminal, central, corner and double-sided use on all sides except for the 1200x600 module, which is double-sided modular only on the long side.