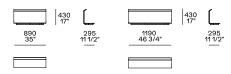

#### Behind-sofa element

Behind-sofa element with shelf

890 295 1190 46 3/4" 295 1190 46 3/4" 15 11/2"

Behind-sofa element with open space