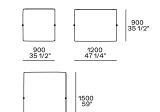

# **DIMENSIONS**

# Freestanding elements

Pouf

380 15"

1200 47 1/4"

Terminal, central, corner and double-sided use on all sides except for the 1200x600 module, which is double-sided modular only on the long side.