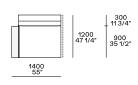

iform**





**DESCRIPTION** 

**Typology** Modular sofa without junction elements, can be freely composed

**Structure** Wood and by-products

Backrest cushion Multi-density polyurethane

**Roll-cushion** Expanded polyurethane

**Cushion seat** Multi-density polyurethane

Pre-cover White cotton and feather

Final cover Removable cover in fabric or leather

Base Medium-density fibre panel painted

Optional cushions White cotton and feather



# **DIMENSIONS**

# Components

#### End units Ih-rh



#### End units Ih-rh with Slim armrest



# Island end unit lh-rh



In the double-sided compositions the backrest cushions rest on the backrest of the element behind.

#### Central unit with backrest with shelf











#### Chaise longue









#### Chaise longue Ih-rh with Slim armrest









# Corner unit lh-rh







# Pouf





# **Poliform**

#### Schienale mobile



310 12 1/4"

560 22"

260 10 1/4'

Available only for pouf unit

# Freestanding elements





Pouf



380 15"







1200 47 1/4"

Terminal, central, corner and double-sided use on all sides except for the 1200x600 module, which is double-sided modular only on the long side.

#### Movable backrest



310 12 1/4"

560 22"

260 10 1/4"

Available only for pouf unit

#### Behind-sofa element

Behind-sofa element with shelf

890 295 1190 46 3/4" 295 1190 46 3/4" 15 11/2"

Behind-sofa element with open space



#### Behind-sofa coffee table







# Optional drawer



#### **Cushions**

#### Optional backrest cushion with or without roll-cushion



Larghezza 680-980 da abbinare in base alla larghezza degli sch