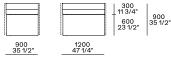

# **Poliform**





**DESCRIPTION** 

**Typology** Modular sofa without junction elements, can be freely composed

**Structure** Wood and by-products

Backrest cushion Multi-density polyurethane

**Roll-cushion** Expanded polyurethane

**Cushion seat** Multi-density polyurethane

Pre-cover White cotton and feather

Final cover Removable cover in fabric or leather

Base Medium-density fibre panel painted

Optional cushions White cotton and feather



# **DIMENSIONS**

# Components

#### End units Ih-rh



#### End units Ih-rh with Slim armrest



# Island end unit lh-rh



In the double-sided compositions the backrest cushions rest on the backrest of the element behind.

#### Central unit with backrest with shelf











#### Chaise longue









#### Chaise longue Ih-rh with Slim armrest









# Corner unit lh-rh







# Pouf





# **Poliform**

#### Schienale mobile



310 12 1/4"

560 22"

260 10 1/4'

Available only for pouf unit

# Freestanding elements





Pouf



380 15"







1200 47 1/4"

Terminal, central, corner and double-sided use on all sides except for the 1200x600 module, which is double-sided modular only on the long side.

#### Movable backrest



310 12 1/4"

560 22"

260 10 1/4"

Available only for pouf unit

#### Behind-sofa element

Behind-sofa element with shelf

890 295 1190 46 3/4" 295 1190 46 3/4" 15 11/2"

Behind-sofa element with open space



#### Behind-sofa coffee table







# Optional drawer



#### **Cushions**

#### Optional backrest cushion with or without roll-cushion



Larghezza