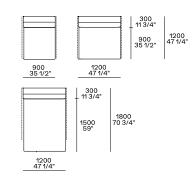

# **Poliform**





**DESCRIPTION** 

**Typology** Modular sofa without junction elements, can be freely composed

**Structure** Wood and by-products

Backrest cushion Multi-density polyurethane

**Roll-cushion** Expanded polyurethane

**Cushion seat** Multi-density polyurethane

Pre-cover White cotton and feather

Final cover Removable cover in fabric or leather

Base Medium-density fibre panel painted

Optional cushions White cotton and feather



# **DIMENSIONS**

# Components

#### End units Ih-rh



#### End units Ih-rh with Slim armrest



# Island end unit lh-rh



In the double-sided compositions the backrest cushions rest on the backrest of the element behind.

#### Central unit with backrest with shelf











#### Chaise longue









#### Chaise longue Ih-rh with Slim armrest









# Corner unit lh-rh







# Pouf





# **Poliform**

#### Schienale mobile



310 12 1/4"

560 22"

260 10 1/4'

Available only for pouf unit

# Freestanding elements





Pouf



380 15"







1200 47 1/4"

Terminal, central, corner and double-sided use on all sides except for the 1200x600 module, which is double-sided modular only on the long side.

#### Movable backrest



310 12 1/4"

560 22"

260 10 1/4"

Available only for pouf unit

#### Behind-sofa element

Behind-sofa element with shelf

890 295 1190 46 3/4" 295 1190 46 3/4" 15 11/2"

Behind-sofa element with open space



#### Behind-sofa coffee table







# Optional drawer



#### **Cushions**

#### Optional backrest cushion with or without roll-cushion



Larghezza 680-