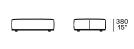

# Pouf

# Freestanding elements

Pouf

380 15"

1200 47 1/4"

Terminal, central, corner and double-sided use on all sides except for the 1200x600 module, which is double-sided modular only on the long side.