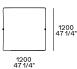

hion** Expanded polyurethane

**Cushion seat** Multi-density polyurethane

Pre-cover White cotton and feather

Final cover Removable cover in fabric or leather

Base Medium-density fibre panel painted

Optional cushions White cotton and feather



# **DIMENSIONS**

# Components

#### End units Ih-rh



#### End units Ih-rh with Slim armrest



# Island end unit lh-rh



In the double-sided compositions the backrest cushions rest on the backrest of the element behind.

#### Central unit with backrest with shelf











#### Chaise longue









#### Chaise longue Ih-rh with Slim armrest









# Corner unit lh-rh







# Pouf





# **Poliform**

#### Schienale mobile



310 12 1/4"

560 22"

260 10 1/4'

Available only for pouf unit

# Freestanding elements





Pouf



380 15"







1200 47 1/4"

Terminal, central, corner and double-sided use on all sides except for the 1200x600 module, which is double-sided modular only on the long side.

#### Movable backrest



310 12 1/4"

560 22"

260 10 1/4"

Available only for pouf unit

#### Behind-sofa element

Behind-sofa element with shelf

890 295 1190 46 3/4" 295 1190 46 3/4" 15 11/2"

Behind-sofa element with open space



#### Behind-sofa coffee table







# Optional drawer



#### **Cushions**

#### Optional backrest cushion with or without roll-cushion



Larghezza 680-980 da abbinare in base alla larghezza degli schienali

#### Headrest



Non utilizzabile su pouf, chaise longue, elemento con mensola

#### Optional Cushion comfort



#### Optional Cushion with band