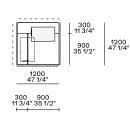

**Typology** Modular sofa without junction elements, can be freely composed

**Structure** Wood and by-products

Backrest cushion Multi-density polyurethane

**Roll-cushion** Expanded polyurethane

**Cushion seat** Multi-density polyurethane

Pre-cover White cotton and feather

Final cover Removable cover in fabric or leather

Base Medium-density fibre panel painted

Optional cushions White cotton and feather



# **DIMENSIONS**

# Components

#### End units Ih-rh



#### End units Ih-rh with Slim armrest



# Island end unit lh-rh



In the double-sided compositions the backrest cushions rest on the backrest of the element behind.

#### Central unit with backrest with shelf











#### Chaise longue









#### Chaise longue Ih-rh with Slim armrest









# Corner unit lh-rh







# Pouf





# **Poliform**

#### Schienale mobile



310 12 1/4"

560 22"

260 10 1/4'

Available only for pouf unit

# Freestanding elements





Pouf



380 15"







1200 47 1/4"

Terminal, central, corner and double-sided use on all sides except for the 1200x600 module, which is double-sided modular only on the long side.

#### Movable backrest



310 12 1/4"

560 22"

260 10 1/4"

Available only for pouf unit

#### Behind-sofa element

Behind-sofa element with shelf

890 295 1190 46 3/4" 295 1190 46 3/4" 15 11/2"

Behind-sofa element with open space



#### Behind-sofa coffee table







# Optional drawer



#### **Cushions**

#### Optional backrest cushion with or without roll-cushion



Larghezza 680-980 da abbinare in base alla larghezza degli schienali

#### Headrest



Non