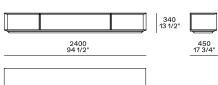

n the backrest of the element behind.

#### Central unit with backrest with shelf











#### Chaise longue









#### Chaise longue Ih-rh with Slim armrest









# Corner unit lh-rh







# Pouf





# **Poliform**

#### Schienale mobile



310 12 1/4"

560 22"

260 10 1/4'

Available only for pouf unit

# Freestanding elements





Pouf



380 15"







1200 47 1/4"

Terminal, central, corner and double-sided use on all sides except for the 1200x600 module, which is double-sided modular only on the long side.

#### Movable backrest



310 12 1/4"

560 22"

260 10 1/4"

Available only for pouf unit

#### Behind-sofa element

Behind-sofa element with shelf

890 295 1190 46 3/4" 295 1190 46 3/4" 15 11/2"

Behind-sofa element with open space



#### Behind-sofa coffee table







# Optional drawer



#### **Cushions**

#### Optional backrest cushion with or without roll-cushion



Larghezza 680-980 da abbinare in base alla larghezza degli schienali

#### Headrest



Non utilizzabile su pouf, chaise longue, elemento con mensola

#### Optional Cushion comfort



#### Optional Cushion with band