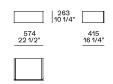

element behind.

#### Central unit with backrest with shelf











#### Chaise longue









#### Chaise longue Ih-rh with Slim armrest









# Corner unit lh-rh







# Pouf





# **Poliform**

#### Schienale mobile



310 12 1/4"

560 22"

260 10 1/4'

Available only for pouf unit

# Freestanding elements





Pouf



380 15"







1200 47 1/4"

Terminal, central, corner and double-sided use on all sides except for the 1200x600 module, which is double-sided modular only on the long side.

#### Movable backrest



310 12 1/4"

560 22"

260 10 1/4"

Available only for pouf unit

#### Behind-sofa element

Behind-sofa element with shelf

890 295 1190 46 3/4" 295 1190 46 3/4" 15 11/2"

Behind-sofa element with open space



#### Behind-sofa coffee table







# Optional drawer



#### **Cushions**

#### Optional backrest cushion with or without roll-cushion



Larghezza 680-980 da abbinare in base alla larghezza degli schienali

#### Headrest



Non utilizzabile su pouf, chaise longue, elemento con mensola

#### Optional Cushion comfort



#### Optional Cushion with band