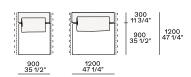

# **Poliform**





**DESCRIPTION** 

**Typology** Modular sofa without junction elements, can be freely composed

**Structure** Wood and by-products

Backrest cushion Multi-density polyurethane

**Roll-cushion** Expanded polyurethane

**Cushion seat** Multi-density polyurethane

Pre-cover White cotton and feather

Final cover Removable cover in fabric or leather

Base Medium-density fibre panel painted

Optional cushions White cotton and feather



# **DIMENSIONS**

# Components

#### End units Ih-rh



#### End units Ih-rh with Slim armrest



# Island end unit lh-rh



In the double-sided compositions the backrest cushions rest on the backrest of the element behind.

#### Central unit with backrest with shelf











#### Chaise longue









#### Chaise longue Ih-rh with Slim armrest









# Corner unit lh-rh







# Pouf





# **Poliform**

#### Schienale mobile



310 12 1/4"

560 22"

260 10 1/4'

Available only for pouf unit

# Freestanding elements





Pouf



380 15"







1200 47 1/4"

Terminal, central, corner and double-sided use on all sides except for the 1200x600 module, which is double-sided modular only on the long side.

#### Movable backrest



310 12 1/4"

560 22"

260 10 1/4"

Available only for pouf unit

#### Behind-sofa element

Behind-sofa element with shelf

890 295 1190 46 3/4" 295 1190 46 3/4" 15 11/2"

Behind-sofa element with open space



#### Behind-sofa coffee table







# Optional drawer



#### **Cushions**

#### Optional backrest cushion with or without