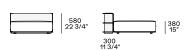

# **Poliform**





**DESCRIPTION** 

**Typology** Modular sofa without junction elements, can be freely composed

**Structure** Wood and by-products

Backrest cushion Multi-density polyurethane

**Roll-cushion** Expanded polyurethane

**Cushion seat** Multi-density polyurethane

Pre-cover White cotton and feather

Final cover Removable cover in fabric or leather

Base Medium-density fibre panel painted

Optional cushions White cotton and feather



# **DIMENSIONS**

# Components

#### End units Ih-rh



#### End units Ih-rh with Slim armrest



# Island end unit lh-rh



In the double-sided compositions the backrest cushions rest on the backrest of the element behind.

#### Central unit with backrest with shelf











#### Chaise longue









#### Chaise longue Ih-rh with Slim armrest









# Corner unit lh-rh







# Pouf





# **Poliform**

#### Schienale mobile



310 12 1/4"

560 22"

260 10 1/4'

Available only for pouf unit

# Freestanding elements





Pouf



380 15"







1200 47 1/4"

Terminal, central, corner and double-sided use on all sides except for the 1200x600 module, which is double-sided modular only on the long side.

#### Movable backrest



310 12 1/4"

560 22"

260 10 1/4"

Available only for pouf unit

#### Behind-sofa element

Behind-sofa element with shelf

890 295 1190 46 3/4" 295 1190 46 3/4" 15 11/2"

Behind-sofa element with open space



#### Behind-sofa coffee table







# Optional drawer



#### **Cushions**

#### Optional backrest cushion with or wi