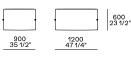

# Freestanding elements

Pouf

380 15"

1200 47 1/4"

Terminal, central, corner and double-sided use on all sides except for the 1200x600 module, which is double-sided modular only on the long side.