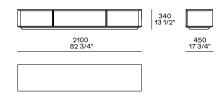

on the backrest of the element behind.

#### Central unit with backrest with shelf











#### Chaise longue









#### Chaise longue Ih-rh with Slim armrest









# Corner unit lh-rh







# Pouf





# **Poliform**

#### Schienale mobile



310 12 1/4"

560 22"

260 10 1/4'

Available only for pouf unit

# Freestanding elements





Pouf



380 15"







1200 47 1/4"

Terminal, central, corner and double-sided use on all sides except for the 1200x600 module, which is double-sided modular only on the long side.

#### Movable backrest



310 12 1/4"

560 22"

260 10 1/4"

Available only for pouf unit

#### Behind-sofa element

Behind-sofa element with shelf

890 295 1190 46 3/4" 295 1190 46 3/4" 15 11/2"

Behind-sofa element with open space



#### Behind-sofa coffee table







# Optional drawer



#### **Cushions**

#### Optional backrest cushion with or without roll-cushion



Larghezza 680-980 da abbinare in base alla larghezza degli schienali

#### Headrest



Non utilizzabile su pouf, chaise longue, elemento con mensola

#### Optional Cushion comfort



#### Optional Cushion with band