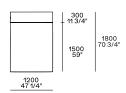

yurethane

**Roll-cushion** Expanded polyurethane

**Cushion seat** Multi-density polyurethane

Pre-cover White cotton and feather

Final cover Removable cover in fabric or leather

Base Medium-density fibre panel painted

Optional cushions White cotton and feather



# **DIMENSIONS**

# Components

#### End units Ih-rh



#### End units Ih-rh with Slim armrest



# Island end unit lh-rh



In the double-sided compositions the backrest cushions rest on the backrest of the element behind.

#### Central unit with backrest with shelf











#### Chaise longue









#### Chaise longue Ih-rh with Slim armrest









# Corner unit lh-rh







# Pouf





# **Poliform**

#### Schienale mobile



310 12 1/4"

560 22"

260 10 1/4'

Available only for pouf unit

# Freestanding elements





Pouf



380 15"







1200 47 1/4"

Terminal, central, corner and double-sided use on all sides except for the 1200x600 module, which is double-sided modular only on the long side.

#### Movable backrest



310 12 1/4"

560 22"

260 10 1/4"

Available only for pouf unit

#### Behind-sofa element

Behind-sofa element with shelf

890 295 1190 46 3/4" 295 1190 46 3/4" 15 11/2"

Behind-sofa element with open space



#### Behind-sofa coffee table







# Optional drawer



#### **Cushions**

#### Optional backrest cushion with or without roll-cushion



Larghezza 680-980 da abbinare in base alla larghezza degli schienali

#### Headrest



Non utilizzabile su pouf, chaise longue, elemento con mensola

#### Optional Cushion comfort



#### Optional Cushion with band