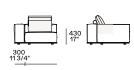

* 

**Typology** Modular sofa without junction elements, can be freely composed

**Structure** Wood and by-products

Backrest cushion Multi-density polyurethane

**Roll-cushion** Expanded polyurethane

**Cushion seat** Multi-density polyurethane

Pre-cover White cotton and feather

Final cover Removable cover in fabric or leather

Base Medium-density fibre panel painted

Optional cushions White cotton and feather



# **DIMENSIONS**

# Components

#### End units Ih-rh



#### End units Ih-rh with Slim armrest



# Island end unit lh-rh



In the double-sided compositions the backrest cushions rest on the backrest of the element behind.

#### Central unit with backrest with shelf











#### Chaise longue









#### Chaise longue Ih-rh with Slim armrest









# Corner unit lh-rh







# Pouf





# **Poliform**

#### Schienale mobile



310 12 1/4"

560 22"

260 10 1/4'

Available only for pouf unit

# Freestanding elements





Pouf



380 15"







1200 47 1/4"

Terminal, central, corner and double-sided use on all sides except for the 1200x600 module, which is double-sided modular only on the long side.

#### Movable backrest



310 12 1/4"

560 22"

260 10 1/4"

Available only for pouf unit

#### Behind-sofa element

Behind-sofa element with shelf

890 295 1190 46 3/4" 295 1190 46 3/4" 15 11/2"

Behind-sofa element with open space



#### Behind-sofa coffee table







# Optional drawer



#### **Cushions**

#### Optional backrest cushion with or without roll-cushion



Larghezza 680-980 da abbinare in base alla larghezza degli schienali

#### Headrest



No