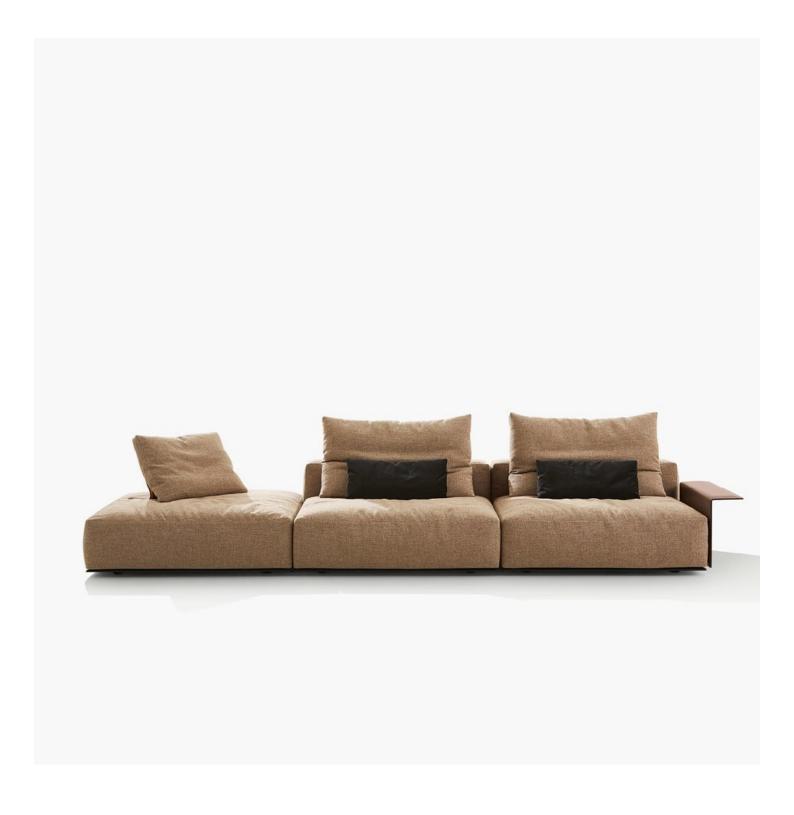

# **Poliform**





**DESCRIPTION** 

**Typology** Modular sofa without junction elements, can be freely composed

**Structure** Wood and by-products

Backrest cushion Multi-density polyurethane

**Roll-cushion** Expanded polyurethane

**Cushion seat** Multi-density polyurethane

Pre-cover White cotton and feather

Final cover Removable cover in fabric or leather

Base Medium-density fibre panel painted

Optional cushions White cotton and feather



# **DIMENSIONS**

# Components

#### End units Ih-rh



#### End units Ih-rh with Slim armrest



# Island end unit lh-rh



In the double-sided compositions the backrest cushions rest on the backrest of the element behind.

#### Central unit with backrest with shelf











#### Chaise longue









#### Chaise longue Ih-rh with Slim armrest









# C