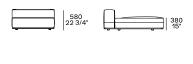

#### Behind-sofa element

Behind-sofa element with shelf

890 295 1190 46 3/4" 295 1190 46 3/4" 15 11/2"

Behind-sofa element with open space