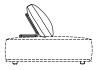

#### Schienale mobile

310 12 1/4"

560 22"

260 10 1/4'

Available only for pouf unit

#### Movable backrest

310 12 1/4"

560 22"

260 10 1/4"

Available only for pouf unit