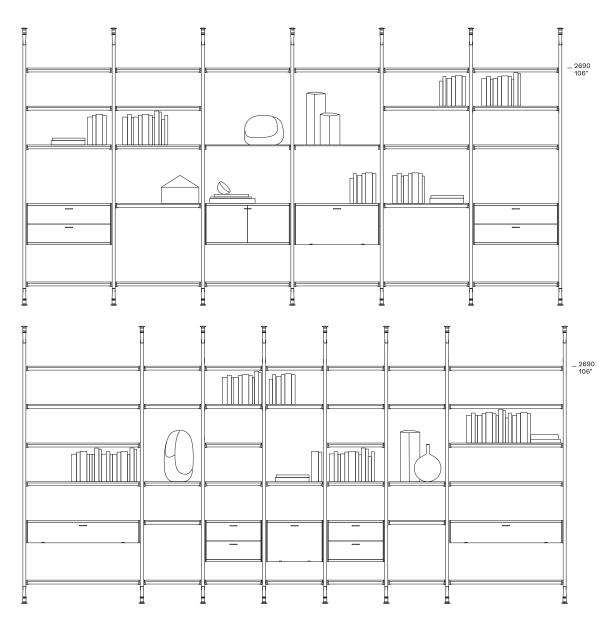

# Poliform





| DESCRIPTION   |                                                            |
|---------------|------------------------------------------------------------|
| Туроlоду      | Bookcase                                                   |
| Structure     | Aluminium painted or veneered                              |
| Shelves       | Aluminium painted or veneered                              |
| Storage units | Panel of wooden particles in medium density fibre veneered |
|               |                                                            |

### STRUCTURE

### Components



Uprights finishings

Shelves finishings

### Poliform

LEXINGTON Jean-Marie Massaud, 2021

MODULARITY



## Poliform

LEXINGTON Jean-Marie Massaud, 2021

COMPONENTS

#### Bookcase components



Storage units finishings

Internal drawers finishings

Optional drawers bottom finishings

Inner shelves finishings

Metal parts finishings