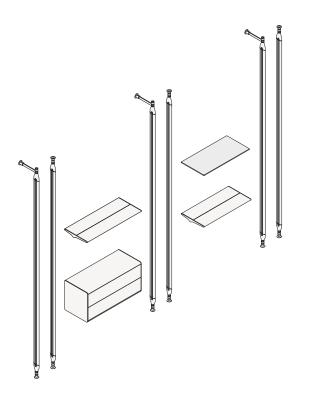

### Components

Uprights finishings

Shelves finishings

#### Bookcase components

Storage units finishings

Internal drawers finishings

Optional drawers bottom finishings

Inner shelves finishings

Metal parts finishings