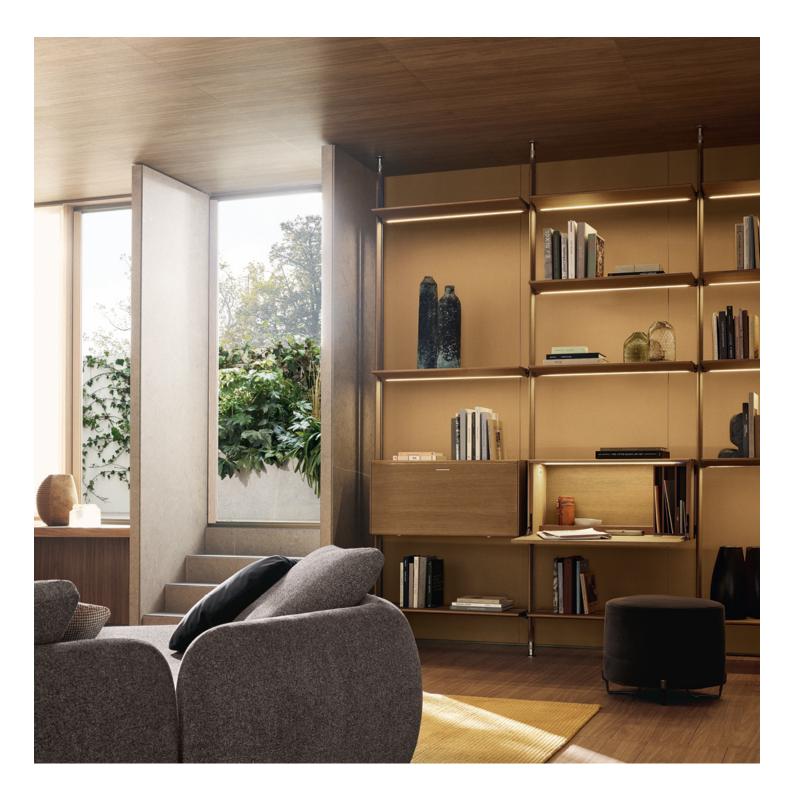

# Poliform

| DESCRIPTION   |                                                            |
|---------------|------------------------------------------------------------|
| Туроlоду      | Bookcase                                                   |
| Structure     | Aluminium painted or veneered                              |
| Shelves       | Aluminium painted or veneered                              |
| Storage units | Panel of wooden particles in medium density fibre veneered |
|               |                                                            |