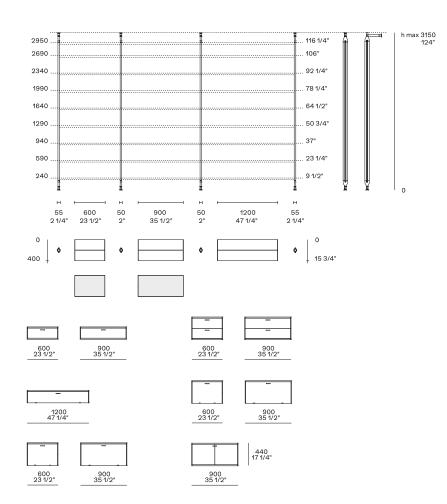

# Poliform





| DESCRIPTION   |                                                            |
|---------------|------------------------------------------------------------|
| Туроlоду      | Bookcase                                                   |
| Structure     | Aluminium painted or veneered                              |
| Shelves       | Aluminium painted or veneered                              |
| Storage units | Panel of wooden particles in medium density fibre veneered |
|               |                                                            |

### STRUCTURE

### Components



Uprights finishings

Shelves finishings

### Poliform

LEXINGTON Jean-Marie Massaud, 2021

MODULARITY



## Poliform

LEXINGTON Jean-Marie Massaud, 2021

COMPONENTS

#### Bookcase components



Storage units finishings

Internal drawers finishings

Optional drawers bottom finishings

Inner shelves finishings

Metal parts finishings