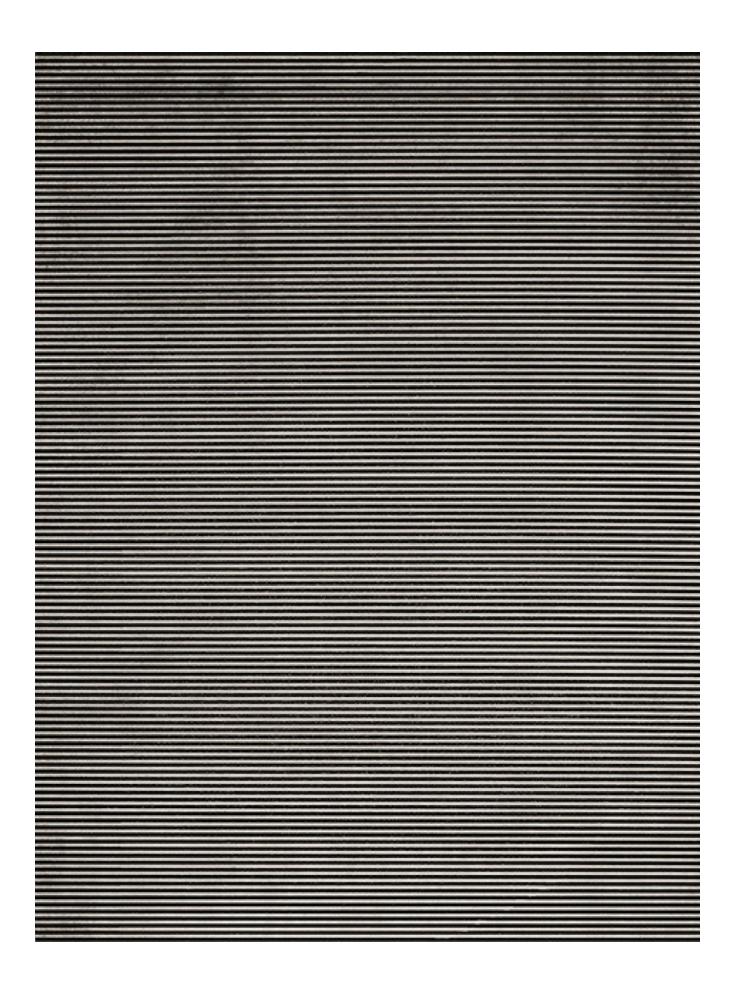

## **Poliform**





CANNELÉ R&d Poliform, 2021

**DESCRIPTION** 

**Typology** Rectangular or square carpet

**Quality** Handmade with the Hand Loom technique

**Origin** India

Materials Cotton weave, 75% Himalayan wool and 25% bamboo silk fleece; bouclé 100% Himalayan wool

Fleece height 6 mm

**Dimension** Possibility of dimensional customizations

## **Poliform**

| DIMENSIONS                         |                                         |  |
|------------------------------------|-----------------------------------------|--|
|                                    | 2400-3000-4000<br>94 1/2"-118"-157 1/2" |  |
| 1700-2300-3000<br>67"-90 1/2"-118" |                                         |  |







## CANNELÉ R&d Poliform, 2021



**FINISHES**