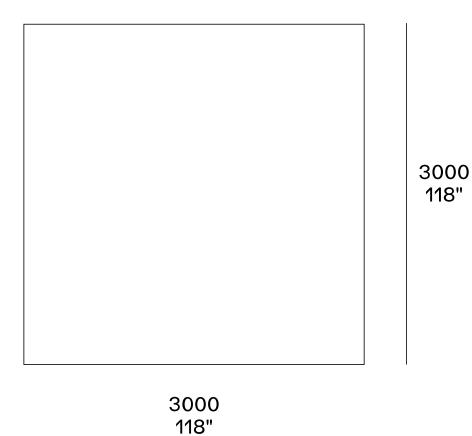

## **Poliform**

| DIMENSIONS                         |                                         |  |
|------------------------------------|-----------------------------------------|--|
|                                    | 2400-3000-4000<br>94 1/2"-118"-157 1/2" |  |
| 1700-2300-3000<br>67"-90 1/2"-118" |                                         |  |