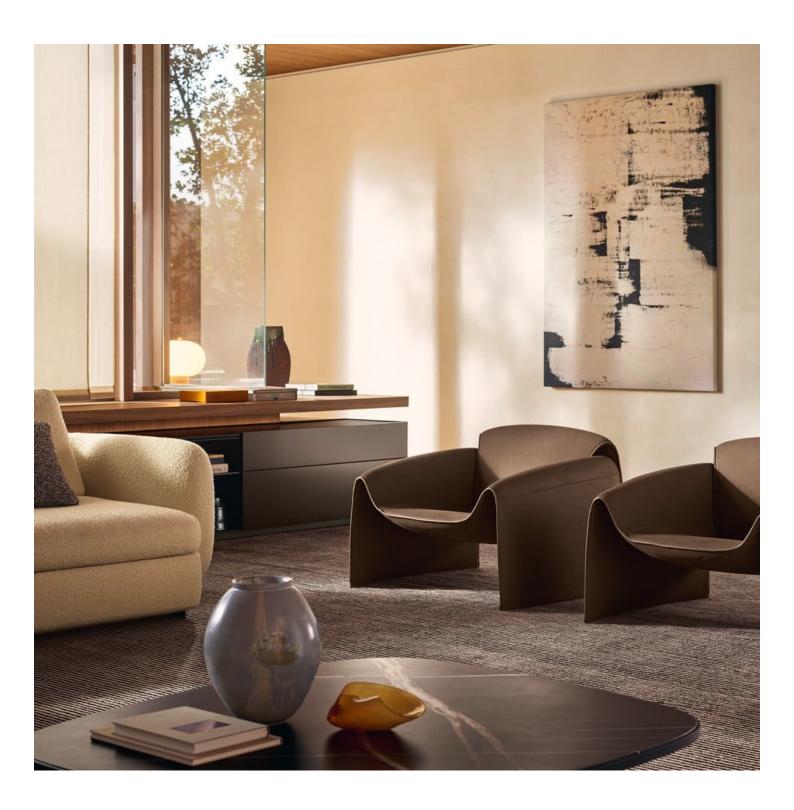

## **Poliform**

CANNELÉ R&d Poliform, 2021

**DESCRIPTION** 

**Typology** Rectangular or square carpet

**Quality** Handmade with the Hand Loom technique

**Origin** India

Materials Cotton weave, 75% Himalayan wool and 25% bamboo silk fleece; bouclé 100% Himalayan wool

Fleece height 6 mm

**Dimension** Possibility of dimensional customizations