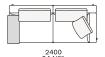

**DESCRIPTION** 

**Tipology** A modular, joint-free, flexibly assembled sofa

**Structure** Wood and wood-derivative products

Base Wood and wood-derivative products with cover in hide

Feet Die-cast painted aluminium

Seat cushion Multi-density polyurethane foam and springs

Pre-cover Cotton canvas and down

Backrest cushion Multi-density polyurethane foam

Optional cushions Cotton canvas and down

Final cover Removable cover in fabric or leather

Headrest Cushion: cotton canvas and down

Structure: metal with cover in hide

Slim arm / Shelf Wood and wood-derivative products with metal insert and cover in hide



## **DIMENSIONS**

#### Sofa









#### Lt-rt sofa















# Modular sofa





# **Backrest cuschions**







480 19"



600 23 1/2"



800 31 1/2"

## Optional cushion



500 19 3/4"



500 19 3/4"

# Headrest cuschion





500 19 3/4"

600 23 1/2"

#### Freestanding elements

## Lt-rt chaise longue





## Lt-rt loungue chair





Also used as end unit

## Optional tray



To be used to Slim arm or shelf

## Composable elements

#### Lt-rt end unit























#### Lt-rt end unit whitout arm





## Lt-rt peninsula end unit



## Lt-rt angled end-unit





#### Lt-rt corner unit



#### Lt-rt corner end unit





























#### Lt-rt corner end unit whitout arm











## COMPONENTS TYPOLOGY

#### Sofa with two arms



#### Sofa with one Slim arm and one arm



#### Sofa with shelf and one arm



## Sof