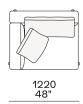

s with cover in hide

Feet Die-cast painted aluminium

Seat cushion Multi-density polyurethane foam and springs

Pre-cover Cotton canvas and down

Backrest cushion Multi-density polyurethane foam

Optional cushions Cotton canvas and down

Final cover Removable cover in fabric or leather

Headrest Cushion: cotton canvas and down

Structure: metal with cover in hide

Slim arm / Shelf Wood and wood-derivative products with metal insert and cover in hide



## **DIMENSIONS**

#### Sofa









#### Lt-rt sofa















# Modular sofa





# **Backrest cuschions**







480 19"



600 23 1/2"



800 31 1/2"

## Optional cushion



500 19 3/4"



500 19 3/4"

# Headrest cuschion





500 19 3/4"

600 23 1/2"

#### Freestanding elements

## Lt-rt chaise longue





## Lt-rt loungue chair





Also used as end unit

## Optional tray



To be used to Slim arm or shelf

## Composable elements

#### Lt-rt end unit























#### Lt-rt end unit whitout arm





## Lt-rt peninsula end unit



## Lt-rt angled end-unit





#### Lt-rt corner unit



#### Lt-rt corner end unit





























#### Lt-rt corner end unit whitout arm











## COMPONENTS TYPOLOGY

#### Sofa with two arms



#### Sofa with one Slim arm and one arm



#### Sofa with shelf and one arm



## Sofa without arm and with shelf