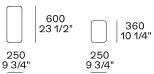

# **Backrest cuschions**

480 19"

600 23 1/2"

800 31 1/2"

## Optional cushion

500 19 3/4"

500 19 3/4"

# Headrest cuschion

500 19 3/4"

600 23 1/2"