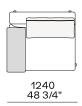

with cover in hide

Feet Die-cast painted aluminium

Seat cushion Multi-density polyurethane foam and springs

Pre-cover Cotton canvas and down

Backrest cushion Multi-density polyurethane foam

Optional cushions Cotton canvas and down

Final cover Removable cover in fabric or leather

Headrest Cushion: cotton canvas and down

Structure: metal with cover in hide

Slim arm / Shelf Wood and wood-derivative products with metal insert and cover in hide



## **DIMENSIONS**

#### Sofa









#### Lt-rt sofa















# Modular sofa





# **Backrest cuschions**







480 19"



600 23 1/2"



800 31 1/2"

## Optional cushion



500 19 3/4"



500 19 3/4"

# Headrest cuschion





500 19 3/4"

600 23 1/2"

#### Freestanding elements

## Lt-rt chaise longue





## Lt-rt loungue chair





Also used as end unit

## Optional tray



To be used to Slim arm or shelf

## Composable elements

#### Lt-rt end unit























#### Lt-rt end unit whitout arm





## Lt-rt peninsula end unit



## Lt-rt angled end-unit





#### Lt-rt corner unit



#### Lt-rt corner end unit





























#### Lt-rt corner end unit whitout arm











## COMPONENTS TYPOLOGY

#### Sofa with two arms



#### Sofa with one Slim arm and one arm



#### Sofa with shelf and one arm



## Sofa without arm and with shelf