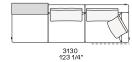

arm / Shelf Wood and wood-derivative products with metal insert and cover in hide



## **DIMENSIONS**

#### Sofa









#### Lt-rt sofa















# Modular sofa





# **Backrest cuschions**







480 19"



600 23 1/2"



800 31 1/2"

## Optional cushion



500 19 3/4"



500 19 3/4"

# Headrest cuschion





500 19 3/4"

600 23 1/2"

#### Freestanding elements

## Lt-rt chaise longue





## Lt-rt loungue chair





Also used as end unit

## Optional tray



To be used to Slim arm or shelf

## Composable elements

#### Lt-rt end unit























#### Lt-rt end unit whitout arm





## Lt-rt peninsula end unit



## Lt-rt angled end-unit





#### Lt-rt corner unit



#### Lt-rt corner end unit





























#### Lt-rt corner end unit whitout arm











## COMPONENTS TYPOLOGY

#### Sofa with two arms



#### Sofa with one Slim arm and one arm



#### Sofa with shelf and one arm



## Sofa without arm and with shelf