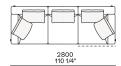

on: cotton canvas and down

Structure: metal with cover in hide

Slim arm / Shelf Wood and wood-derivative products with metal insert and cover in hide



## **DIMENSIONS**

#### Sofa









#### Lt-rt sofa















# Modular sofa





# **Backrest cuschions**







480 19"



600 23 1/2"



800 31 1/2"

## Optional cushion



500 19 3/4"



500 19 3/4"

# Headrest cuschion





500 19 3/4"

600 23 1/2"

#### Freestanding elements

## Lt-rt chaise longue





## Lt-rt loungue chair





Also used as end unit

## Optional tray



To be used to Slim arm or shelf

## Composable elements

#### Lt-rt end unit























#### Lt-rt end unit whitout arm





## Lt-rt peninsula end unit



## Lt-rt angled end-unit





#### Lt-rt corner unit



#### Lt-rt corner end unit





























#### Lt-rt corner end unit whitout arm











## COMPONENTS TYPOLOGY

#### Sofa with two arms



#### Sofa with one Slim arm and one arm



#### Sofa with shelf and one arm



## Sofa without arm and with shelf