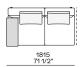

d down

Backrest cushion Multi-density polyurethane foam

Optional cushions Cotton canvas and down

Final cover Removable cover in fabric or leather

Headrest Cushion: cotton canvas and down

Structure: metal with cover in hide

Slim arm / Shelf Wood and wood-derivative products with metal insert and cover in hide



## **DIMENSIONS**

#### Sofa









#### Lt-rt sofa















# Modular sofa





# **Backrest cuschions**







480 19"



600 23 1/2"



800 31 1/2"

## Optional cushion



500 19 3/4"



500 19 3/4"

# Headrest cuschion





500 19 3/4"

600 23 1/2"

#### Freestanding elements

## Lt-rt chaise longue





## Lt-rt loungue chair





Also used as end unit

## Optional tray



To be used to Slim arm or shelf

## Composable elements

#### Lt-rt end unit























#### Lt-rt end unit whitout arm





## Lt-rt peninsula end unit



## Lt-rt angled end-unit





#### Lt-rt corner unit



#### Lt-rt corner end unit





























#### Lt-rt corner end unit whitout arm











## COMPONENTS TYPOLOGY

#### Sofa with two arms



#### Sofa with one Slim arm and one arm



#### Sofa with shelf and one arm



## Sofa without arm and with shelf