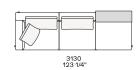

**DESCRIPTION** 

**Tipology** A modular, joint-free, flexibly assembled sofa

**Structure** Wood and wood-derivative products

Base Wood and wood-derivative products with cover in hide

Feet Die-cast painted aluminium

Seat cushion Multi-density polyurethane foam and springs

Pre-cover Cotton canvas and down

Backrest cushion Multi-density polyurethane foam

Optional cushions Cotton canvas and down

Final cover Removable cover in fabric or leather

Headrest Cushion: cotton canvas and down

Structure: metal with cover in hide

Slim arm / Shelf Wood and wood-derivative products with metal insert and cover in hide



## **DIMENSIONS**

#### Sofa









#### Lt-rt sofa















# Modular sofa





# **Backrest cuschions**







480 19"



600 23 1/2"



800 31 1/2"

## Optional cushion



500 19 3/4"



500 19 3/4"

# Headrest cuschion





500 19 3/4"

600 23 1/2"

#### Freestanding elements

## Lt-rt chaise longue





## Lt-rt loungue chair





Also used as end unit

## Optional tray



To be used to Slim arm or shelf

## Composable elements

#### Lt-rt end unit























#### Lt-rt end unit whitout arm





## Lt-rt peninsula end unit



## Lt-rt angled end-unit





#### Lt-rt corner unit



#### Lt-rt corner end unit





























#### Lt-rt corner end unit whitout arm











## COMPONENTS TYPOLOGY

#### Sofa with two arms



#### Sofa with one Slim arm and one arm



#### Sofa with shelf and one arm



## Sofa without