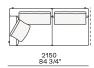

canvas and down

Backrest cushion Multi-density polyurethane foam

Optional cushions Cotton canvas and down

Final cover Removable cover in fabric or leather

Headrest Cushion: cotton canvas and down

Structure: metal with cover in hide

Slim arm / Shelf Wood and wood-derivative products with metal insert and cover in hide



## **DIMENSIONS**

#### Sofa









#### Lt-rt sofa















# Modular sofa





# **Backrest cuschions**







480 19"



600 23 1/2"



800 31 1/2"

## Optional cushion



500 19 3/4"



500 19 3/4"

# Headrest cuschion





500 19 3/4"

600 23 1/2"

#### Freestanding elements

## Lt-rt chaise longue





## Lt-rt loungue chair





Also used as end unit

## Optional tray



To be used to Slim arm or shelf

## Composable elements

#### Lt-rt end unit























#### Lt-rt end unit whitout arm





## Lt-rt peninsula end unit



## Lt-rt angled end-unit





#### Lt-rt corner unit



#### Lt-rt corner end unit





























#### Lt-rt corner end unit whitout arm











## COMPONENTS TYPOLOGY

#### Sofa with two arms



#### Sofa with one Slim arm and one arm



#### Sofa with shelf and one arm



## Sofa without arm and with shelf