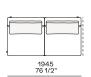

urethane foam

Optional cushions Cotton canvas and down

Final cover Removable cover in fabric or leather

Headrest Cushion: cotton canvas and down

Structure: metal with cover in hide

Slim arm / Shelf Wood and wood-derivative products with metal insert and cover in hide



## **DIMENSIONS**

#### Sofa









#### Lt-rt sofa















# Modular sofa





# **Backrest cuschions**







480 19"



600 23 1/2"



800 31 1/2"

## Optional cushion



500 19 3/4"



500 19 3/4"

# Headrest cuschion





500 19 3/4"

600 23 1/2"

#### Freestanding elements

## Lt-rt chaise longue





## Lt-rt loungue chair





Also used as end unit

## Optional tray



To be used to Slim arm or shelf

## Composable elements

#### Lt-rt end unit























#### Lt-rt end unit whitout arm





## Lt-rt peninsula end unit



## Lt-rt angled end-unit





#### Lt-rt corner unit



#### Lt-rt corner end unit





























#### Lt-rt corner end unit whitout arm











## COMPONENTS TYPOLOGY

#### Sofa with two arms



#### Sofa with one Slim arm and one arm



#### Sofa with shelf and one arm



## Sofa without arm and with shelf