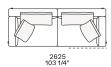

hion: cotton canvas and down

Structure: metal with cover in hide

Slim arm / Shelf Wood and wood-derivative products with metal insert and cover in hide



## **DIMENSIONS**

#### Sofa









#### Lt-rt sofa















# Modular sofa





# **Backrest cuschions**







480 19"



600 23 1/2"



800 31 1/2"

## Optional cushion



500 19 3/4"



500 19 3/4"

# Headrest cuschion





500 19 3/4"

600 23 1/2"

#### Freestanding elements

## Lt-rt chaise longue





## Lt-rt loungue chair





Also used as end unit

## Optional tray



To be used to Slim arm or shelf

## Composable elements

#### Lt-rt end unit























#### Lt-rt end unit whitout arm





## Lt-rt peninsula end unit



## Lt-rt angled end-unit





#### Lt-rt corner unit



#### Lt-rt corner end unit





























#### Lt-rt corner end unit whitout arm











## COMPONENTS TYPOLOGY

#### Sofa with two arms



#### Sofa with one Slim arm and one arm



#### Sofa with shelf and one arm



## Sofa without arm and with shelf