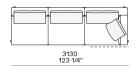

m arm / Shelf Wood and wood-derivative products with metal insert and cover in hide



## **DIMENSIONS**

#### Sofa









#### Lt-rt sofa















# Modular sofa





# **Backrest cuschions**







480 19"



600 23 1/2"



800 31 1/2"

## Optional cushion



500 19 3/4"



500 19 3/4"

# Headrest cuschion





500 19 3/4"

600 23 1/2"

#### Freestanding elements

## Lt-rt chaise longue





## Lt-rt loungue chair





Also used as end unit

## Optional tray



To be used to Slim arm or shelf

## Composable elements

#### Lt-rt end unit























#### Lt-rt end unit whitout arm





## Lt-rt peninsula end unit



## Lt-rt angled end-unit





#### Lt-rt corner unit



#### Lt-rt corner end unit





























#### Lt-rt corner end unit whitout arm











## COMPONENTS TYPOLOGY

#### Sofa with two arms



#### Sofa with one Slim arm and one arm



#### Sofa with shelf and one arm



## Sofa without arm and with shelf