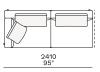

anvas and down

Backrest cushion Multi-density polyurethane foam

Optional cushions Cotton canvas and down

Final cover Removable cover in fabric or leather

Headrest Cushion: cotton canvas and down

Structure: metal with cover in hide

Slim arm / Shelf Wood and wood-derivative products with metal insert and cover in hide



## **DIMENSIONS**

#### Sofa









#### Lt-rt sofa















# Modular sofa





# **Backrest cuschions**







480 19"



600 23 1/2"



800 31 1/2"

## Optional cushion



500 19 3/4"



500 19 3/4"

# Headrest cuschion





500 19 3/4"

600 23 1/2"

#### Freestanding elements

## Lt-rt chaise longue





## Lt-rt loungue chair





Also used as end unit

## Optional tray



To be used to Slim arm or shelf

## Composable elements

#### Lt-rt end unit























#### Lt-rt end unit whitout arm





## Lt-rt peninsula end unit



## Lt-rt angled end-unit





#### Lt-rt corner unit



#### Lt-rt corner end unit





























#### Lt-rt corner end unit whitout arm











## COMPONENTS TYPOLOGY

#### Sofa with two arms



#### Sofa with one Slim arm and one arm



#### Sofa with shelf and one arm



## Sofa without arm and with shelf