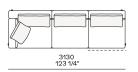

and down

Structure: metal with cover in hide

Slim arm / Shelf Wood and wood-derivative products with metal insert and cover in hide



## **DIMENSIONS**

#### Sofa









#### Lt-rt sofa















# Modular sofa





# **Backrest cuschions**







480 19"



600 23 1/2"



800 31 1/2"

## Optional cushion



500 19 3/4"



500 19 3/4"

# Headrest cuschion





500 19 3/4"

600 23 1/2"

#### Freestanding elements

## Lt-rt chaise longue





## Lt-rt loungue chair





Also used as end unit

## Optional tray



To be used to Slim arm or shelf

## Composable elements

#### Lt-rt end unit























#### Lt-rt end unit whitout arm





## Lt-rt peninsula end unit



## Lt-rt angled end-unit





#### Lt-rt corner unit



#### Lt-rt corner end unit





























#### Lt-rt corner end unit whitout arm











## COMPONENTS TYPOLOGY

#### Sofa with two arms



#### Sofa with one Slim arm and one arm



#### Sofa with shelf and one arm



## Sofa without arm and with shelf