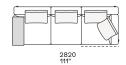

on canvas and down

Structure: metal with cover in hide

Slim arm / Shelf Wood and wood-derivative products with metal insert and cover in hide



## **DIMENSIONS**

#### Sofa









#### Lt-rt sofa















# Modular sofa





# **Backrest cuschions**







480 19"



600 23 1/2"



800 31 1/2"

## Optional cushion



500 19 3/4"



500 19 3/4"

# Headrest cuschion





500 19 3/4"

600 23 1/2"

#### Freestanding elements

## Lt-rt chaise longue





## Lt-rt loungue chair





Also used as end unit

## Optional tray



To be used to Slim arm or shelf

## Composable elements

#### Lt-rt end unit























#### Lt-rt end unit whitout arm





## Lt-rt peninsula end unit



## Lt-rt angled end-unit





#### Lt-rt corner unit



#### Lt-rt corner end unit





























#### Lt-rt corner end unit whitout arm











## COMPONENTS TYPOLOGY

#### Sofa with two arms



#### Sofa with one Slim arm and one arm



#### Sofa with shelf and one arm



## Sofa without arm and with shelf