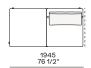

s Cotton canvas and down

Final cover Removable cover in fabric or leather

Headrest Cushion: cotton canvas and down

Structure: metal with cover in hide

Slim arm / Shelf Wood and wood-derivative products with metal insert and cover in hide



## **DIMENSIONS**

#### Sofa









#### Lt-rt sofa















# Modular sofa





# **Backrest cuschions**







480 19"



600 23 1/2"



800 31 1/2"

## Optional cushion



500 19 3/4"



500 19 3/4"

# Headrest cuschion





500 19 3/4"

600 23 1/2"

#### Freestanding elements

## Lt-rt chaise longue





## Lt-rt loungue chair





Also used as end unit

## Optional tray



To be used to Slim arm or shelf

## Composable elements

#### Lt-rt end unit























#### Lt-rt end unit whitout arm





## Lt-rt peninsula end unit



## Lt-rt angled end-unit





#### Lt-rt corner unit



#### Lt-rt corner end unit





























#### Lt-rt corner end unit whitout arm











## COMPONENTS TYPOLOGY

#### Sofa with two arms



#### Sofa with one Slim arm and one arm



#### Sofa with shelf and one arm



## Sofa without arm and with shelf