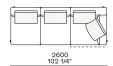

lim arm / Shelf Wood and wood-derivative products with metal insert and cover in hide



## **DIMENSIONS**

#### Sofa









#### Lt-rt sofa















# Modular sofa





# **Backrest cuschions**







480 19"



600 23 1/2"



800 31 1/2"

## Optional cushion



500 19 3/4"



500 19 3/4"

# Headrest cuschion





500 19 3/4"

600 23 1/2"

#### Freestanding elements

## Lt-rt chaise longue





## Lt-rt loungue chair





Also used as end unit

## Optional tray



To be used to Slim arm or shelf

## Composable elements

#### Lt-rt end unit























#### Lt-rt end unit whitout arm





## Lt-rt peninsula end unit



## Lt-rt angled end-unit





#### Lt-rt corner unit



#### Lt-rt corner end unit





























#### Lt-rt corner end unit whitout arm











## COMPONENTS TYPOLOGY

#### Sofa with two arms



#### Sofa with one Slim arm and one arm



#### Sofa with shelf and one arm



## Sofa without arm and with shelf