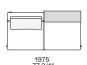

**DESCRIPTION** 

**Tipology** A modular, joint-free, flexibly assembled sofa

**Structure** Wood and wood-derivative products

Base Wood and wood-derivative products with cover in hide

Feet Die-cast painted aluminium

Seat cushion Multi-density polyurethane foam and springs

Pre-cover Cotton canvas and down

Backrest cushion Multi-density polyurethane foam

Optional cushions Cotton canvas and down

Final cover Removable cover in fabric or leather

Headrest Cushion: cotton canvas and down

Structure: metal with cover in hide

Slim arm / Shelf Wood and wood-derivative products with metal insert and cover in hide



## **DIMENSIONS**

#### Sofa









#### Lt-rt sofa















# Modular sofa





# **Backrest cuschions**







480 19"



600 23 1/2"



800 31 1/2"

## Optional cushion



500 19 3/4"



500 19 3/4"

# Headrest cuschion





500 19 3/4"

600 23 1/2"

#### Freestanding elements

## Lt-rt chaise longue





## Lt-rt loungue chair





Also used as end unit

## Optional tray



To be used to Slim arm or shelf

## Composable elements

#### Lt-rt end unit























#### Lt-rt end unit whitout arm





## Lt-rt peninsula end unit



## Lt-rt angled end-unit





#### Lt-rt corner unit



#### Lt-rt corner end unit





























#### Lt-rt corner end unit whitout arm











## COMPONENTS TYPOLOGY

#### Sofa with two arms



#### Sofa with one Slim arm and one arm



#### Sofa with shelf and one arm



## Sofa withou