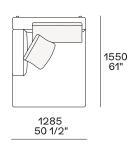

and wood-derivative products with cover in hide

Feet Die-cast painted aluminium

Seat cushion Multi-density polyurethane foam and springs

Pre-cover Cotton canvas and down

Backrest cushion Multi-density polyurethane foam

Optional cushions Cotton canvas and down

Final cover Removable cover in fabric or leather

Headrest Cushion: cotton canvas and down

Structure: metal with cover in hide

Slim arm / Shelf Wood and wood-derivative products with metal insert and cover in hide



## **DIMENSIONS**

#### Sofa









#### Lt-rt sofa















# Modular sofa





# **Backrest cuschions**







480 19"



600 23 1/2"



800 31 1/2"

## Optional cushion



500 19 3/4"



500 19 3/4"

# Headrest cuschion





500 19 3/4"

600 23 1/2"

#### Freestanding elements

## Lt-rt chaise longue





## Lt-rt loungue chair





Also used as end unit

## Optional tray



To be used to Slim arm or shelf

## Composable elements

#### Lt-rt end unit























#### Lt-rt end unit whitout arm





## Lt-rt peninsula end unit



## Lt-rt angled end-unit





#### Lt-rt corner unit



#### Lt-rt corner end unit





























#### Lt-rt corner end unit whitout arm











## COMPONENTS TYPOLOGY

#### Sofa with two arms



#### Sofa with one Slim arm and one arm



#### Sofa with shelf and one arm



## Sofa without arm and with shelf