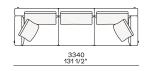

**DESCRIPTION** 

**Tipology** A modular, joint-free, flexibly assembled sofa

**Structure** Wood and wood-derivative products

Base Wood and wood-derivative products with cover in hide

Feet Die-cast painted aluminium

Seat cushion Multi-density polyurethane foam and springs

Pre-cover Cotton canvas and down

Backrest cushion Multi-density polyurethane foam

Optional cushions Cotton canvas and down

Final cover Removable cover in fabric or leather

Headrest Cushion: cotton canvas and down

Structure: metal with cover in hide

Slim arm / Shelf Wood and wood-derivative products with metal insert and cover in hide



## **DIMENSIONS**

#### Sofa









#### Lt-rt sofa















# Modular sofa





# **Backrest cuschions**







480 19"



600 23 1/2"



800 31 1/2"

## Optional cushion



500 19 3/4"



500 19 3/4"

# Headrest cuschion





500 19 3/4"

600 23 1/2"

#### Freestanding elements

## Lt-rt chaise longue





## Lt-rt loungue chair





Also used as end unit

## Optional tray



To be used to Slim arm or shelf

## Composable elements

#### Lt-rt end unit























#### Lt-rt end unit whitout arm





## Lt-rt peninsula end unit



## Lt-rt angled end-unit





#### Lt-rt corner unit



#### Lt-rt corner end unit





























#### Lt-rt corner end unit whitout arm











## COMPONENTS TYPOLOGY

#### Sofa with two arms



#### Sofa with one Slim arm and one arm



#### Sofa with shelf an