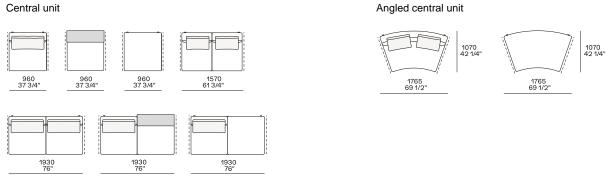

## Composable elements

#### Lt-rt end unit

#### Lt-rt end unit whitout arm

## Lt-rt peninsula end unit

## Lt-rt angled end-unit

#### Lt-rt corner unit

#### Lt-rt corner end unit

#### Lt-rt corner end unit whitout arm