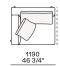

tton canvas and down

Backrest cushion Multi-density polyurethane foam

Optional cushions Cotton canvas and down

Final cover Removable cover in fabric or leather

Headrest Cushion: cotton canvas and down

Structure: metal with cover in hide

Slim arm / Shelf Wood and wood-derivative products with metal insert and cover in hide



## **DIMENSIONS**

#### Sofa









#### Lt-rt sofa















# Modular sofa





# **Backrest cuschions**







480 19"



600 23 1/2"



800 31 1/2"

## Optional cushion



500 19 3/4"



500 19 3/4"

# Headrest cuschion





500 19 3/4"

600 23 1/2"

#### Freestanding elements

## Lt-rt chaise longue





## Lt-rt loungue chair





Also used as end unit

## Optional tray



To be used to Slim arm or shelf

## Composable elements

#### Lt-rt end unit























#### Lt-rt end unit whitout arm





## Lt-rt peninsula end unit



## Lt-rt angled end-unit





#### Lt-rt corner unit



#### Lt-rt corner end unit





























#### Lt-rt corner end unit whitout arm











## COMPONENTS TYPOLOGY

#### Sofa with two arms



#### Sofa with one Slim arm and one arm



#### Sofa with shelf and one arm



## Sofa without arm and with shelf