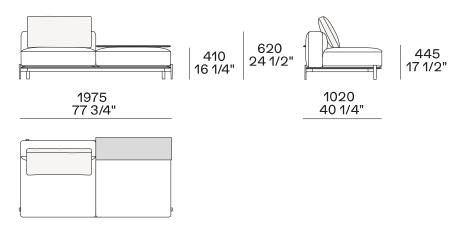

# **Backrest cuschions**







480 19"



600 23 1/2"



800 31 1/2"

## Optional cushion



500 19 3/4"



500 19 3/4"

# Headrest cuschion





500 19 3/4"

600 23 1/2"

#### Freestanding elements

## Lt-rt chaise longue





## Lt-rt loungue chair





Also used as end unit

## Optional tray



To be used to Slim arm or shelf

## Composable elements

#### Lt-rt end unit























#### Lt-rt end unit whitout arm





## Lt-rt peninsula end unit



## Lt-rt angled end-unit





#### Lt-rt corner unit



#### Lt-rt corner end unit





























#### Lt-rt corner end unit whitout arm











## COMPONENTS TYPOLOGY

#### Sofa with two arms



#### Sofa with one Slim arm and one arm



#### Sofa with shelf and one arm



## Sofa without arm and with shelf