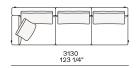

**DESCRIPTION** 

**Tipology** A modular, joint-free, flexibly assembled sofa

**Structure** Wood and wood-derivative products

Base Wood and wood-derivative products with cover in hide

Feet Die-cast painted aluminium

Seat cushion Multi-density polyurethane foam and springs

Pre-cover Cotton canvas and down

Backrest cushion Multi-density polyurethane foam

Optional cushions Cotton canvas and down

Final cover Removable cover in fabric or leather

Headrest Cushion: cotton canvas and down

Structure: metal with cover in hide

Slim arm / Shelf Wood and wood-derivative products with metal insert and cover in hide



## **DIMENSIONS**

#### Sofa









#### Lt-rt sofa















# Modular sofa





# **Backrest cuschions**







480 19"



600 23 1/2"



800 31 1/2"

## Optional cushion



500 19 3/4"



500 19 3/4"

# Headrest cuschion





500 19 3/4"

600 23 1/2"

#### Freestanding elements

## Lt-rt chaise longue





## Lt-rt loungue chair





Also used as end unit

## Optional tray



To be used to Slim arm or shelf

## Composable elements

#### Lt-rt end unit























#### Lt-rt end unit whitout arm





## Lt-rt peninsula end unit



## Lt-rt angled end-unit





#### Lt-rt corner unit



#### Lt-rt corner end unit





























#### Lt-rt corner end unit whitout arm











## COMPONENTS TYPOLOGY

#### Sofa with two arms



#### Sofa with one Slim arm and one arm



#### Sofa with shelf and one arm



## Sofa without ar