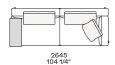

**DESCRIPTION** 

**Tipology** A modular, joint-free, flexibly assembled sofa

**Structure** Wood and wood-derivative products

Base Wood and wood-derivative products with cover in hide

Feet Die-cast painted aluminium

Seat cushion Multi-density polyurethane foam and springs

Pre-cover Cotton canvas and down

Backrest cushion Multi-density polyurethane foam

Optional cushions Cotton canvas and down

Final cover Removable cover in fabric or leather

Headrest Cushion: cotton canvas and down

Structure: metal with cover in hide

Slim arm / Shelf Wood and wood-derivative products with metal insert and cover in hide



## **DIMENSIONS**

#### Sofa









#### Lt-rt sofa















# Modular sofa





# **Backrest cuschions**







480 19"



600 23 1/2"



800 31 1/2"

## Optional cushion



500 19 3/4"



500 19 3/4"

# Headrest cuschion





500 19 3/4"

600 23 1/2"

#### Freestanding elements

## Lt-rt chaise longue





## Lt-rt loungue chair





Also used as end unit

## Optional tray



To be used to Slim arm or shelf

## Composable elements

#### Lt-rt end unit























#### Lt-rt end unit whitout arm





## Lt-rt peninsula end unit



## Lt-rt angled end-unit





#### Lt-rt corner unit



#### Lt-rt corner end unit





























#### Lt-rt corner end unit whitout arm











## COMPONENTS TYPOLOGY

#### Sofa with two arms



#### Sofa with one Slim arm and one arm



#### Sofa with shelf and one arm



## Sofa