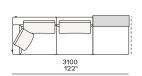

Backrest cushion Multi-density polyurethane foam

Optional cushions Cotton canvas and down

Final cover Removable cover in fabric or leather

Headrest Cushion: cotton canvas and down

Structure: metal with cover in hide

Slim arm / Shelf Wood and wood-derivative products with metal insert and cover in hide



## **DIMENSIONS**

#### Sofa









#### Lt-rt sofa















# Modular sofa





# **Backrest cuschions**







480 19"



600 23 1/2"



800 31 1/2"

## Optional cushion



500 19 3/4"



500 19 3/4"

# Headrest cuschion





500 19 3/4"

600 23 1/2"

#### Freestanding elements

## Lt-rt chaise longue





## Lt-rt loungue chair





Also used as end unit

## Optional tray



To be used to Slim arm or shelf

## Composable elements

#### Lt-rt end unit























#### Lt-rt end unit whitout arm





## Lt-rt peninsula end unit



## Lt-rt angled end-unit





#### Lt-rt corner unit



#### Lt-rt corner end unit





























#### Lt-rt corner end unit whitout arm











## COMPONENTS TYPOLOGY

#### Sofa with two arms



#### Sofa with one Slim arm and one arm



#### Sofa with shelf and one arm



## Sofa without arm and with shelf