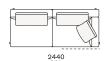

Slim arm / Shelf Wood and wood-derivative products with metal insert and cover in hide



## **DIMENSIONS**

#### Sofa









#### Lt-rt sofa















# Modular sofa





# **Backrest cuschions**







480 19"



600 23 1/2"



800 31 1/2"

## Optional cushion



500 19 3/4"



500 19 3/4"

# Headrest cuschion





500 19 3/4"

600 23 1/2"

#### Freestanding elements

## Lt-rt chaise longue





## Lt-rt loungue chair





Also used as end unit

## Optional tray



To be used to Slim arm or shelf

## Composable elements

#### Lt-rt end unit























#### Lt-rt end unit whitout arm





## Lt-rt peninsula end unit



## Lt-rt angled end-unit





#### Lt-rt corner unit



#### Lt-rt corner end unit





























#### Lt-rt corner end unit whitout arm











## COMPONENTS TYPOLOGY

#### Sofa with two arms



#### Sofa with one Slim arm and one arm



#### Sofa with shelf and one arm



## Sofa without arm and with shelf