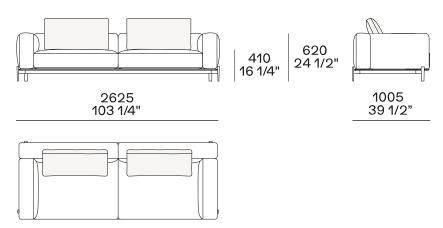

tal insert and cover in hide



## **DIMENSIONS**

#### Sofa









#### Lt-rt sofa















# Modular sofa





# **Backrest cuschions**







480 19"



600 23 1/2"



800 31 1/2"

## Optional cushion



500 19 3/4"



500 19 3/4"

# Headrest cuschion





500 19 3/4"

600 23 1/2"

#### Freestanding elements

## Lt-rt chaise longue





## Lt-rt loungue chair





Also used as end unit

## Optional tray



To be used to Slim arm or shelf

## Composable elements

#### Lt-rt end unit























#### Lt-rt end unit whitout arm





## Lt-rt peninsula end unit



## Lt-rt angled end-unit





#### Lt-rt corner unit



#### Lt-rt corner end unit





























#### Lt-rt corner end unit whitout arm











## COMPONENTS TYPOLOGY

#### Sofa with two arms



#### Sofa with one Slim arm and one arm



#### Sofa with shelf and one arm



## Sofa without arm and with shelf