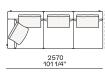

vas and down

Backrest cushion Multi-density polyurethane foam

Optional cushions Cotton canvas and down

Final cover Removable cover in fabric or leather

Headrest Cushion: cotton canvas and down

Structure: metal with cover in hide

Slim arm / Shelf Wood and wood-derivative products with metal insert and cover in hide



## **DIMENSIONS**

#### Sofa









#### Lt-rt sofa















# Modular sofa





# **Backrest cuschions**







480 19"



600 23 1/2"



800 31 1/2"

## Optional cushion



500 19 3/4"



500 19 3/4"

# Headrest cuschion





500 19 3/4"

600 23 1/2"

#### Freestanding elements

## Lt-rt chaise longue





## Lt-rt loungue chair





Also used as end unit

## Optional tray



To be used to Slim arm or shelf

## Composable elements

#### Lt-rt end unit























#### Lt-rt end unit whitout arm





## Lt-rt peninsula end unit



## Lt-rt angled end-unit





#### Lt-rt corner unit



#### Lt-rt corner end unit





























#### Lt-rt corner end unit whitout arm











## COMPONENTS TYPOLOGY

#### Sofa with two arms



#### Sofa with one Slim arm and one arm



#### Sofa with shelf and one arm



## Sofa without arm and with shelf