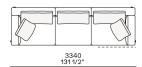

: cotton canvas and down

Structure: metal with cover in hide

Slim arm / Shelf Wood and wood-derivative products with metal insert and cover in hide



## **DIMENSIONS**

#### Sofa









#### Lt-rt sofa















# Modular sofa





# **Backrest cuschions**







480 19"



600 23 1/2"



800 31 1/2"

## Optional cushion



500 19 3/4"



500 19 3/4"

# Headrest cuschion





500 19 3/4"

600 23 1/2"

#### Freestanding elements

## Lt-rt chaise longue





## Lt-rt loungue chair





Also used as end unit

## Optional tray



To be used to Slim arm or shelf

## Composable elements

#### Lt-rt end unit























#### Lt-rt end unit whitout arm





## Lt-rt peninsula end unit



## Lt-rt angled end-unit





#### Lt-rt corner unit



#### Lt-rt corner end unit





























#### Lt-rt corner end unit whitout arm











## COMPONENTS TYPOLOGY

#### Sofa with two arms



#### Sofa with one Slim arm and one arm



#### Sofa with shelf and one arm



## Sofa without arm and with shelf