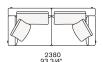

**DESCRIPTION** 

**Tipology** A modular, joint-free, flexibly assembled sofa

**Structure** Wood and wood-derivative products

Base Wood and wood-derivative products with cover in hide

Feet Die-cast painted aluminium

Seat cushion Multi-density polyurethane foam and springs

Pre-cover Cotton canvas and down

Backrest cushion Multi-density polyurethane foam

Optional cushions Cotton canvas and down

Final cover Removable cover in fabric or leather

Headrest Cushion: cotton canvas and down

Structure: metal with cover in hide

Slim arm / Shelf Wood and wood-derivative products with metal insert and cover in hide



## **DIMENSIONS**

#### Sofa









#### Lt-rt sofa















# Modular sofa





# **Backrest cuschions**







480 19"



600 23 1/2"



800 31 1/2"

## Optional cushion



500 19 3/4"



500 19 3/4"

# Headrest cuschion





500 19 3/4"

600 23 1/2"

#### Freestanding elements

## Lt-rt chaise longue





## Lt-rt loungue chair





Also used as end unit

## Optional tray



To be used to Slim arm or shelf

## Composable elements

#### Lt-rt end unit























#### Lt-rt end unit whitout arm





## Lt-rt peninsula end unit



## Lt-rt angled end-unit





#### Lt-rt corner unit



#### Lt-rt corner end unit





























#### Lt-rt corner end unit whitout arm











## COMPONENTS TYPOLOGY

#### Sofa with two arms



#### Sofa with one Slim arm and one arm



#### Sofa with sh