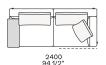

cotton canvas and down

Structure: metal with cover in hide

Slim arm / Shelf Wood and wood-derivative products with metal insert and cover in hide



## **DIMENSIONS**

#### Sofa









#### Lt-rt sofa















# Modular sofa





# **Backrest cuschions**







480 19"



600 23 1/2"



800 31 1/2"

## Optional cushion



500 19 3/4"



500 19 3/4"

# Headrest cuschion





500 19 3/4"

600 23 1/2"

#### Freestanding elements

## Lt-rt chaise longue





## Lt-rt loungue chair





Also used as end unit

## Optional tray



To be used to Slim arm or shelf

## Composable elements

#### Lt-rt end unit























#### Lt-rt end unit whitout arm





## Lt-rt peninsula end unit



## Lt-rt angled end-unit





#### Lt-rt corner unit



#### Lt-rt corner end unit





























#### Lt-rt corner end unit whitout arm











## COMPONENTS TYPOLOGY

#### Sofa with two arms



#### Sofa with one Slim arm and one arm



#### Sofa with shelf and one arm



## Sofa without arm and with shelf