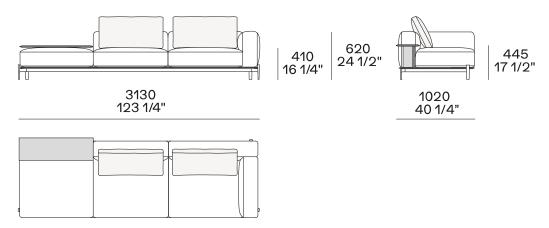

t sofa















# Modular sofa





# **Backrest cuschions**







480 19"



600 23 1/2"



800 31 1/2"

## Optional cushion



500 19 3/4"



500 19 3/4"

# Headrest cuschion





500 19 3/4"

600 23 1/2"

#### Freestanding elements

## Lt-rt chaise longue





## Lt-rt loungue chair





Also used as end unit

## Optional tray



To be used to Slim arm or shelf

## Composable elements

#### Lt-rt end unit























#### Lt-rt end unit whitout arm





## Lt-rt peninsula end unit



## Lt-rt angled end-unit





#### Lt-rt corner unit



#### Lt-rt corner end unit





























#### Lt-rt corner end unit whitout arm











## COMPONENTS TYPOLOGY

#### Sofa with two arms



#### Sofa with one Slim arm and one arm



#### Sofa with shelf and one arm



## Sofa without arm and with shelf