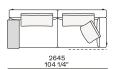

tton canvas and down

Structure: metal with cover in hide

Slim arm / Shelf Wood and wood-derivative products with metal insert and cover in hide



## **DIMENSIONS**

#### Sofa









#### Lt-rt sofa















# Modular sofa





# **Backrest cuschions**







480 19"



600 23 1/2"



800 31 1/2"

## Optional cushion



500 19 3/4"



500 19 3/4"

# Headrest cuschion





500 19 3/4"

600 23 1/2"

#### Freestanding elements

## Lt-rt chaise longue





## Lt-rt loungue chair





Also used as end unit

## Optional tray



To be used to Slim arm or shelf

## Composable elements

#### Lt-rt end unit























#### Lt-rt end unit whitout arm





## Lt-rt peninsula end unit



## Lt-rt angled end-unit





#### Lt-rt corner unit



#### Lt-rt corner end unit





























#### Lt-rt corner end unit whitout arm











## COMPONENTS TYPOLOGY

#### Sofa with two arms



#### Sofa with one Slim arm and one arm



#### Sofa with shelf and one arm



## Sofa without arm and with shelf