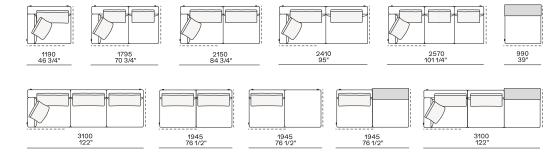

fabric or leather

Headrest Cushion: cotton canvas and down

Structure: metal with cover in hide

Slim arm / Shelf Wood and wood-derivative products with metal insert and cover in hide



## **DIMENSIONS**

#### Sofa









#### Lt-rt sofa















# Modular sofa





# **Backrest cuschions**







480 19"



600 23 1/2"



800 31 1/2"

## Optional cushion



500 19 3/4"



500 19 3/4"

# Headrest cuschion





500 19 3/4"

600 23 1/2"

#### Freestanding elements

## Lt-rt chaise longue





## Lt-rt loungue chair





Also used as end unit

## Optional tray



To be used to Slim arm or shelf

## Composable elements

#### Lt-rt end unit























#### Lt-rt end unit whitout arm





## Lt-rt peninsula end unit



## Lt-rt angled end-unit





#### Lt-rt corner unit



#### Lt-rt corner end unit





























#### Lt-rt corner end unit whitout arm











## COMPONENTS TYPOLOGY

#### Sofa with two arms



#### Sofa with one Slim arm and one arm



#### Sofa with shelf and one arm



## Sofa without arm and with shelf