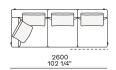

s and down

Structure: metal with cover in hide

Slim arm / Shelf Wood and wood-derivative products with metal insert and cover in hide



## **DIMENSIONS**

#### Sofa









#### Lt-rt sofa















# Modular sofa





# **Backrest cuschions**







480 19"



600 23 1/2"



800 31 1/2"

## Optional cushion



500 19 3/4"



500 19 3/4"

# Headrest cuschion





500 19 3/4"

600 23 1/2"

#### Freestanding elements

## Lt-rt chaise longue





## Lt-rt loungue chair





Also used as end unit

## Optional tray



To be used to Slim arm or shelf

## Composable elements

#### Lt-rt end unit























#### Lt-rt end unit whitout arm





## Lt-rt peninsula end unit



## Lt-rt angled end-unit





#### Lt-rt corner unit



#### Lt-rt corner end unit





























#### Lt-rt corner end unit whitout arm











## COMPONENTS TYPOLOGY

#### Sofa with two arms



#### Sofa with one Slim arm and one arm



#### Sofa with shelf and one arm



## Sofa without arm and with shelf