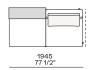

s and down

Backrest cushion Multi-density polyurethane foam

Optional cushions Cotton canvas and down

Final cover Removable cover in fabric or leather

Headrest Cushion: cotton canvas and down

Structure: metal with cover in hide

Slim arm / Shelf Wood and wood-derivative products with metal insert and cover in hide



## **DIMENSIONS**

#### Sofa









#### Lt-rt sofa















# Modular sofa





# **Backrest cuschions**







480 19"



600 23 1/2"



800 31 1/2"

## Optional cushion



500 19 3/4"



500 19 3/4"

# Headrest cuschion





500 19 3/4"

600 23 1/2"

#### Freestanding elements

## Lt-rt chaise longue





## Lt-rt loungue chair





Also used as end unit

## Optional tray



To be used to Slim arm or shelf

## Composable elements

#### Lt-rt end unit























#### Lt-rt end unit whitout arm





## Lt-rt peninsula end unit



## Lt-rt angled end-unit





#### Lt-rt corner unit



#### Lt-rt corner end unit





























#### Lt-rt corner end unit whitout arm











## COMPONENTS TYPOLOGY

#### Sofa with two arms



#### Sofa with one Slim arm and one arm



#### Sofa with shelf and one arm



## Sofa without arm and with shelf