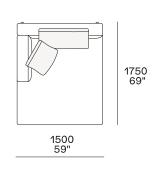

nd wood-derivative products with cover in hide

Feet Die-cast painted aluminium

Seat cushion Multi-density polyurethane foam and springs

Pre-cover Cotton canvas and down

Backrest cushion Multi-density polyurethane foam

Optional cushions Cotton canvas and down

Final cover Removable cover in fabric or leather

Headrest Cushion: cotton canvas and down

Structure: metal with cover in hide

Slim arm / Shelf Wood and wood-derivative products with metal insert and cover in hide



## **DIMENSIONS**

#### Sofa









#### Lt-rt sofa















# Modular sofa





# **Backrest cuschions**







480 19"



600 23 1/2"



800 31 1/2"

## Optional cushion



500 19 3/4"



500 19 3/4"

# Headrest cuschion





500 19 3/4"

600 23 1/2"

#### Freestanding elements

## Lt-rt chaise longue





## Lt-rt loungue chair





Also used as end unit

## Optional tray



To be used to Slim arm or shelf

## Composable elements

#### Lt-rt end unit























#### Lt-rt end unit whitout arm





## Lt-rt peninsula end unit



## Lt-rt angled end-unit





#### Lt-rt corner unit



#### Lt-rt corner end unit





























#### Lt-rt corner end unit whitout arm











## COMPONENTS TYPOLOGY

#### Sofa with two arms



#### Sofa with one Slim arm and one arm



#### Sofa with shelf and one arm



## Sofa without arm and with shelf