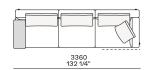

canvas and down

Structure: metal with cover in hide

Slim arm / Shelf Wood and wood-derivative products with metal insert and cover in hide



## **DIMENSIONS**

#### Sofa









#### Lt-rt sofa















# Modular sofa





# **Backrest cuschions**







480 19"



600 23 1/2"



800 31 1/2"

## Optional cushion



500 19 3/4"



500 19 3/4"

# Headrest cuschion





500 19 3/4"

600 23 1/2"

#### Freestanding elements

## Lt-rt chaise longue





## Lt-rt loungue chair





Also used as end unit

## Optional tray



To be used to Slim arm or shelf

## Composable elements

#### Lt-rt end unit























#### Lt-rt end unit whitout arm





## Lt-rt peninsula end unit



## Lt-rt angled end-unit





#### Lt-rt corner unit



#### Lt-rt corner end unit





























#### Lt-rt corner end unit whitout arm











## COMPONENTS TYPOLOGY

#### Sofa with two arms



#### Sofa with one Slim arm and one arm



#### Sofa with shelf and one arm



## Sofa without arm and with shelf