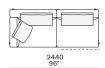

vas and down

Structure: metal with cover in hide

Slim arm / Shelf Wood and wood-derivative products with metal insert and cover in hide



## **DIMENSIONS**

#### Sofa









#### Lt-rt sofa















# Modular sofa





# **Backrest cuschions**







480 19"



600 23 1/2"



800 31 1/2"

## Optional cushion



500 19 3/4"



500 19 3/4"

# Headrest cuschion





500 19 3/4"

600 23 1/2"

#### Freestanding elements

## Lt-rt chaise longue





## Lt-rt loungue chair





Also used as end unit

## Optional tray



To be used to Slim arm or shelf

## Composable elements

#### Lt-rt end unit























#### Lt-rt end unit whitout arm





## Lt-rt peninsula end unit



## Lt-rt angled end-unit





#### Lt-rt corner unit



#### Lt-rt corner end unit





























#### Lt-rt corner end unit whitout arm











## COMPONENTS TYPOLOGY

#### Sofa with two arms



#### Sofa with one Slim arm and one arm



#### Sofa with shelf and one arm



## Sofa without arm and with shelf