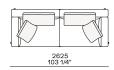

**DESCRIPTION** 

**Tipology** A modular, joint-free, flexibly assembled sofa

**Structure** Wood and wood-derivative products

Base Wood and wood-derivative products with cover in hide

Feet Die-cast painted aluminium

Seat cushion Multi-density polyurethane foam and springs

Pre-cover Cotton canvas and down

Backrest cushion Multi-density polyurethane foam

Optional cushions Cotton canvas and down

Final cover Removable cover in fabric or leather

Headrest Cushion: cotton canvas and down

Structure: metal with cover in hide

Slim arm / Shelf Wood and wood-derivative products with metal insert and cover in hide



## **DIMENSIONS**

#### Sofa









#### Lt-rt sofa















# Modular sofa





# **Backrest cuschions**







480 19"



600 23 1/2"



800 31 1/2"

## Optional cushion



500 19 3/4"



500 19 3/4"

# Headrest cuschion





500 19 3/4"

600 23 1/2"

#### Freestanding elements

## Lt-rt chaise longue





## Lt-rt loungue chair





Also used as end unit

## Optional tray



To be used to Slim arm or shelf

## Composable elements

#### Lt-rt end unit























#### Lt-rt end unit whitout arm





## Lt-rt peninsula end unit



## Lt-rt angled end-unit





#### Lt-rt corner unit



#### Lt-rt corner end unit





























#### Lt-rt corner end unit whitout arm











## COMPONENTS TYPOLOGY

#### Sofa with two arms



#### Sofa with one Slim arm and one arm



#### Sofa with shel