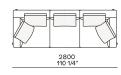

**DESCRIPTION** 

**Tipology** A modular, joint-free, flexibly assembled sofa

**Structure** Wood and wood-derivative products

Base Wood and wood-derivative products with cover in hide

Feet Die-cast painted aluminium

Seat cushion Multi-density polyurethane foam and springs

Pre-cover Cotton canvas and down

Backrest cushion Multi-density polyurethane foam

Optional cushions Cotton canvas and down

Final cover Removable cover in fabric or leather

Headrest Cushion: cotton canvas and down

Structure: metal with cover in hide

Slim arm / Shelf Wood and wood-derivative products with metal insert and cover in hide



## **DIMENSIONS**

#### Sofa









#### Lt-rt sofa















# Modular sofa





# **Backrest cuschions**







480 19"



600 23 1/2"



800 31 1/2"

## Optional cushion



500 19 3/4"



500 19 3/4"

# Headrest cuschion





500 19 3/4"

600 23 1/2"

#### Freestanding elements

## Lt-rt chaise longue





## Lt-rt loungue chair





Also used as end unit

## Optional tray



To be used to Slim arm or shelf

## Composable elements

#### Lt-rt end unit























#### Lt-rt end unit whitout arm





## Lt-rt peninsula end unit



## Lt-rt angled end-unit





#### Lt-rt corner unit



#### Lt-rt corner end unit





























#### Lt-rt corner end unit whitout arm











## COMPONENTS TYPOLOGY

#### Sofa with two arms



#### Sofa with one Slim arm and one arm



#### Sofa with shelf