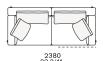

ushion: cotton canvas and down

Structure: metal with cover in hide

Slim arm / Shelf Wood and wood-derivative products with metal insert and cover in hide



## **DIMENSIONS**

#### Sofa









#### Lt-rt sofa















# Modular sofa





# **Backrest cuschions**







480 19"



600 23 1/2"



800 31 1/2"

## Optional cushion



500 19 3/4"



500 19 3/4"

# Headrest cuschion





500 19 3/4"

600 23 1/2"

#### Freestanding elements

## Lt-rt chaise longue





## Lt-rt loungue chair





Also used as end unit

## Optional tray



To be used to Slim arm or shelf

## Composable elements

#### Lt-rt end unit























#### Lt-rt end unit whitout arm





## Lt-rt peninsula end unit



## Lt-rt angled end-unit





#### Lt-rt corner unit



#### Lt-rt corner end unit





























#### Lt-rt corner end unit whitout arm











## COMPONENTS TYPOLOGY

#### Sofa with two arms



#### Sofa with one Slim arm and one arm



#### Sofa with shelf and one arm



## Sofa without arm and with shelf