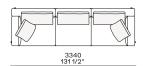

**DESCRIPTION** 

**Tipology** A modular, joint-free, flexibly assembled sofa

**Structure** Wood and wood-derivative products

Base Wood and wood-derivative products with cover in hide

Feet Die-cast painted aluminium

Seat cushion Multi-density polyurethane foam and springs

Pre-cover Cotton canvas and down

Backrest cushion Multi-density polyurethane foam

Optional cushions Cotton canvas and down

Final cover Removable cover in fabric or leather

Headrest Cushion: cotton canvas and down

Structure: metal with cover in hide

Slim arm / Shelf Wood and wood-derivative products with metal insert and cover in hide



## **DIMENSIONS**

#### Sofa









#### Lt-rt sofa















# Modular sofa





# **Backrest cuschions**







480 19"



600 23 1/2"



800 31 1/2"

## Optional cushion



500 19 3/4"



500 19 3/4"

# Headrest cuschion





500 19 3/4"

600 23 1/2"

#### Freestanding elements

## Lt-rt chaise longue





## Lt-rt loungue chair





Also used as end unit

## Optional tray



To be used to Slim arm or shelf

## Composable elements

#### Lt-rt end unit























#### Lt-rt end unit whitout arm





## Lt-rt peninsula end unit



## Lt-rt angled end-unit





#### Lt-rt corner unit



#### Lt-rt corner end unit





























#### Lt-rt corner end unit whitout arm











## COMPONENTS TYPOLOGY

#### Sofa with two arms



#### Sofa with one Slim arm and one arm



#### Sofa with shelf and one arm



## Sofa without arm and with shelf