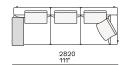

**DESCRIPTION** 

**Tipology** A modular, joint-free, flexibly assembled sofa

**Structure** Wood and wood-derivative products

Base Wood and wood-derivative products with cover in hide

Feet Die-cast painted aluminium

Seat cushion Multi-density polyurethane foam and springs

Pre-cover Cotton canvas and down

Backrest cushion Multi-density polyurethane foam

Optional cushions Cotton canvas and down

Final cover Removable cover in fabric or leather

Headrest Cushion: cotton canvas and down

Structure: metal with cover in hide

Slim arm / Shelf Wood and wood-derivative products with metal insert and cover in hide



## **DIMENSIONS**

#### Sofa









#### Lt-rt sofa















# Modular sofa





# **Backrest cuschions**







480 19"



600 23 1/2"



800 31 1/2"

## Optional cushion



500 19 3/4"



500 19 3/4"

# Headrest cuschion





500 19 3/4"

600 23 1/2"

#### Freestanding elements

## Lt-rt chaise longue





## Lt-rt loungue chair





Also used as end unit

## Optional tray



To be used to Slim arm or shelf

## Composable elements

#### Lt-rt end unit























#### Lt-rt end unit whitout arm





## Lt-rt peninsula end unit



## Lt-rt angled end-unit





#### Lt-rt corner unit



#### Lt-rt corner end unit





























#### Lt-rt corner end unit whitout arm











## COMPONENTS TYPOLOGY

#### Sofa with two arms



#### Sofa with one Slim arm and one arm



#### Sofa with shelf and one arm



## Sofa wi