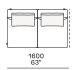

lyurethane foam

Optional cushions Cotton canvas and down

Final cover Removable cover in fabric or leather

Headrest Cushion: cotton canvas and down

Structure: metal with cover in hide

Slim arm / Shelf Wood and wood-derivative products with metal insert and cover in hide



## **DIMENSIONS**

#### Sofa









#### Lt-rt sofa















# Modular sofa





# **Backrest cuschions**







480 19"



600 23 1/2"



800 31 1/2"

## Optional cushion



500 19 3/4"



500 19 3/4"

# Headrest cuschion





500 19 3/4"

600 23 1/2"

#### Freestanding elements

## Lt-rt chaise longue





## Lt-rt loungue chair





Also used as end unit

## Optional tray



To be used to Slim arm or shelf

## Composable elements

#### Lt-rt end unit























#### Lt-rt end unit whitout arm





## Lt-rt peninsula end unit



## Lt-rt angled end-unit





#### Lt-rt corner unit



#### Lt-rt corner end unit





























#### Lt-rt corner end unit whitout arm











## COMPONENTS TYPOLOGY

#### Sofa with two arms



#### Sofa with one Slim arm and one arm



#### Sofa with shelf and one arm



## Sofa without arm and with shelf