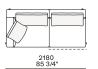

anvas and down

Structure: metal with cover in hide

Slim arm / Shelf Wood and wood-derivative products with metal insert and cover in hide



## **DIMENSIONS**

#### Sofa









#### Lt-rt sofa















# Modular sofa





# **Backrest cuschions**







480 19"



600 23 1/2"



800 31 1/2"

## Optional cushion



500 19 3/4"



500 19 3/4"

# Headrest cuschion





500 19 3/4"

600 23 1/2"

#### Freestanding elements

## Lt-rt chaise longue





## Lt-rt loungue chair





Also used as end unit

## Optional tray



To be used to Slim arm or shelf

## Composable elements

#### Lt-rt end unit























#### Lt-rt end unit whitout arm





## Lt-rt peninsula end unit



## Lt-rt angled end-unit





#### Lt-rt corner unit



#### Lt-rt corner end unit





























#### Lt-rt corner end unit whitout arm











## COMPONENTS TYPOLOGY

#### Sofa with two arms



#### Sofa with one Slim arm and one arm



#### Sofa with shelf and one arm



## Sofa without arm and with shelf