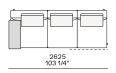

d down

Structure: metal with cover in hide

Slim arm / Shelf Wood and wood-derivative products with metal insert and cover in hide



## **DIMENSIONS**

#### Sofa









#### Lt-rt sofa















# Modular sofa





# **Backrest cuschions**







480 19"



600 23 1/2"



800 31 1/2"

## Optional cushion



500 19 3/4"



500 19 3/4"

# Headrest cuschion





500 19 3/4"

600 23 1/2"

#### Freestanding elements

## Lt-rt chaise longue





## Lt-rt loungue chair





Also used as end unit

## Optional tray



To be used to Slim arm or shelf

## Composable elements

#### Lt-rt end unit























#### Lt-rt end unit whitout arm





## Lt-rt peninsula end unit



## Lt-rt angled end-unit





#### Lt-rt corner unit



#### Lt-rt corner end unit





























#### Lt-rt corner end unit whitout arm











## COMPONENTS TYPOLOGY

#### Sofa with two arms



#### Sofa with one Slim arm and one arm



#### Sofa with shelf and one arm



## Sofa without arm and with shelf