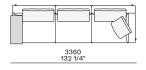

**DESCRIPTION** 

**Tipology** A modular, joint-free, flexibly assembled sofa

**Structure** Wood and wood-derivative products

Base Wood and wood-derivative products with cover in hide

Feet Die-cast painted aluminium

Seat cushion Multi-density polyurethane foam and springs

Pre-cover Cotton canvas and down

Backrest cushion Multi-density polyurethane foam

Optional cushions Cotton canvas and down

Final cover Removable cover in fabric or leather

Headrest Cushion: cotton canvas and down

Structure: metal with cover in hide

Slim arm / Shelf Wood and wood-derivative products with metal insert and cover in hide



## **DIMENSIONS**

#### Sofa









#### Lt-rt sofa















# Modular sofa





# **Backrest cuschions**







480 19"



600 23 1/2"



800 31 1/2"

## Optional cushion



500 19 3/4"



500 19 3/4"

# Headrest cuschion





500 19 3/4"

600 23 1/2"

#### Freestanding elements

## Lt-rt chaise longue





## Lt-rt loungue chair





Also used as end unit

## Optional tray



To be used to Slim arm or shelf

## Composable elements

#### Lt-rt end unit























#### Lt-rt end unit whitout arm





## Lt-rt peninsula end unit



## Lt-rt angled end-unit





#### Lt-rt corner unit



#### Lt-rt corner end unit





























#### Lt-rt corner end unit whitout arm











## COMPONENTS TYPOLOGY

#### Sofa with two arms



#### Sofa with one Slim arm and one arm



#### Sofa with shelf and one arm



## Sofa without arm and with shelf