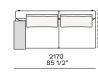

down

Backrest cushion Multi-density polyurethane foam

Optional cushions Cotton canvas and down

Final cover Removable cover in fabric or leather

Headrest Cushion: cotton canvas and down

Structure: metal with cover in hide

Slim arm / Shelf Wood and wood-derivative products with metal insert and cover in hide



## **DIMENSIONS**

#### Sofa









#### Lt-rt sofa















# Modular sofa





# **Backrest cuschions**







480 19"



600 23 1/2"



800 31 1/2"

## Optional cushion



500 19 3/4"



500 19 3/4"

# Headrest cuschion





500 19 3/4"

600 23 1/2"

#### Freestanding elements

## Lt-rt chaise longue





## Lt-rt loungue chair





Also used as end unit

## Optional tray



To be used to Slim arm or shelf

## Composable elements

#### Lt-rt end unit























#### Lt-rt end unit whitout arm





## Lt-rt peninsula end unit



## Lt-rt angled end-unit





#### Lt-rt corner unit



#### Lt-rt corner end unit





























#### Lt-rt corner end unit whitout arm











## COMPONENTS TYPOLOGY

#### Sofa with two arms



#### Sofa with one Slim arm and one arm



#### Sofa with shelf and one arm



## Sofa without arm and with shelf