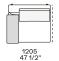

and down

Backrest cushion Multi-density polyurethane foam

Optional cushions Cotton canvas and down

Final cover Removable cover in fabric or leather

Headrest Cushion: cotton canvas and down

Structure: metal with cover in hide

Slim arm / Shelf Wood and wood-derivative products with metal insert and cover in hide



## **DIMENSIONS**

#### Sofa









#### Lt-rt sofa















# Modular sofa





# **Backrest cuschions**







480 19"



600 23 1/2"



800 31 1/2"

## Optional cushion



500 19 3/4"



500 19 3/4"

# Headrest cuschion





500 19 3/4"

600 23 1/2"

#### Freestanding elements

## Lt-rt chaise longue





## Lt-rt loungue chair





Also used as end unit

## Optional tray



To be used to Slim arm or shelf

## Composable elements

#### Lt-rt end unit























#### Lt-rt end unit whitout arm





## Lt-rt peninsula end unit



## Lt-rt angled end-unit





#### Lt-rt corner unit



#### Lt-rt corner end unit





























#### Lt-rt corner end unit whitout arm











## COMPONENTS TYPOLOGY

#### Sofa with two arms



#### Sofa with one Slim arm and one arm



#### Sofa with shelf and one arm



## Sofa without arm and with shelf