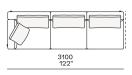

wn

Backrest cushion Multi-density polyurethane foam

Optional cushions Cotton canvas and down

Final cover Removable cover in fabric or leather

Headrest Cushion: cotton canvas and down

Structure: metal with cover in hide

Slim arm / Shelf Wood and wood-derivative products with metal insert and cover in hide



## **DIMENSIONS**

#### Sofa









#### Lt-rt sofa















# Modular sofa





# **Backrest cuschions**







480 19"



600 23 1/2"



800 31 1/2"

## Optional cushion



500 19 3/4"



500 19 3/4"

# Headrest cuschion





500 19 3/4"

600 23 1/2"

#### Freestanding elements

## Lt-rt chaise longue





## Lt-rt loungue chair





Also used as end unit

## Optional tray



To be used to Slim arm or shelf

## Composable elements

#### Lt-rt end unit























#### Lt-rt end unit whitout arm





## Lt-rt peninsula end unit



## Lt-rt angled end-unit





#### Lt-rt corner unit



#### Lt-rt corner end unit





























#### Lt-rt corner end unit whitout arm











## COMPONENTS TYPOLOGY

#### Sofa with two arms



#### Sofa with one Slim arm and one arm



#### Sofa with shelf and one arm



## Sofa without arm and with shelf