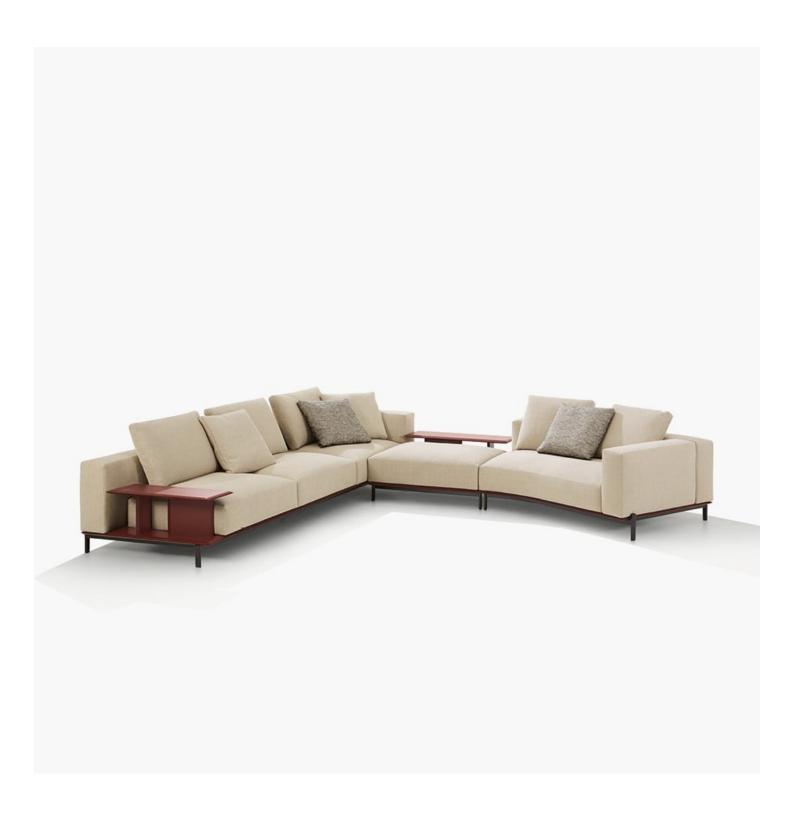

**DESCRIPTION** 

**Tipology** A modular, joint-free, flexibly assembled sofa

**Structure** Wood and wood-derivative products

Base Wood and wood-derivative products with cover in hide

Feet Die-cast painted aluminium

Seat cushion Multi-density polyurethane foam and springs

Pre-cover Cotton canvas and down

Backrest cushion Multi-density polyurethane foam

Optional cushions Cotton canvas and down

Final cover Removable cover in fabric or leather

Headrest Cushion: cotton canvas and down

Structure: metal with cover in hide

Slim arm / Shelf Wood and wood-derivative products with metal insert and cover in hide