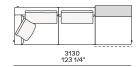

down

Structure: metal with cover in hide

Slim arm / Shelf Wood and wood-derivative products with metal insert and cover in hide



## **DIMENSIONS**

#### Sofa









#### Lt-rt sofa















# Modular sofa





# **Backrest cuschions**







480 19"



600 23 1/2"



800 31 1/2"

## Optional cushion



500 19 3/4"



500 19 3/4"

# Headrest cuschion





500 19 3/4"

600 23 1/2"

#### Freestanding elements

## Lt-rt chaise longue





## Lt-rt loungue chair





Also used as end unit

## Optional tray



To be used to Slim arm or shelf

## Composable elements

#### Lt-rt end unit























#### Lt-rt end unit whitout arm





## Lt-rt peninsula end unit



## Lt-rt angled end-unit





#### Lt-rt corner unit



#### Lt-rt corner end unit





























#### Lt-rt corner end unit whitout arm











## COMPONENTS TYPOLOGY

#### Sofa with two arms



#### Sofa with one Slim arm and one arm



#### Sofa with shelf and one arm



## Sofa without arm and with shelf