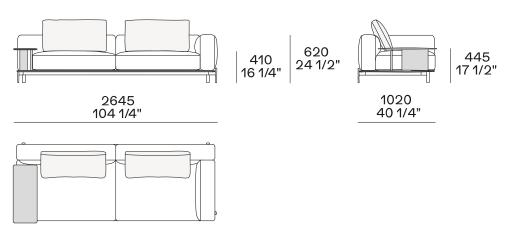

IONS**

#### Sofa









#### Lt-rt sofa















# Modular sofa





# **Backrest cuschions**







480 19"



600 23 1/2"



800 31 1/2"

## Optional cushion



500 19 3/4"



500 19 3/4"

# Headrest cuschion





500 19 3/4"

600 23 1/2"

#### Freestanding elements

## Lt-rt chaise longue





## Lt-rt loungue chair





Also used as end unit

## Optional tray



To be used to Slim arm or shelf

## Composable elements

#### Lt-rt end unit























#### Lt-rt end unit whitout arm





## Lt-rt peninsula end unit



## Lt-rt angled end-unit





#### Lt-rt corner unit



#### Lt-rt corner end unit





























#### Lt-rt corner end unit whitout arm











## COMPONENTS TYPOLOGY

#### Sofa with two arms



#### Sofa with one Slim arm and one arm



#### Sofa with shelf and one arm



## Sofa without arm and with shelf