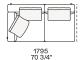

on canvas and down

Backrest cushion Multi-density polyurethane foam

Optional cushions Cotton canvas and down

Final cover Removable cover in fabric or leather

Headrest Cushion: cotton canvas and down

Structure: metal with cover in hide

Slim arm / Shelf Wood and wood-derivative products with metal insert and cover in hide



## **DIMENSIONS**

#### Sofa









#### Lt-rt sofa















# Modular sofa





# **Backrest cuschions**







480 19"



600 23 1/2"



800 31 1/2"

## Optional cushion



500 19 3/4"



500 19 3/4"

# Headrest cuschion





500 19 3/4"

600 23 1/2"

#### Freestanding elements

## Lt-rt chaise longue





## Lt-rt loungue chair





Also used as end unit

## Optional tray



To be used to Slim arm or shelf

## Composable elements

#### Lt-rt end unit























#### Lt-rt end unit whitout arm





## Lt-rt peninsula end unit



## Lt-rt angled end-unit





#### Lt-rt corner unit



#### Lt-rt corner end unit





























#### Lt-rt corner end unit whitout arm











## COMPONENTS TYPOLOGY

#### Sofa with two arms



#### Sofa with one Slim arm and one arm



#### Sofa with shelf and one arm



## Sofa without arm and with shelf