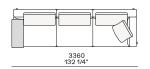

**DESCRIPTION** 

**Tipology** A modular, joint-free, flexibly assembled sofa

**Structure** Wood and wood-derivative products

Base Wood and wood-derivative products with cover in hide

Feet Die-cast painted aluminium

Seat cushion Multi-density polyurethane foam and springs

Pre-cover Cotton canvas and down

Backrest cushion Multi-density polyurethane foam

Optional cushions Cotton canvas and down

Final cover Removable cover in fabric or leather

Headrest Cushion: cotton canvas and down

Structure: metal with cover in hide

Slim arm / Shelf Wood and wood-derivative products with metal insert and cover in hide



## **DIMENSIONS**

#### Sofa









#### Lt-rt sofa















# Modular sofa





# **Backrest cuschions**







480 19"



600 23 1/2"



800 31 1/2"

## Optional cushion



500 19 3/4"



500 19 3/4"

# Headrest cuschion





500 19 3/4"

600 23 1/2"

#### Freestanding elements

## Lt-rt chaise longue





## Lt-rt loungue chair





Also used as end unit

## Optional tray



To be used to Slim arm or shelf

## Composable elements

#### Lt-rt end unit























#### Lt-rt end unit whitout arm





## Lt-rt peninsula end unit



## Lt-rt angled end-unit





#### Lt-rt corner unit



#### Lt-rt corner end unit





























#### Lt-rt corner end unit whitout arm











## COMPONENTS TYPOLOGY

#### Sofa with two arms



#### Sofa with one Slim arm and one arm



#### Sofa with shelf and one arm



## Sofa with