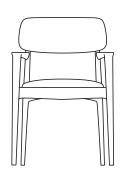

## **DIMENSIONS**

Seat and backrest in wood

810 32"

460 18"

550 213/4" 500 19 3/4"

Padded seat and backrest

810 32"

460 18"

550 213/4" 500 19 3/4"

Padded seat and backrest in wood

810 32"

460 18"

550 213/4" 500 19 3/4"

## **Poliform**

CURVE Emmanuel Gallina, 2022

Seat and backrest in wood

Padded seat and backrest

Padded seat and backrest in wood