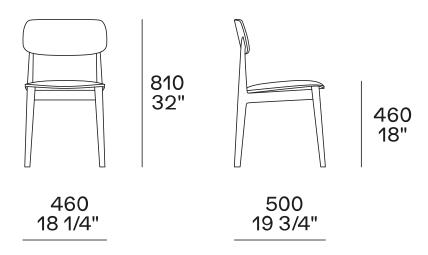

## **DIMENSIONS**

Seat and backrest in wood

810 32"

460 18"

550 213/4" 500 19 3/4"

Padded seat and backrest

810 32"

460 18"

550 213/4" 500 19 3/4"

Padded seat and backrest in wood

810 32"

460 18"

550 213/4" 500 19 3/4"