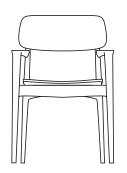

## **DIMENSIONS**

Seat and backrest in wood

810 32"

460 18"

550 213/4" 500 19 3/4"

Padded seat and backrest

810 32"

460 18"

550 213/4" 500 19 3/4"

Padded seat and backrest in wood

810 32"

460 18"

550 213/4" 500 19 3/4"

## **Poliform**

CURVE Emmanuel Gallina, 2022

Seat and backrest in wood

Padded seat and backrest

Padded seat and backrest in wood