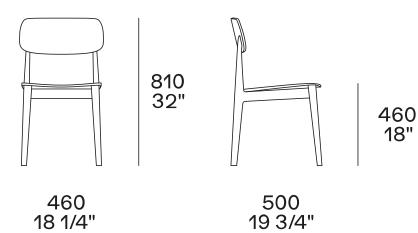

## **DIMENSIONS**

Seat and backrest in wood

810 32"

460 18"

550 213/4" 500 19 3/4"

Padded seat and backrest

810 32"

460 18"

550 213/4" 500 19 3/4"

Padded seat and backrest in wood

810 32"

460 18"

550 213/4" 500 19 3/4"