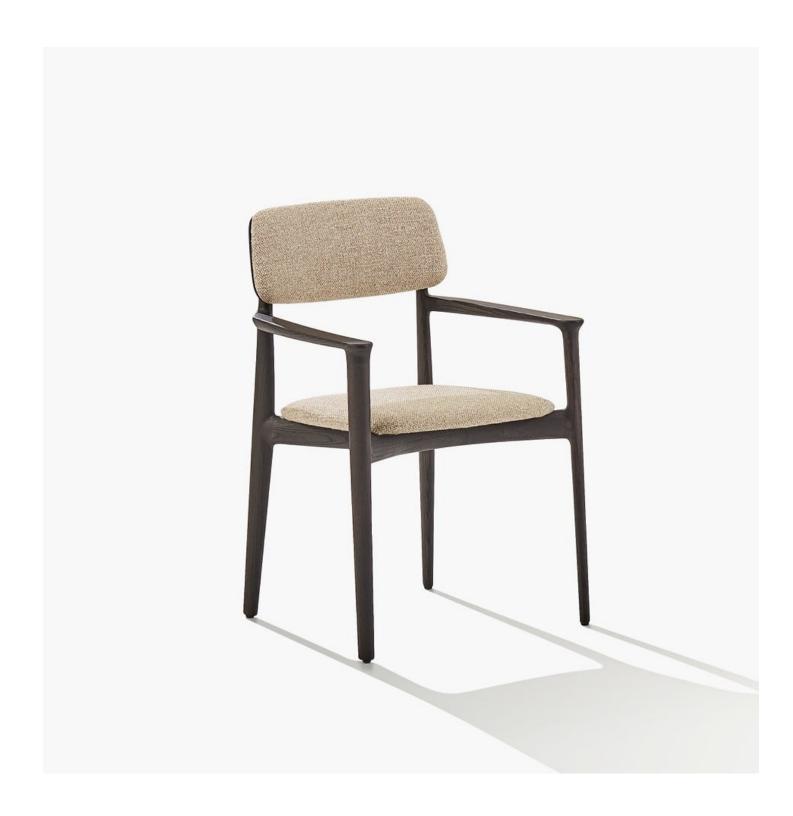

## **Poliform**

CURVE Emmanuel Gallina, 2022

**DESCRIPTION** 

**Tipology** Chair with or without arms

Structure Solid wood

Seat/backrest Compact polyurethane with flexible polyurethane insert or wood and wood-derivative products

Final cover Not removable in fabric - not removable in leather