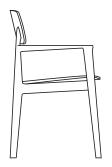

## **DIMENSIONS**

Seat and backrest in wood

810 32"

460 18"

550 213/4" 500 19 3/4"

Padded seat and backrest

810 32"

460 18"

550 213/4" 500 19 3/4"

Padded seat and backrest in wood

810 32"

460 18"

550 213/4" 500 19 3/4"

## **Poliform**

CURVE Emmanuel Gallina, 2022

Seat and backrest in wood

Padded seat and backrest

Padded seat and backrest in wood