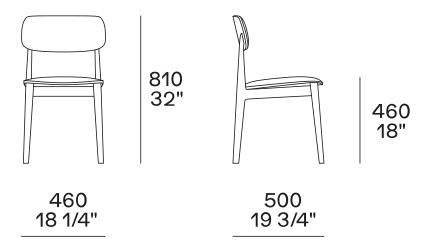

## **DIMENSIONS**

Seat and backrest in wood

810 32"

460 18"

550 213/4" 500 19 3/4"

Padded seat and backrest

810 32"

460 18"

550 213/4" 500 19 3/4"

Padded seat and backrest in wood

810 32"

460 18"

550 213/4" 500 19 3/4"