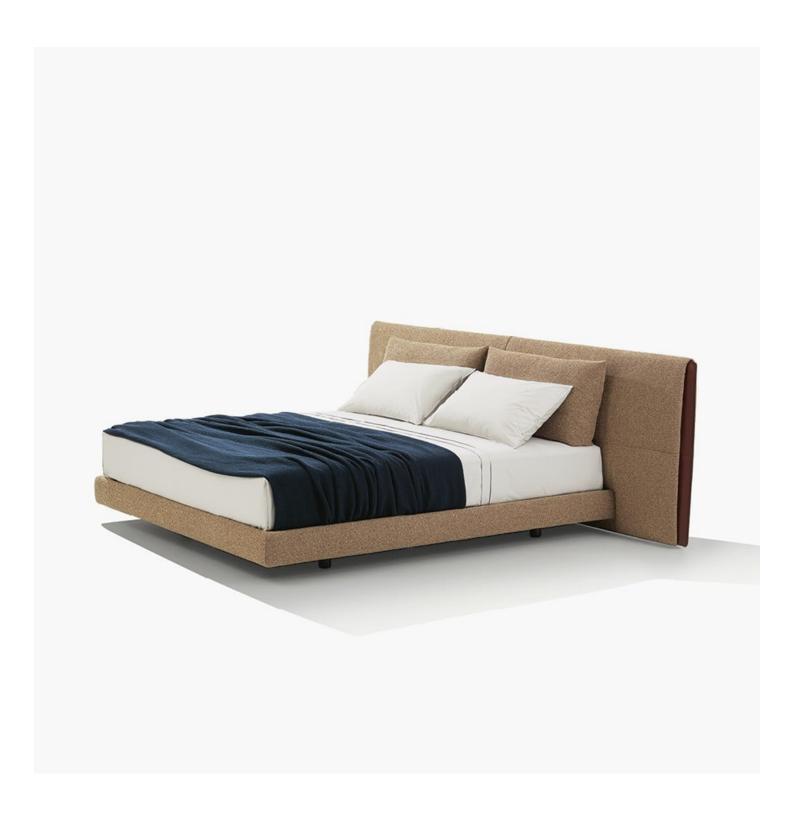

**DESCRIPTION** 

**Tipology** Bed

Structure bed base Wood and wood-derivative products padding in polyurethane foam and polyester fibre pre-cover

**Headboard** Moulded polyurethane with polyester fibre pre-cover

 Bed base final cover
 Removable in fabric or removable in leather

 Headboard final cover
 Removable in fabric or removable in leather

Features Headboard lateral side inserts in hide

**Cuschions** Polyester fibre with pre-cover in cotton canvas