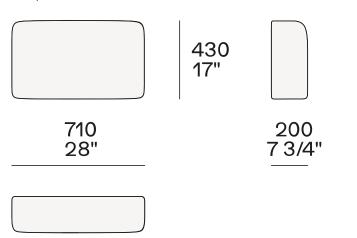

**DESCRIPTION** 

**Tipology** Bed

Structure bed base Wood and wood-derivative products padding in polyurethane foam and polyester fibre pre-cover

**Headboard** Moulded polyurethane with polyester fibre pre-cover

 Bed base final cover
 Removable in fabric or removable in leather

 Headboard final cover
 Removable in fabric or removable in leather

Features Headboard lateral side inserts in hide

**Cuschions** Polyester fibre with pre-cover in cotton canvas

# **Poliform**

## **DIMENSIONS**

#### For mattress w 67" and Queen size



#### For mattress w 70 3/4" and King size



## Size optional cushion for Queen size



Size optional cushion for mattress w 67"-70 3/4" and King size





### YUME Jean-Marie Massaud, 2022