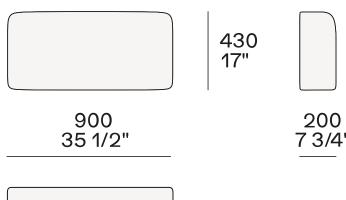

**DESCRIPTION** 

**Tipology** Bed

Structure bed base Wood and wood-derivative products padding in polyurethane foam and polyester fibre pre-cover

**Headboard** Moulded polyurethane with polyester fibre pre-cover

 Bed base final cover
 Removable in fabric or removable in leather

 Headboard final cover
 Removable in fabric or removable in leather

Features Headboard lateral side inserts in hide

**Cuschions** Polyester fibre with pre-cover in cotton canvas

# **Poliform**

## **DIMENSIONS**

#### For mattress w 67" and Queen size



#### For mattress w 70 3/4" and King size



## Size optional cushion for Queen size



Size optional cushion for mattress w 67"-70 3/4" and King size





### YUME Jean-Marie Massaud, 2022