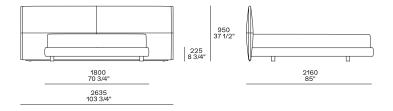

**DESCRIPTION** 

**Tipology** Bed

Structure bed base Wood and wood-derivative products padding in polyurethane foam and polyester fibre pre-cover

**Headboard** Moulded polyurethane with polyester fibre pre-cover

 Bed base final cover
 Removable in fabric or removable in leather

 Headboard final cover
 Removable in fabric or removable in leather

Features Headboard lateral side inserts in hide

**Cuschions** Polyester fibre with pre-cover in cotton canvas

# **Poliform**

## **DIMENSIONS**

#### For mattress w 67" and Queen size



#### For mattress w 70 3/4" and King size



## Size optional cushion for Queen size



Size optional cushion for mattress w 67"-70 3/4" and King size





### YUME Jean-Marie Massaud, 2022