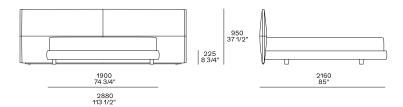

**DESCRIPTION** 

**Tipology** Bed

Structure bed base Wood and wood-derivative products padding in polyurethane foam and polyester fibre pre-cover

**Headboard** Moulded polyurethane with polyester fibre pre-cover

 Bed base final cover
 Removable in fabric or removable in leather

 Headboard final cover
 Removable in fabric or removable in leather

Features Headboard lateral side inserts in hide

**Cuschions** Polyester fibre with pre-cover in cotton canvas

# **Poliform**

## **DIMENSIONS**

#### For mattress w 67" and Queen size



#### For mattress w 70 3/4" and King size



## Size optional cushion for Queen size



Size optional cushion for mattress w 67"-70 3/4" and King size





### YUME Jean-Marie Massaud, 2022