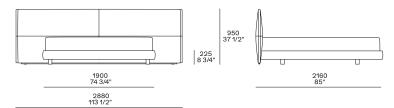

#### DIMENSIONS

#### Size optional cushion for mattress w 67"-70 3/4" and King size

YUME Jean-Marie Massaud, 2022