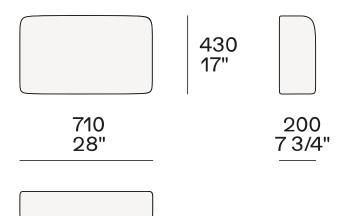

polyurethane with polyester fibre pre-cover                                          |
| Bed base final cover  | Removable in fabric or removable in leather                                                  |
| Headboard final cover | Removable in fabric or removable in leather                                                  |
| Features              | Headboard lateral side inserts in hide                                                       |
| Cuschions             | Polyester fibre with pre-cover in cotton canvas                                              |
|                       |                                                                                              |

#### DIMENSIONS



#### For mattress w 70 3/4" and King size



#### Size optional cushion for Queen size



#### Size optional cushion for mattress w 67"-70 3/4" and King size



YUME Jean-Marie Massaud, 2022