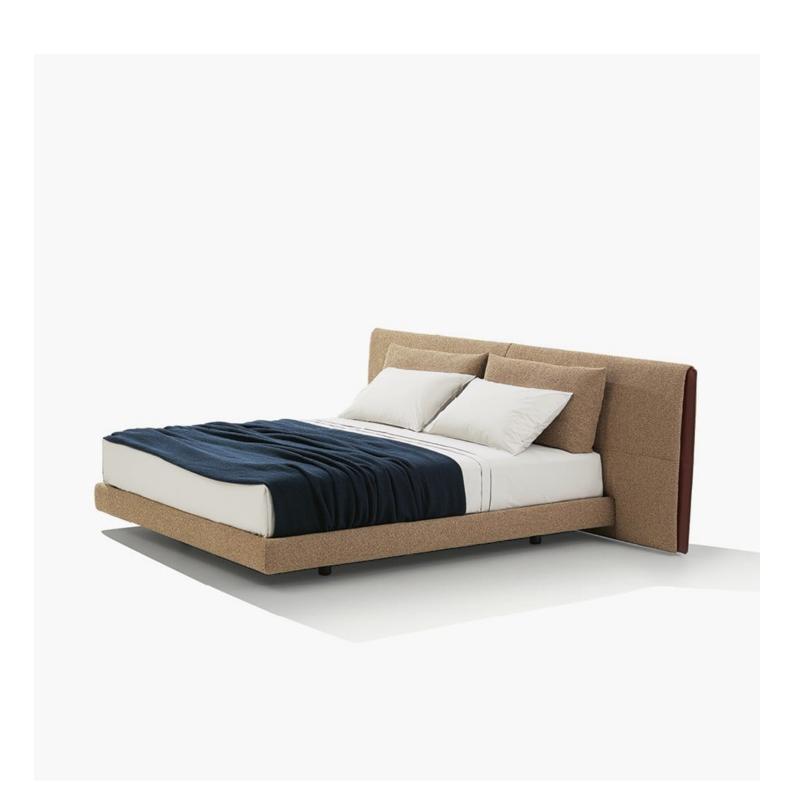

YUME Jean-Marie Massaud, 2022

| DESCRIPTION           |                                                                                              |
|-----------------------|----------------------------------------------------------------------------------------------|
| Tipology              | Bed                                                                                          |
| Structure bed base    | Wood and wood-derivative products padding in polyurethane foam and polyester fibre pre-cover |
| Headboard             | Moulded polyurethane with polyester fibre pre-cover                                          |
| Bed base final cover  | Removable in fabric or removable in leather                                                  |
| Headboard final cover | Removable in fabric or removable in leather                                                  |
| Features              | Headboard lateral side inserts in hide                                                       |
| Cuschions             | Polyester fibre with pre-cover in cotton canvas                                              |
|                       |                                                                                              |