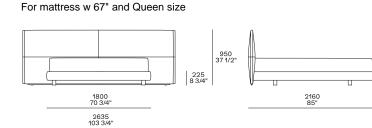

ng in polyurethane foam and polyester fibre pre-cover |
| Headboard             | Moulded polyurethane with polyester fibre pre-cover                                          |
| Bed base final cover  | Removable in fabric or removable in leather                                                  |
| Headboard final cover | Removable in fabric or removable in leather                                                  |
| Features              | Headboard lateral side inserts in hide                                                       |
| Cuschions             | Polyester fibre with pre-cover in cotton canvas                                              |
|                       |                                                                                              |

#### DIMENSIONS



#### For mattress w 70 3/4" and King size



#### Size optional cushion for Queen size



#### Size optional cushion for mattress w 67"-70 3/4" and King size



YUME Jean-Marie Massaud, 2022