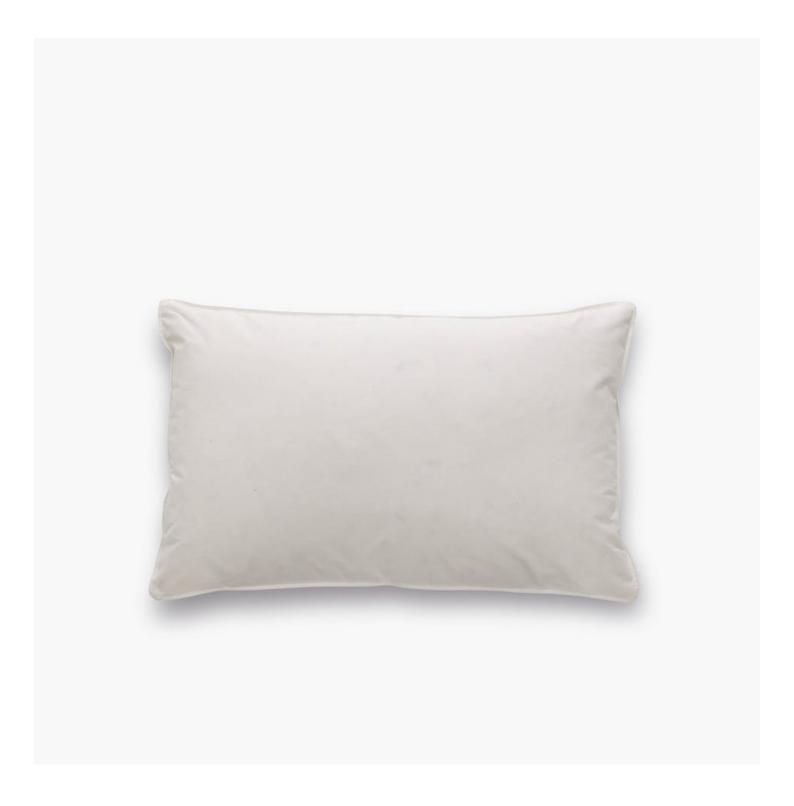

## Pillow in Dacron DuPont

Padding in aerating polyester. Hygienic, anti-allergenic and easy to maintain.

This pillow offers a pleasant sensation of softness and comfort, adapting to head and neck and returning to the original shape in a slow way. 100% cotton pillow case, removable and washable.