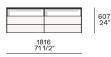

#### DIMENSIONS

## Storage units with plinth d 19 3/4"

916 36" 301 11 3/4"

301 11 3/4"

466 18 1/4"

With drawers and open storage units

616 24 1/4" 504 19 3/4"

916 36"