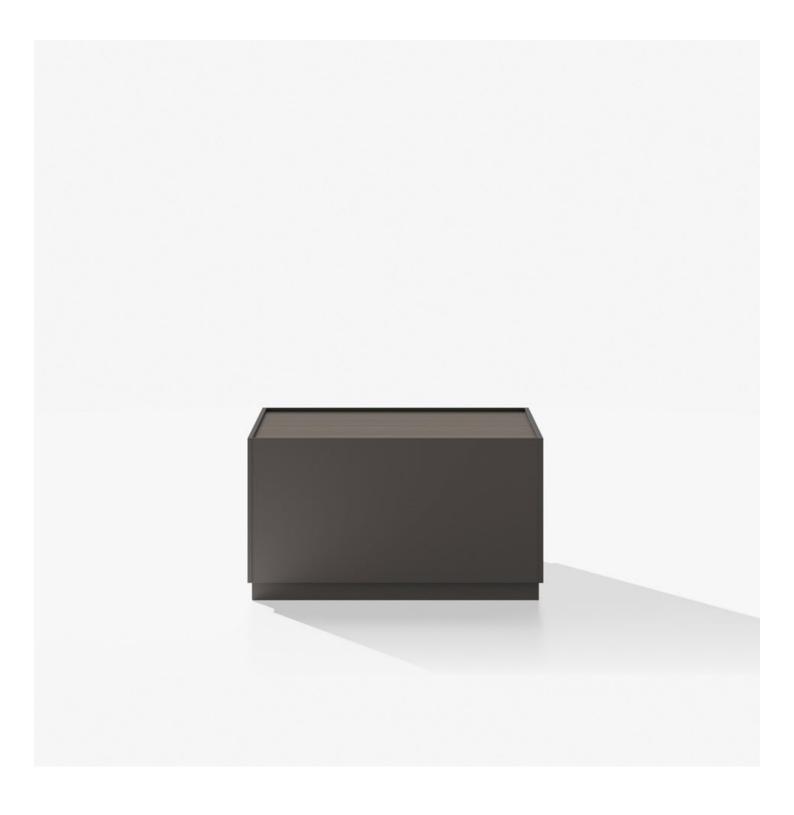

# Poliform

CODE R&d Poliform, 2020

CODE R&d Poliform, 2020

| DESCRIPTION      |                                                          |  |
|------------------|----------------------------------------------------------|--|
| Туроlоду         | Night tables                                             |  |
| Structure        | Panel of wooden particles melamine                       |  |
| Finishing top    | Panel of wooden particles veneered or lacquer or marble  |  |
| Base with feet   | Painted die-cast aluminum, adjustable foot in height     |  |
| Base with plinth | Painted aluminium with levelling foor or wall suspension |  |

## Storage units with plinth d 19 3/4"

916 36" 301 11 3/4"

301 11 3/4"

466 18 1/4"

With drawers and open storage units

616 24 1/4" 504 19 3/4"

916 36"