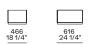

## Storage units d 19 3/4" - suspended

| 466     | 616     | 916 |
|---------|---------|-----|
| 18 1/4" | 24 1/4" | 36" |