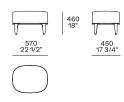

## **Poliform**



## **DESCRIPTION**

**Typology** Armchair

Feet Painted aluminium casting

Base Painted aluminium extrusion

Structure and seat Moulded flexible polyurethane with parts in flexible multi-density polyurethane and pre-cover in polyester

padding

Final cover Removable cover in fabric or leather

Features Grosgrain perimetral insert in the colours as for samples

Buttons in the same finishing of the inner or outer structure (to be specified)

On request (inner/outer structure) can be covered with fabrics and/or leathers of different categories

Pouf On request (seat/perimetral band) can be covered with fabrics and/or leathers of different categories

## **DIMENSIONS**