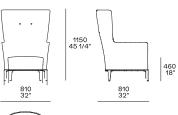

## **Poliform**



## **DESCRIPTION**

**Typology** Armchair

Feet Painted aluminium casting

Base Painted aluminium extrusion

Structure and seat Moulded flexible polyurethane with parts in flexible multi-density polyurethane and pre-cover in polyester

padding

Final cover Removable cover in fabric or leather

Features Grosgrain perimetral insert in the colours as for samples

Buttons in the same finishing of the inner or outer structure (to be specified)

On request (inner/outer structure) can be covered with fabrics and/or leathers of different categories

Pouf On request (seat/perimetral band) can be covered with fabrics and/or leathers of different categories

## **DIMENSIONS**