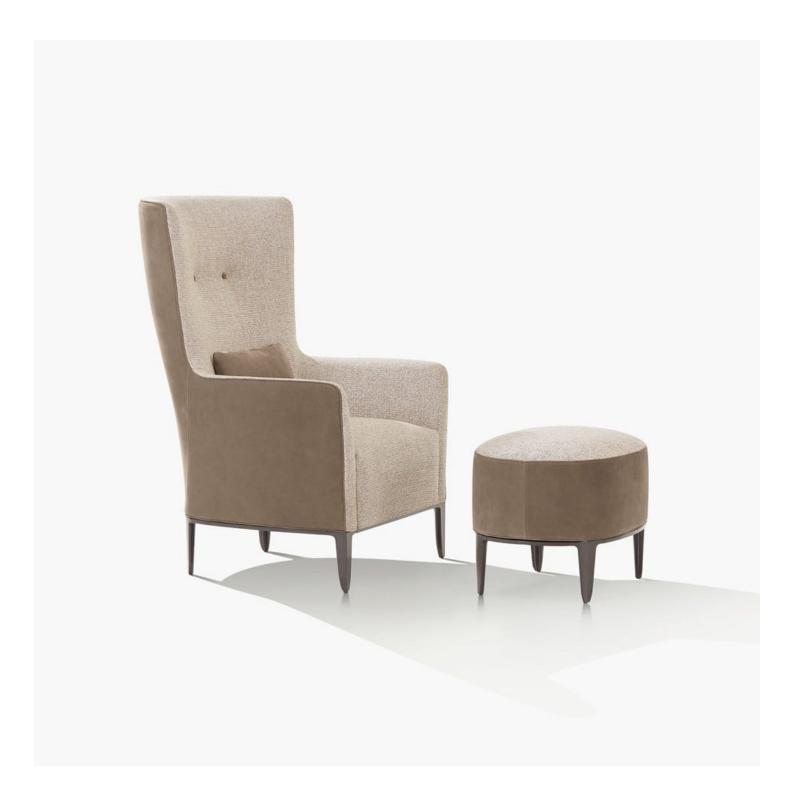

## **DESCRIPTION**

**Typology** Armchair

Feet Painted aluminium casting

Base Painted aluminium extrusion

Structure and seat Moulded flexible polyurethane with parts in flexible multi-density polyurethane and pre-cover in polyester

padding

Final cover Removable cover in fabric or leather

Features Grosgrain perimetral insert in the colours as for samples

Buttons in the same finishing of the inner or outer structure (to be specified)

On request (inner/outer structure) can be covered with fabrics and/or leathers of different categories

Pouf On request (seat/perimetral band) can be covered with fabrics and/or leathers of different categories