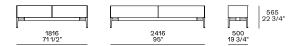

### DIMENSIONS

### Structure item

### h 565 with feet - h 340 with plinth

Available with leap door and flap door