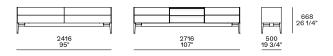

### DIMENSIONS

### Structure item

#### h 668 with feet - h 443 with plinth

Available with leap door and flap door