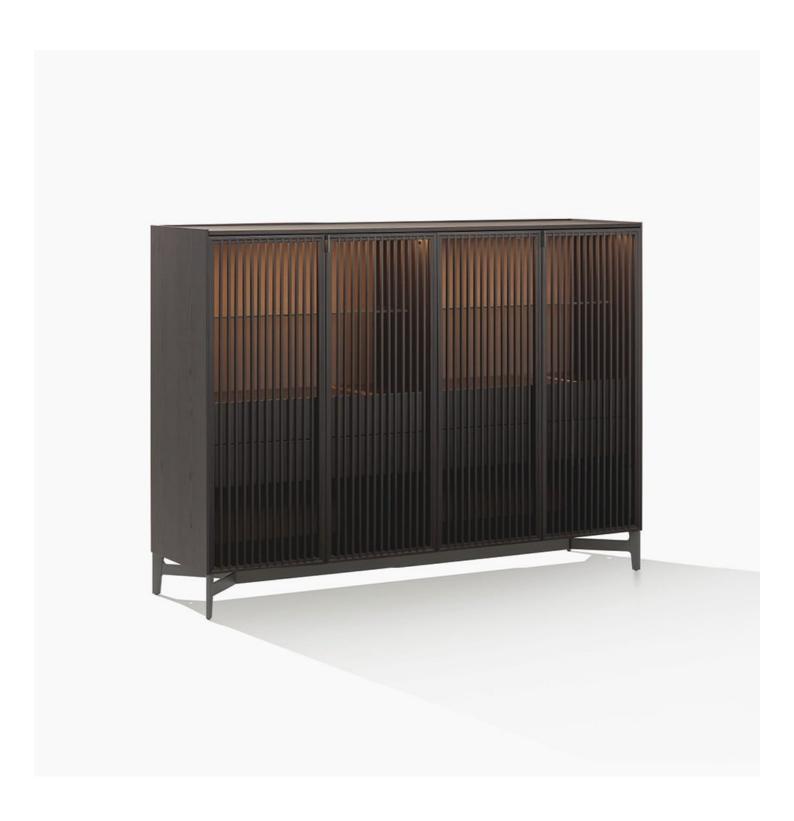

# Poliform

CODE R&d Poliform, 2020

| DESCRIPTION       |                                                                         |
|-------------------|-------------------------------------------------------------------------|
| Туроlоду          | Sideboards                                                              |
| Structure         | Panel of wooden particles melamine                                      |
| Тор               | Panel of wooden particles veneered, lacquer or marble                   |
| Base with feet    | Painted aluminium die-cast, height adjustable feet                      |
| Base with plinth  | Painted aluminium with leveler                                          |
| Wooden swing door | Veneered or lacquered wood particle board                               |
| Glass swing door  | Painted aluminum profile, thick glass. 4 mm with painted perimeter band |
| Tape swing door   | Painted aluminum and glass                                              |

# Poliform

CODE R&d Poliform, 2020

Hight sideboard - h 1454 only with feet

Available with led light as optional