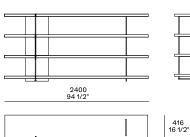

SCRIPTION** 

**Typology** Sideboard and bookcase

**Structure** Panel of wooden particles in veneer or lacquer

Metal parts Aluminium painted

## **Poliform**



#### Sideboards with open compartments to be accessorised





#### Sideboards with open compartments to be accessorised right



### Sideboards with open compartments to be accessorised left



#### Sideboards with open compartments to be accessorised



430 17"



520 20 1/2"



#### Open storage unit



373 14 3/4"



490 19 1/4"

452 17 3/4"



#### Flap door with inner shelf or drawer with extractable tray

380 15"



990 39" 466 18 1/4"

# **Poliform**



280 11"

990-1290 39"-50 3/4"

466 18 1/4"

### Bookcases h 57 3/4"



416 16 1/2"



416 16 1/2"

416 16 1/2"



#### Bookcases h 1120 44"



416 16 1/2"



416 16 1/2"



## Bookcases h 30 1/2"



416 16 1/2"





775 30 1/2"

1120 44"

| Flap door or drawer |                |                |
|---------------------|----------------|----------------|
|                     | 280<br>11"     |                |
| 990<br>39"          | 366<br>14 1/2" |                |
|                     |                |                |
|                     |                |                |
|                     | 280            |                |
| 1290<br>50 3/4"     |                | 366<br>14 1/2" |
|                     |                |                |
|                     |                |                |