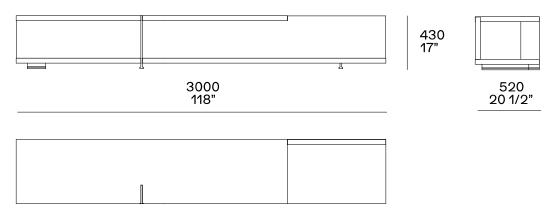

#### Sideboards with open compartments to be accessorised

#### Sideboards with open compartments to be accessorised

430 17"

520 20 1/2"