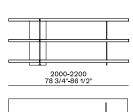

## Bookcases h 30 1/2"

416 16 1/2"

775 30 1/2"

1120 44"

| Flap door or drawer |                |                |
|---------------------|----------------|----------------|
|                     | 280<br>11"     |                |
| 990<br>39"          | 366<br>14 1/2" |                |
|                     |                |                |
|                     |                |                |
|                     | 280            |                |
| 1290<br>50 3/4"     |                | 366<br>14 1/2" |
|                     |                |                |
|                     |                |                |