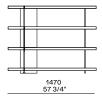

Jean-Marie Massaud, 2014

**DESCRIPTION** 

**Typology** Sideboard and bookcase

**Structure** Panel of wooden particles in veneer or lacquer

Metal parts Aluminium painted

## **Poliform**



#### Sideboards with open compartments to be accessorised





#### Sideboards with open compartments to be accessorised right



### Sideboards with open compartments to be accessorised left



#### Sideboards with open compartments to be accessorised



430 17"



520 20 1/2"



#### Open storage unit



373 14 3/4"



490 19 1/4"

452 17 3/4"



#### Flap door with inner shelf or drawer with extractable tray

380 15"



990 39" 466 18 1/4"

# **Poliform**



280 11"

990-1290 39"-50 3/4"

466 18 1/4"

### Bookcases h 57 3/4"



416 16 1/2"



416 16 1/2"

416 16 1/2"



#### Bookcases h 1120 44"



416 16 1/2"



416 16 1/2"



## Bookcases h 30 1/2"



416 16 1/2"





775 30 1/2"

1120 44"

| Flap door or drawer |                |                |
|---------------------|----------------|----------------|
|                     | 280<br>11"     |                |
| 990<br>39"          | 366<br>14 1/2" |                |
|                     |                |                |
|                     |                |                |
|                     | 280            |                |
| 1290<br>50 3/4"     |                | 366<br>14 1/2" |
|                     |                |                |
|                     |                |                |