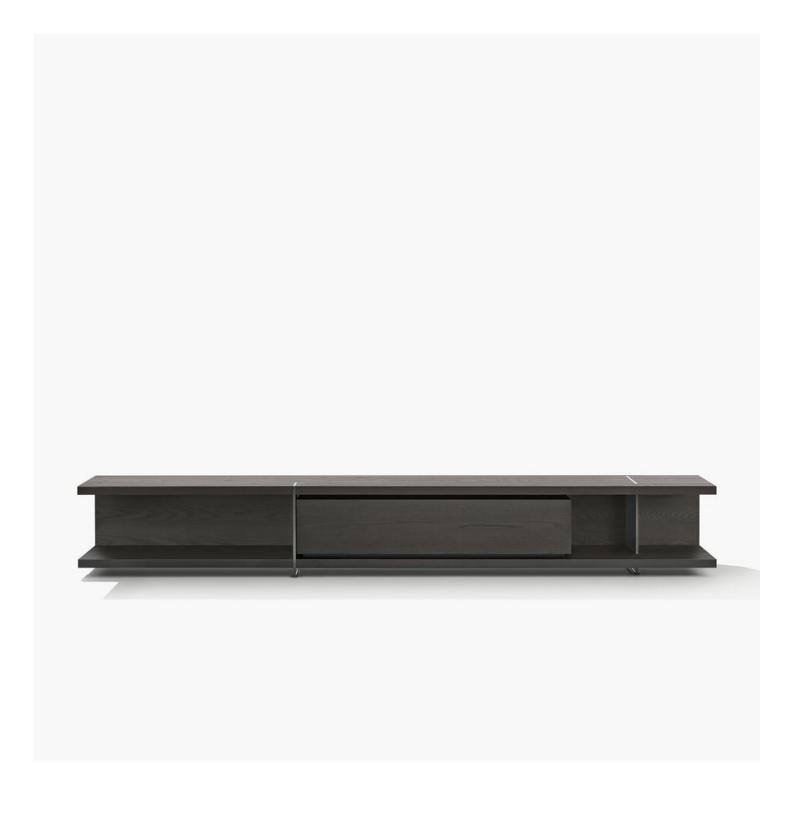

#### Sideboards with open compartments to be accessorised

#### Sideboards with open compartments to be accessorised

430 17"

520 20 1/2"