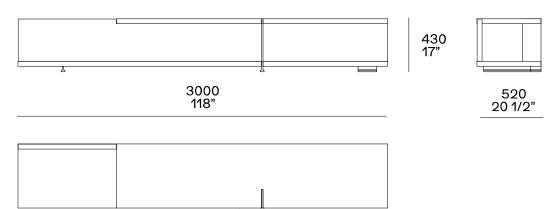

#### Sideboards with open compartments to be accessorised

#### Sideboards with open compartments to be accessorised

430 17"

520 20 1/2"