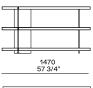

Sideboard and bookcase

**Structure** Panel of wooden particles in veneer or lacquer

Metal parts Aluminium painted

## **Poliform**



#### Sideboards with open compartments to be accessorised





#### Sideboards with open compartments to be accessorised right



### Sideboards with open compartments to be accessorised left



#### Sideboards with open compartments to be accessorised



430 17"



520 20 1/2"



#### Open storage unit



373 14 3/4"



490 19 1/4"

452 17 3/4"



#### Flap door with inner shelf or drawer with extractable tray

380 15"



990 39" 466 18 1/4"

# **Poliform**



280 11"

990-1290 39"-50 3/4"

466 18 1/4"

### Bookcases h 57 3/4"



416 16 1/2"



416 16 1/2"

416 16 1/2"



#### Bookcases h 1120 44"



416 16 1/2"



416 16 1/2"



## Bookcases h 30 1/2"



416 16 1/2"





775 30 1/2"

1120 44"

| Flap door or drawer |                |                |
|---------------------|----------------|----------------|
|                     | 280<br>11"     |                |
| 990<br>39"          | 366<br>14 1/2" |                |
|                     |                |                |
|                     |                |                |
|                     | 280            |                |
| 1290<br>50 3/4"     |                | 366<br>14 1/2" |
|                     |                |                |
|                     |                |                |