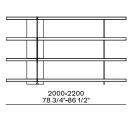

aud, 2014

**DESCRIPTION** 

**Typology** Sideboard and bookcase

**Structure** Panel of wooden particles in veneer or lacquer

Metal parts Aluminium painted

## **Poliform**



#### Sideboards with open compartments to be accessorised





#### Sideboards with open compartments to be accessorised right



### Sideboards with open compartments to be accessorised left



#### Sideboards with open compartments to be accessorised



430 17"



520 20 1/2"



#### Open storage unit



373 14 3/4"



490 19 1/4"

452 17 3/4"



#### Flap door with inner shelf or drawer with extractable tray

380 15"



990 39" 466 18 1/4"

# **Poliform**



280 11"

990-1290 39"-50 3/4"

466 18 1/4"

### Bookcases h 57 3/4"



416 16 1/2"



416 16 1/2"

416 16 1/2"



#### Bookcases h 1120 44"



416 16 1/2"



416 16 1/2"



## Bookcases h 30 1/2"



416 16 1/2"





775 30 1/2"

1120 44"

| Flap door or drawer |                |                |
|---------------------|----------------|----------------|
|                     | 280<br>11"     |                |
| 990<br>39"          | 366<br>14 1/2" |                |
|                     |                |                |
|                     |                |                |
|                     | 280            |                |
| 1290<br>50 3/4"     |                | 366<br>14 1/2" |
|                     |                |                |
|                     |                |                |