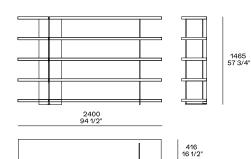

BRISTOL Jean-Marie Massaud, 2014

**DESCRIPTION** 

**Typology** Sideboard and bookcase

**Structure** Panel of wooden particles in veneer or lacquer

Metal parts Aluminium painted

## **Poliform**



#### Sideboards with open compartments to be accessorised





#### Sideboards with open compartments to be accessorised right



### Sideboards with open compartments to be accessorised left



#### Sideboards with open compartments to be accessorised



430 17"



520 20 1/2"



#### Open storage unit



373 14 3/4"



490 19 1/4"

452 17 3/4"



#### Flap door with inner shelf or drawer with extractable tray

380 15"



990 39" 466 18 1/4"

# **Poliform**



280 11"

990-1290 39"-50 3/4"

466 18 1/4"

### Bookcases h 57 3/4"



416 16 1/2"



416 16 1/2"

416 16 1/2"



#### Bookcases h 1120 44"



416 16 1/2"



416 16 1/2"



## Bookcases h 30 1/2"



416 16 1/2"





775 30 1/2"

1120 44"

| Flap door or drawer |                |                |
|---------------------|----------------|----------------|
|                     | 280<br>11"     |                |
| 990<br>39"          | 366<br>14 1/2" |                |
|                     |                |                |
|                     |                |                |
|                     | 280            |                |
| 1290<br>50 3/4"     |                | 366<br>14 1/2" |
|                     |                |                |
|                     |                |                |