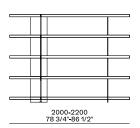

BRISTOL Jean-Marie Massaud, 2014

**DESCRIPTION** 

**Typology** Sideboard and bookcase

**Structure** Panel of wooden particles in veneer or lacquer

Metal parts Aluminium painted

## **Poliform**



#### Sideboards with open compartments to be accessorised





#### Sideboards with open compartments to be accessorised right



### Sideboards with open compartments to be accessorised left



#### Sideboards with open compartments to be accessorised



430 17"



520 20 1/2"



#### Open storage unit



373 14 3/4"



490 19 1/4"

452 17 3/4"



#### Flap door with inner shelf or drawer with extractable tray

380 15"



990 39" 466 18 1/4"

# **Poliform**



280 11"

990-1290 39"-50 3/4"

466 18 1/4"

### Bookcases h 57 3/4"



416 16 1/2"



416 16 1/2"

416 16 1/2"



#### Bookcases h 1120 44"



416 16 1/2"



416 16 1/2"



## Bookcases h 30 1/2"



416 16 1/2"





775 30 1/2"

1120 44"

| Flap door or drawer |                |                |
|---------------------|----------------|----------------|
|                     | 280<br>11"     |                |
| 990<br>39"          | 366<br>14 1/2" |                |
|                     |                |                |
|                     |                |                |
|                     | 280            |                |
| 1290<br>50 3/4"     |                | 366<br>14 1/2" |
|                     |                |                |
|                     |                |                |