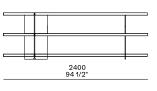

okcase

**Structure** Panel of wooden particles in veneer or lacquer

Metal parts Aluminium painted

## **Poliform**



#### Sideboards with open compartments to be accessorised





#### Sideboards with open compartments to be accessorised right



### Sideboards with open compartments to be accessorised left



#### Sideboards with open compartments to be accessorised



430 17"



520 20 1/2"



#### Open storage unit



373 14 3/4"



490 19 1/4"

452 17 3/4"



#### Flap door with inner shelf or drawer with extractable tray

380 15"



990 39" 466 18 1/4"

# **Poliform**



280 11"

990-1290 39"-50 3/4"

466 18 1/4"

### Bookcases h 57 3/4"



416 16 1/2"



416 16 1/2"

416 16 1/2"



#### Bookcases h 1120 44"



416 16 1/2"



416 16 1/2"



## Bookcases h 30 1/2"



416 16 1/2"





775 30 1/2"

1120 44"

| Flap door or drawer |                |                |
|---------------------|----------------|----------------|
|                     | 280<br>11"     |                |
| 990<br>39"          | 366<br>14 1/2" |                |
|                     |                |                |
|                     |                |                |
|                     | 280            |                |
| 1290<br>50 3/4"     |                | 366<br>14 1/2" |
|                     |                |                |
|                     |                |                |