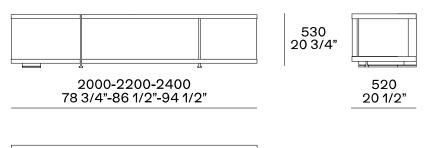

#### Sideboards with open compartments to be accessorised

#### Sideboards with open compartments to be accessorised

430 17"

520 20 1/2"