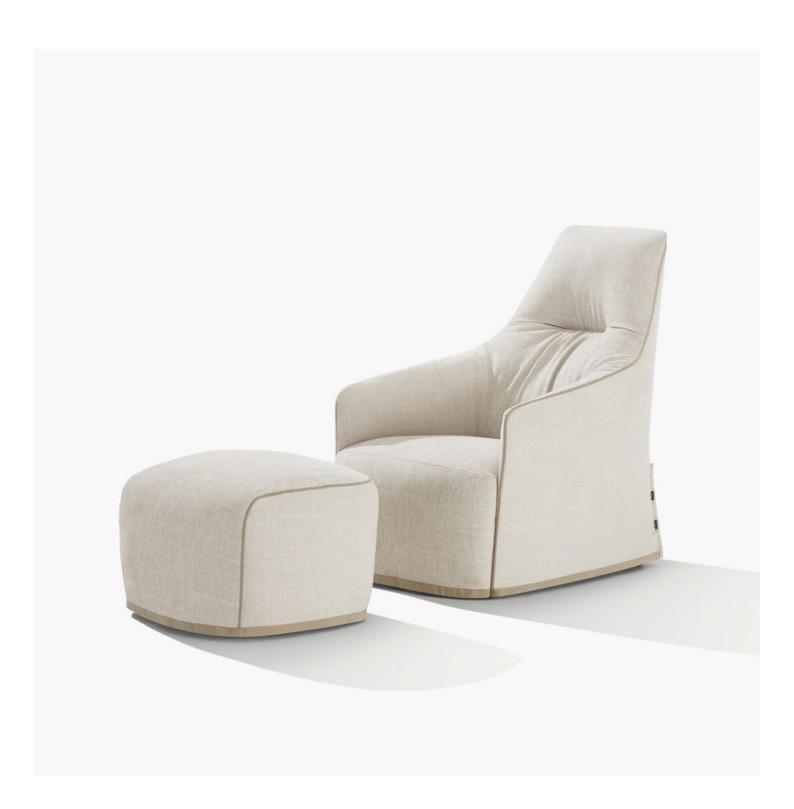

## Poliform

SANTA MONICA LOUNGE Jean-Marie Massaud, 2012

| DESCRIPTION        |                                                                                  |
|--------------------|----------------------------------------------------------------------------------|
| Туроlоду           | Armchair                                                                         |
| Structure          | Double-density moulded flexible polyurethane                                     |
| Seat / Backrest    | Double-density moulded flexible polyurethane                                     |
| Feet               | Plastic cylinder or swivel base                                                  |
| Pre-cover          | Parts in cotton cloth with inner side in feathers and parts in polyester padding |
| Final cover        | Removable cover in fabric or leather                                             |
| Features           | Normal double stitching or drawstring stitching in the colours as for samples    |
| Slipcover features | Perimetral edge in grosgrain in the same colour of the drawstring stitching      |