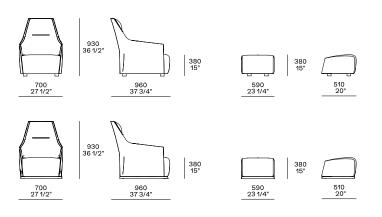

|
| Structure          | Double-density moulded flexible polyurethane                                     |
| Seat / Backrest    | Double-density moulded flexible polyurethane                                     |
| Feet               | Plastic cylinder or swivel base                                                  |
| Pre-cover          | Parts in cotton cloth with inner side in feathers and parts in polyester padding |
| Final cover        | Removable cover in fabric or leather                                             |
| Features           | Normal double stitching or drawstring stitching in the colours as for samples    |
| Slipcover features | Perimetral edge in grosgrain in the same colour of the drawstring stitching      |

## DIMENSIONS