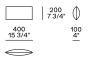

## **Poliform**



## **DESCRIPTION**

**Typology** Armchair

Structure Compact polyurethane, with inside element in flexible polyurethane

Final cover Not removable cover in fabric, leather or hide

Under-seat Compact polyurethane, cover in fabric or leather not removable

Seat cushion Flexible multi-density polyurethane, pre-cover in polyester padding

Swivel base Die-cast aluminium

Structure kidneyrest cushion Compact polyurethane

Pre-cover kidneyrest cushion Parts in white cotton with feather and parts of polyester padding

Final stretched cover kidneyrest cushion Removable in fabric and not removable in leather

## **DIMENSIONS**



## Kidneyrest cushion