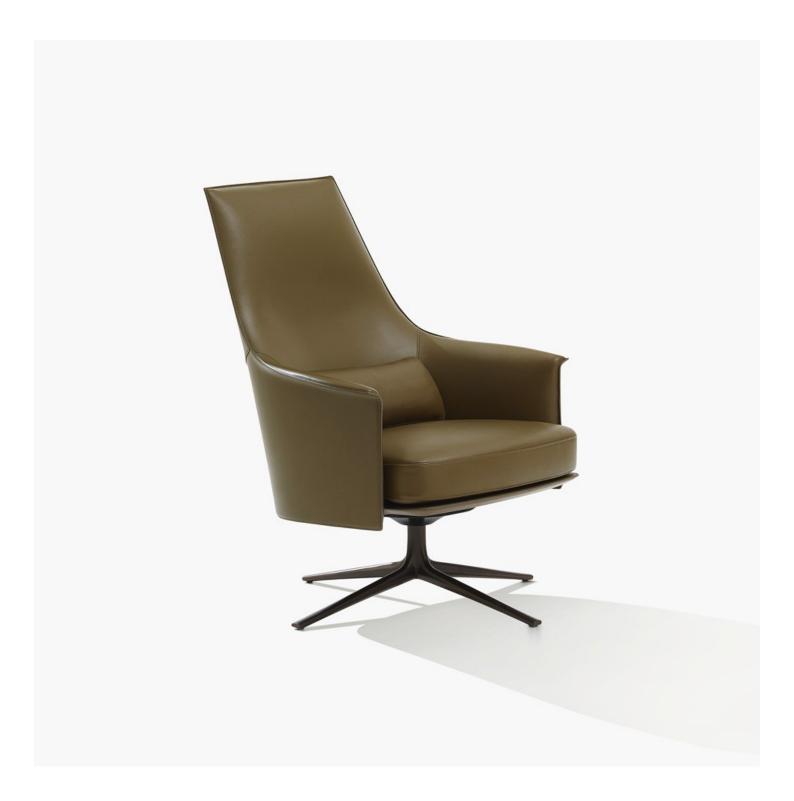

## **DESCRIPTION**

**Typology** Armchair

Structure Compact polyurethane, with inside element in flexible polyurethane

Final cover Not removable cover in fabric, leather or hide

Under-seat Compact polyurethane, cover in fabric or leather not removable

Seat cushion Flexible multi-density polyurethane, pre-cover in polyester padding

Swivel base Die-cast aluminium

Structure kidneyrest cushion Compact polyurethane

Pre-cover kidneyrest cushion Parts in white cotton with feather and parts of polyester padding

Final stretched cover kidneyrest cushion Removable in fabric and not removable in leather