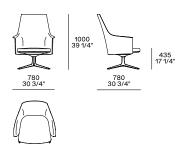

## **Poliform**



## **DESCRIPTION**

**Typology** Armchair

Structure Compact polyurethane, with inside element in flexible polyurethane

Final cover Not removable cover in fabric, leather or hide

Under-seat Compact polyurethane, cover in fabric or leather not removable

Seat cushion Flexible multi-density polyurethane, pre-cover in polyester padding

Swivel base Die-cast aluminium

Structure kidneyrest cushion Compact polyurethane

Pre-cover kidneyrest cushion Parts in white cotton with feather and parts of polyester padding

Final stretched cover kidneyrest cushion Removable in fabric and not removable in leather

## **DIMENSIONS**



## Kidneyrest cushion