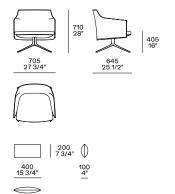

## **DESCRIPTION**

**Typology** Armchair

Structure Compact polyurethane, with with inside element in flexible polyurethane

Final cover Not removable cover in fabric, leather, or hide

Under-seat In compact polyurethane, cover in fabric - leather not removable

Seat cushion In flexible multi-density polyurethane, pre-cover in polyester padding

Swivel base Die-cast aluminium

Structure kidneyrest cushion Compact polyurethane

Pre-cover kidneyrest cushion Parts in white cotton with feather and parts of polyester padding

Final stretched cover kidneyrest cushion Removable in fabric and not removable in leather

## **DIMENSIONS**



Kidneyrest cushion