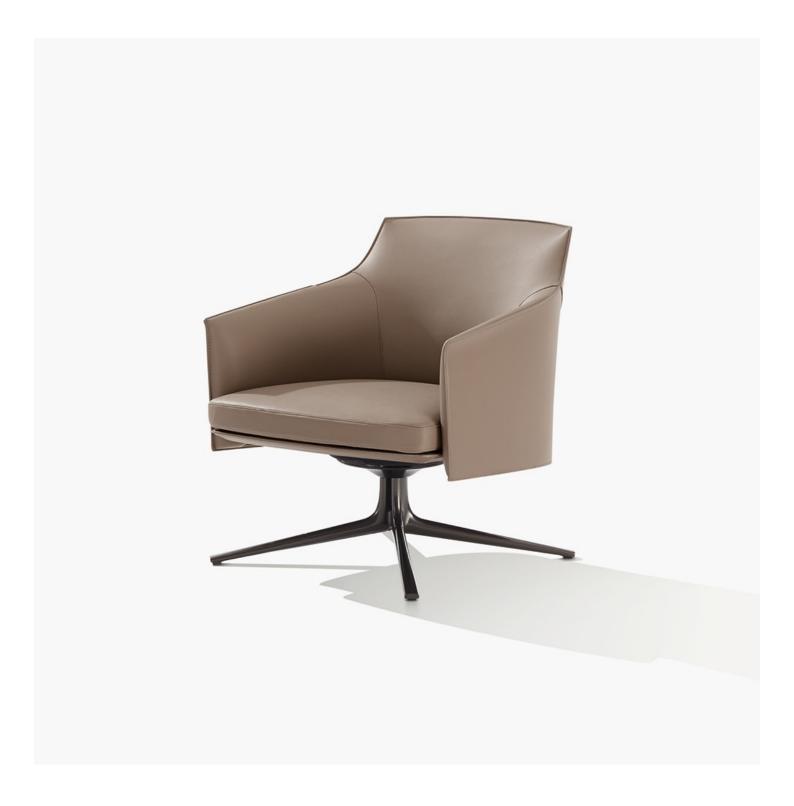

## **DESCRIPTION**

**Typology** Armchair

Structure Compact polyurethane, with with inside element in flexible polyurethane

Final cover Not removable cover in fabric, leather, or hide

Under-seat In compact polyurethane, cover in fabric - leather not removable

Seat cushion In flexible multi-density polyurethane, pre-cover in polyester padding

Swivel base Die-cast aluminium

Structure kidneyrest cushion Compact polyurethane

Pre-cover kidneyrest cushion Parts in white cotton with feather and parts of polyester padding

Final stretched cover kidneyrest cushion Removable in fabric and not removable in leather