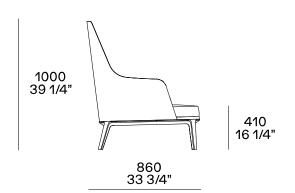

## **Poliform**



**DESCRIPTION** 

**Typolgy** Armchair

Base Solid wood

Structure Moulded flexible polyurethane, with parts in flexible multi-density polyurethane

**Pre-cover** Polyester padding, feather and cotton cloth

Final cover Removable in fabric or not removable in leather

Features Grosgrain perimetral insert in the colours as for samples

On request (inner/outer structure) can be covered with fabrics and/or leathers of different categories

Pouf On request (seat/perimetral band) can be covered with fabrics and/or leathers of different categories

## **Poliform**

## DIMENSIONS