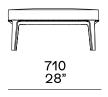

## **Poliform**



**DESCRIPTION** 

**Typolgy** Armchair

Base Solid wood

Structure Moulded flexible polyurethane, with parts in flexible multi-density polyurethane

**Pre-cover** Polyester padding, feather and cotton cloth

Final cover Removable in fabric or not removable in leather

Features Grosgrain perimetral insert in the colours as for samples

On request (inner/outer structure) can be covered with fabrics and/or leathers of different categories

Pouf On request (seat/perimetral band) can be covered with fabrics and/or leathers of different categories

## **Poliform**

## DIMENSIONS