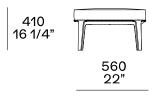

## **Poliform**



**DESCRIPTION** 

**Typolgy** Armchair

Base Solid wood

Structure Moulded flexible polyurethane, with parts in flexible multi-density polyurethane

**Pre-cover** Polyester padding, feather and cotton cloth

Final cover Removable in fabric or not removable in leather

Features Grosgrain perimetral insert in the colours as for samples

On request (inner/outer structure) can be covered with fabrics and/or leathers of different categories

Pouf On request (seat/perimetral band) can be covered with fabrics and/or leathers of different categories

## **Poliform**

## DIMENSIONS