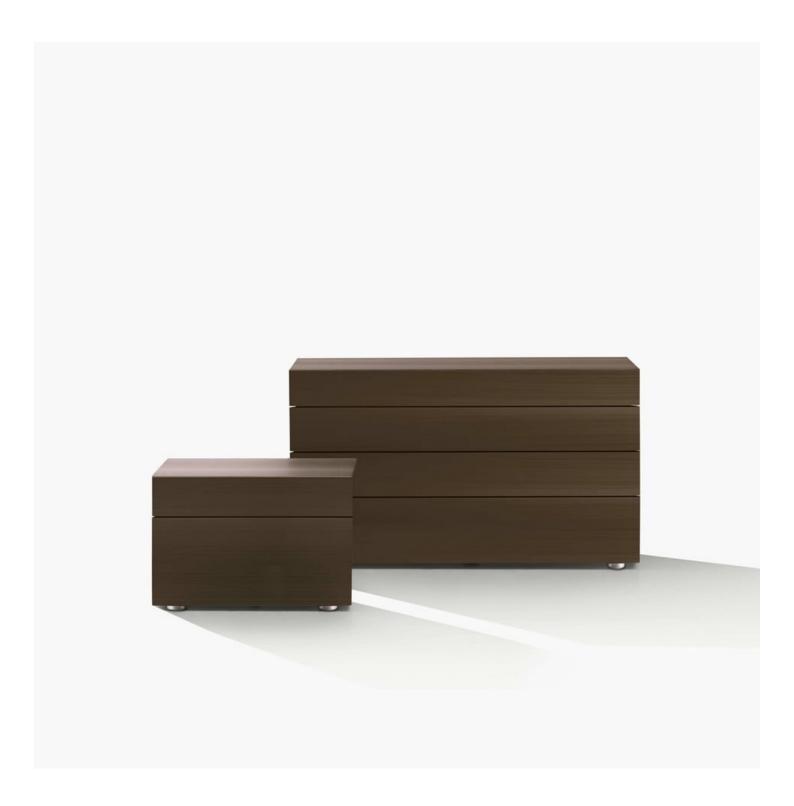

## Four drawers

1611 63 1/2"

1211 47 3/4"

700 27 1/2"

525 20 3/4"

## Four drawers and equipped flap door

1320 52"

631 24 3/4"

525 20 3/4"