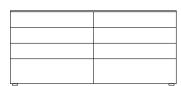

## Four drawers

1611 63 1/2"

1211 47 3/4"

700 27 1/2"

525 20 3/4"

## Four drawers and equipped flap door

1320 52"

631 24 3/4"

525 20 3/4"