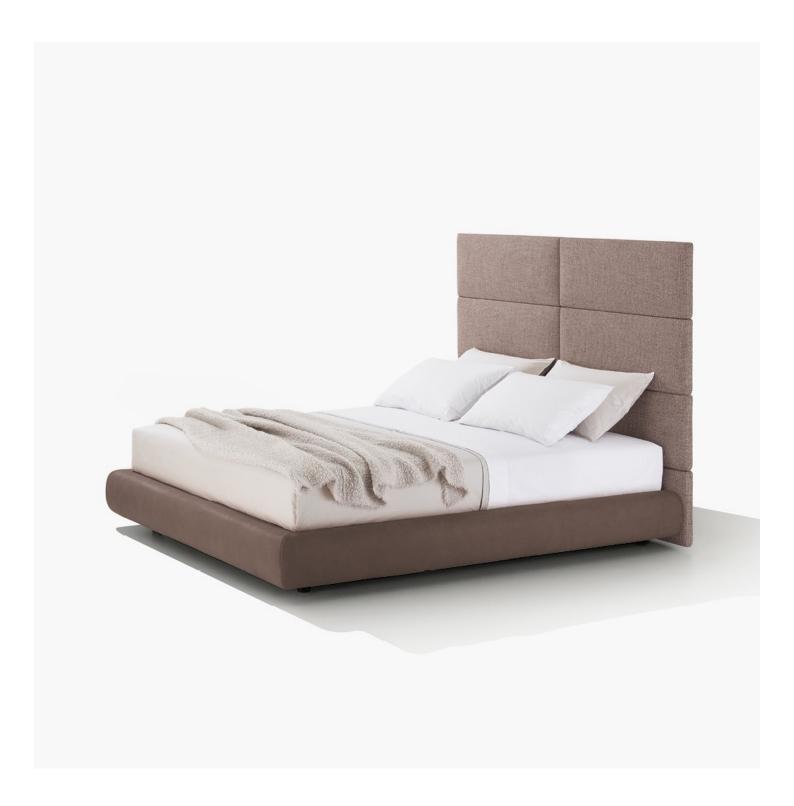

# **Poliform**

**DESCRIPTION** 

**Typology** Bed

**Structure** Panel of wooden particles upholstered and covered

Upholstered headboard Moulded flexible polyurethane

Panels Panel of wooden particles and moulded flexible polyurethane

Bed base / headboard / panelling final

cover

Removable cover in fabric or leather

Optional roll cushions Removable cover in fabric or leather