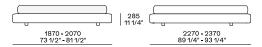

# **Poliform**







**DESCRIPTION** 

**Typology** Bed

**Structure** Panel of wooden particles upholstered and covered

Upholstered headboard Moulded flexible polyurethane

Panels Panel of wooden particles and moulded flexible polyurethane

Bed base / headboard / panelling final

cover

Removable cover in fabric or leather

Optional roll cushions Removable cover in fabric or leather



## **DIMENSIONS**

#### Structure item

## Upholstered bed frame 4 sides



#### Upholstered bed frame for upholstered headboard



### Upholstered bed frame for panelling



Two panels I 955 for mattress width I 1600 Two panels I 1037 for mattress width I 1800





Tree panels I 690 for mattress width I 1800