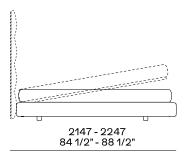

# **Poliform**







**DESCRIPTION** 

**Typology** Bed

**Structure** Panel of wooden particles upholstered and covered

Upholstered headboard Moulded flexible polyurethane

Panels Panel of wooden particles and moulded flexible polyurethane

Bed base / headboard / panelling final

cover

Removable cover in fabric or leather

Optional roll cushions Removable cover in fabric or leather



## **DIMENSIONS**

#### Structure item

## Upholstered bed frame 4 sides



#### Upholstered bed frame for upholstered headboard



### Upholstered bed frame for panelling



Two panels I 955 for mattress width I 1600 Two panels I 1037 for mattress width I 1800





Tree panels I 690 for mattress width I 1800