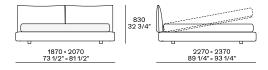

# **Poliform**







**DESCRIPTION** 

**Typology** Bed

**Structure** Panel of wooden particles upholstered and covered

Upholstered headboard Moulded flexible polyurethane

Panels Panel of wooden particles and moulded flexible polyurethane

Bed base / headboard / panelling final

cover

Removable cover in fabric or leather

Optional roll cushions Removable cover in fabric or leather



## **DIMENSIONS**

#### Structure item

## Upholstered bed frame 4 sides



#### Upholstered bed frame for upholstered headboard



### Upholstered bed frame for panelling



Two panels I 955 for mattress width I 1600 Two panels I 1037 for mattress width I 1800





Tree panels I 690 for mattress width I 1800