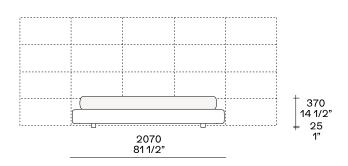

## **DIMENSIONS**

### Upholstered bed frame for panelling

Two panels I 955 for mattress width I 1600 Two panels I 1037 for mattress width I 1800

Tree panels I 690 for mattress width I 1800