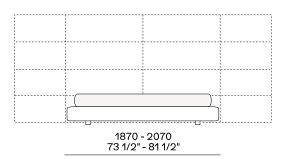

# **Poliform**







**DESCRIPTION** 

**Typology** Bed

**Structure** Panel of wooden particles upholstered and covered

Upholstered headboard Moulded flexible polyurethane

Panels Panel of wooden particles and moulded flexible polyurethane

Bed base / headboard / panelling final

cover

Removable cover in fabric or leather

Optional roll cushions Removable cover in fabric or leather



## **DIMENSIONS**

#### Structure item

## Upholstered bed frame 4 sides



#### Upholstered bed frame for upholstered headboard



### Upholstered bed frame for panelling



Two panels I 955 for mattress width I 1600 Two panels I 1037 for mattress width I 1800





Tree panels I 690 for mattress width I 1800