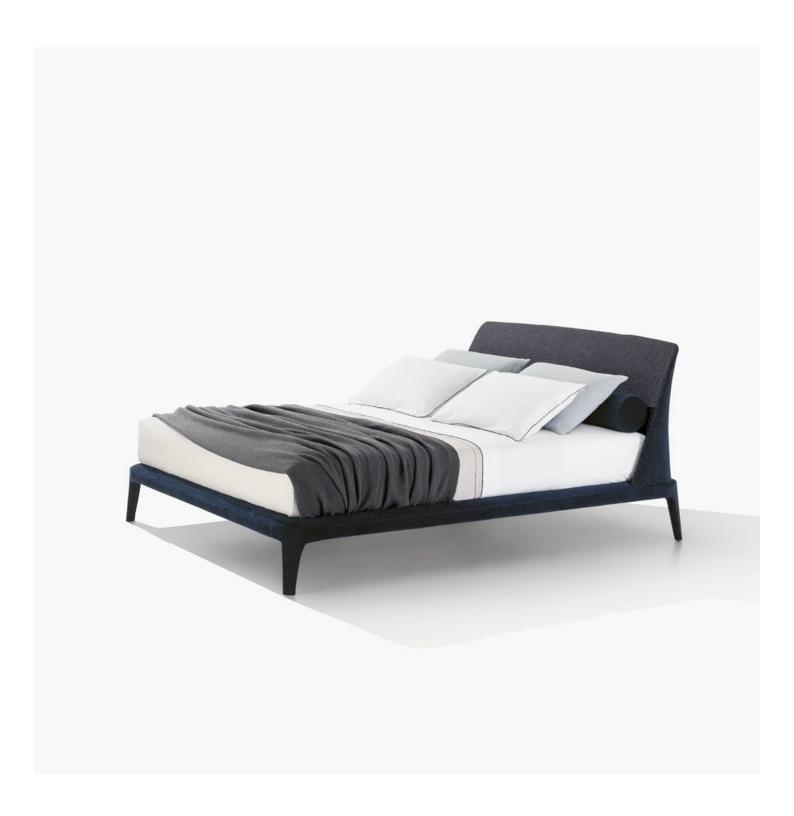

## **DESCRIPTION**

**Typology** Bed

Bed frame wooden structure Solid wood with padding in the upper part in flexible polyurethane

Bed frame upholstered structure Solid wood with padding in the upper part in flexible polyurethane, feet in compact polyurethane, with pre-

cover in polyester padding

**Headboard** Moulded flexible polyurethane, with pre-cover in polyester padding.

Bed base wooden final cover Removable cover in fabric or leather

Bed base upholstered final cover Removable cover in fabric or leather

Optional roll cushions Removable cover in fabric or leather