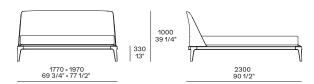

## **DESCRIPTION**

**Typology** Bed

Bed frame wooden structure Solid wood with padding in the upper part in flexible polyurethane

Bed frame upholstered structure Solid wood with padding in the upper part in flexible polyurethane, feet in compact polyurethane, with pre-

cover in polyester padding

**Headboard** Moulded flexible polyurethane, with pre-cover in polyester padding.

Bed base wooden final cover Removable cover in fabric or leather

Bed base upholstered final cover Removable cover in fabric or leather

Optional roll cushions Removable cover in fabric or leather

## **DIMENSIONS**