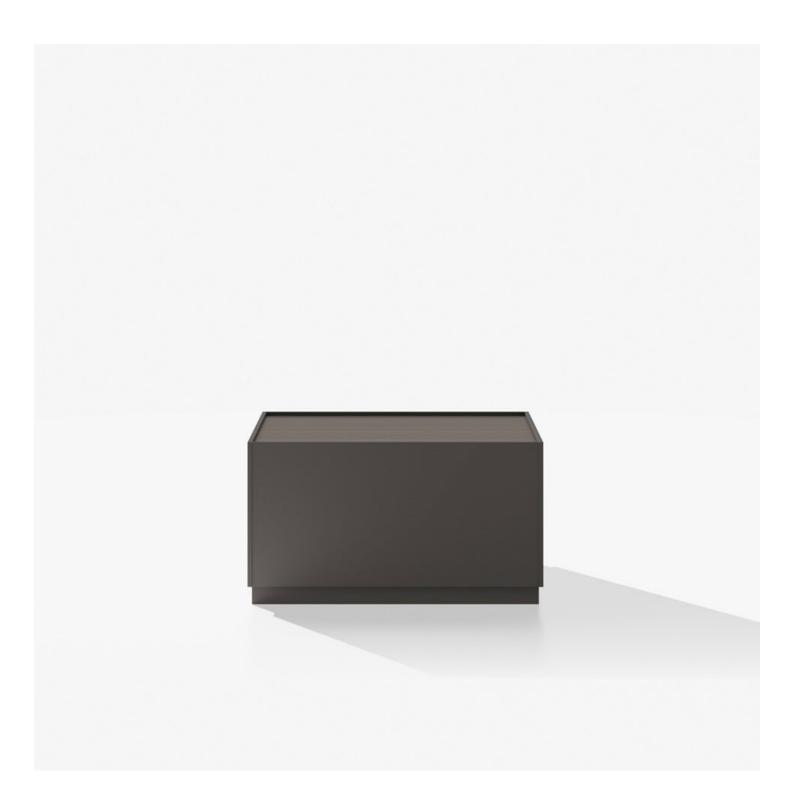

# Storage units with plinth d 19 3/4"

466 18 1/4"

616 24 1/4"

916 36"

301 113/4"

Con cassetto

1816 71 1/2"

Con cassetto aperto

504 19 3/4"

504 19 3/4"

Con cassetto e vano giorno

Con cassetto aperto