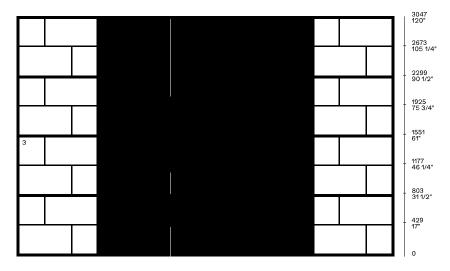

# Composition with display function

- 1 Backrests Stage
- 2 Shelves
- 3 Status Drawers