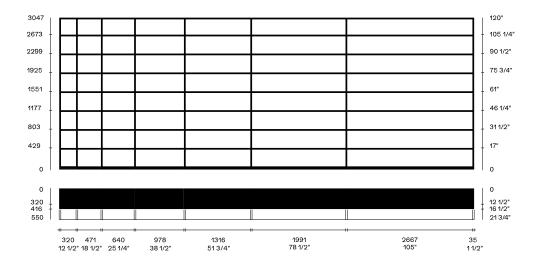

# **Poliform**





# **DESCRIPTION**

**Typology** Bookshelves

**Structure** Particle board in veneered, lacquered wood

Back panels - Stage back panels Particle board in veneered, lacquered wood, covered in fabric or tecnocover grain

Shelves Medium density fibreboard plated with aluminium on 2 sides, lacquered, veneered or glass

Internal shelves Particle board in veneered, lacquered wood or glass

**Doors** Particle board in lacquered, veneered or glass with painted aluminium frame

Ego Day structure Painted or veneered aluminium

#### **DIMENSIONS**

#### Structure item





# **DESIGN SOLUTIONS**

#### Structure item

# Composition with display function



- 1 Backrests Stage
- 2 Shelves
- 3 Grid thickness 14 height 713 (single compartment)
- 4 Grid thickness 14 height 713 (two compartments)

#### Composition with TV portal function



- 1 Backrests Stage 2 Block elements with flap door and drawers
- 3 Grid thickness 14 height 713 (two compartments)

# **Poliform**

# Composition with display function



- 1 Backrests Stage
- 2 Shelves
- 3 Status Drawers

# Poliform\_daysystems\_WALLSYSTEM\_1300px\_D



Poliform\_daysystems\_WALLSYSTEM\_1300px\_E





# Composition with bookcase and desk/bar function



- 1 Grid thickness 14 height 1087 (three compartments) 2 Grid thickness 14 height 713 (single compartment)

- 3 Jet flap door height 411 4 Grid thickness