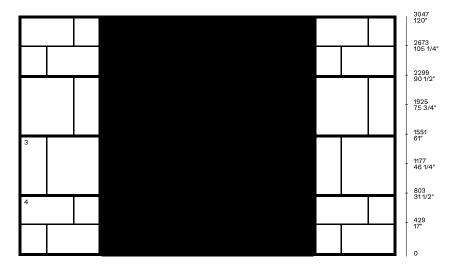

# Composition with display function

- 1 Backrests Stage
- 2 Shelves
- 3 Grid thickness 14 height 713 (single compartment)
- 4 Grid thickness 14 height 713 (two compartments)

#### Composition with TV portal function

- 1 Backrests Stage 2 Block elements with flap door and drawers
- 3 Grid thickness 14 height 713 (two compartments)