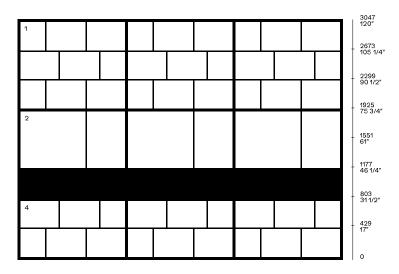

# Composition with bookcase and desk/bar function

- 1 Grid thickness 14 height 1087 (three compartments) 2 Grid thickness 14 height 713 (single compartment)

- 3 Jet flap door height 411 4 Grid thickness 14 height 713 (two compartments)