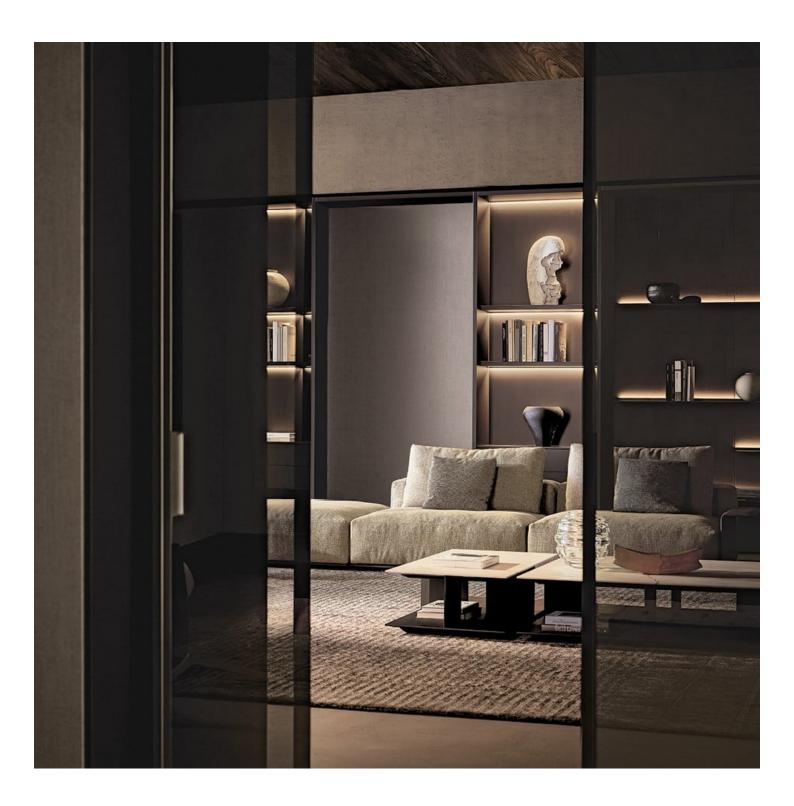

# **DESCRIPTION**

**Typology** Bookshelves

**Structure** Particle board in veneered, lacquered wood

Back panels - Stage back panels Particle board in veneered, lacquered wood, covered in fabric or tecnocover grain

Shelves Medium density fibreboard plated with aluminium on 2 sides, lacquered, veneered or glass

Internal shelves Particle board in veneered, lacquered wood or glass

**Doors** Particle board in lacquered, veneered or glass with painted aluminium frame

Ego Day structure Painted or veneered aluminium