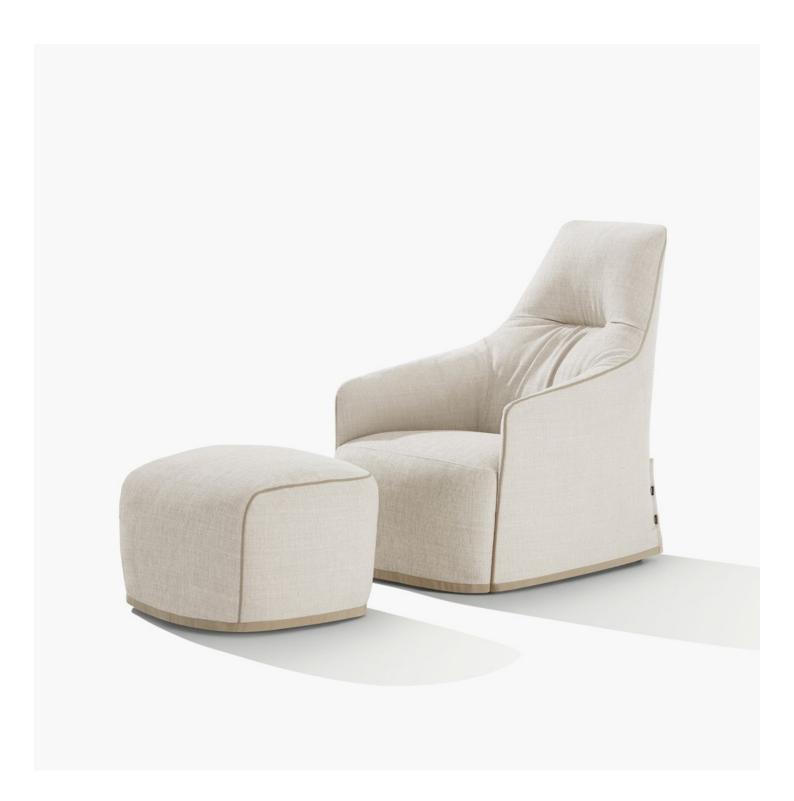

#### **DESCRIPTION**

**Typology** Armchair

**Structure** Double-density moulded flexible polyurethane

Seat / Backrest Double-density moulded flexible polyurethane

Feet Plastic cylinder or swivel base

Pre-cover Parts in cotton cloth with inner side in feathers and parts in polyester padding

Final cover Removable cover in fabric or leather

Features Normal double stitching or drawstring stitching in the colours as for samples

Slipcover features Perimetral edge in grosgrain in the same colour of the drawstring stitching