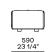

# **Poliform**



## **Poliform**

#### **DESCRIPTION**

**Typology** Armchair

**Structure** Double-density moulded flexible polyurethane

Seat / Backrest Double-density moulded flexible polyurethane

Feet Plastic cylinder or swivel base

Pre-cover Parts in cotton cloth with inner side in feathers and parts in polyester padding

Final cover Removable cover in fabric or leather

Features Normal double stitching or drawstring stitching in the colours as for samples

Slipcover features Perimetral edge in grosgrain in the same colour of the drawstring stitching

#### **DIMENSIONS**

#### Stretched cover









### Slipcover