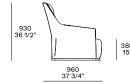

# **Poliform**



## **Poliform**

#### **DESCRIPTION**

**Typology** Armchair

**Structure** Double-density moulded flexible polyurethane

Seat / Backrest Double-density moulded flexible polyurethane

Feet Plastic cylinder or swivel base

Pre-cover Parts in cotton cloth with inner side in feathers and parts in polyester padding

Final cover Removable cover in fabric or leather

Features Normal double stitching or drawstring stitching in the colours as for samples

Slipcover features Perimetral edge in grosgrain in the same colour of the drawstring stitching

#### **DIMENSIONS**

#### Stretched cover









### Slipcover