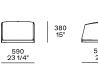

# **Poliform**



## **Poliform**

#### **DESCRIPTION**

**Typology** Armchair

**Structure** Double-density moulded flexible polyurethane

Seat / Backrest Double-density moulded flexible polyurethane

Feet Plastic cylinder or swivel base

Pre-cover Parts in cotton cloth with inner side in feathers and parts in polyester padding

Final cover Removable cover in fabric or leather

Features Normal double stitching or drawstring stitching in the colours as for samples

Slipcover features Perimetral edge in grosgrain in the same colour of the drawstring stitching

#### **DIMENSIONS**

#### Stretched cover









### Slipcover