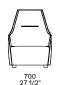

# **Poliform**



## **Poliform**

#### **DESCRIPTION**

**Typology** Armchair

**Structure** Double-density moulded flexible polyurethane

Seat / Backrest Double-density moulded flexible polyurethane

Feet Plastic cylinder or swivel base

Pre-cover Parts in cotton cloth with inner side in feathers and parts in polyester padding

Final cover Removable cover in fabric or leather

Features Normal double stitching or drawstring stitching in the colours as for samples

Slipcover features Perimetral edge in grosgrain in the same colour of the drawstring stitching

#### **DIMENSIONS**

#### Stretched cover









### Slipcover