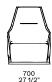

# **Poliform**



## **Poliform**

#### **DESCRIPTION**

**Typology** Armchair

**Structure** Double-density moulded flexible polyurethane

Seat / Backrest Double-density moulded flexible polyurethane

Feet Plastic cylinder or swivel base

Pre-cover Parts in cotton cloth with inner side in feathers and parts in polyester padding

Final cover Removable cover in fabric or leather

Features Normal double stitching or drawstring stitching in the colours as for samples

Slipcover features Perimetral edge in grosgrain in the same colour of the drawstring stitching

#### **DIMENSIONS**

#### Stretched cover









### Slipcover