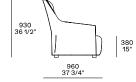

# **Poliform**



## **Poliform**

#### **DESCRIPTION**

**Typology** Armchair

**Structure** Double-density moulded flexible polyurethane

Seat / Backrest Double-density moulded flexible polyurethane

Feet Plastic cylinder or swivel base

Pre-cover Parts in cotton cloth with inner side in feathers and parts in polyester padding

Final cover Removable cover in fabric or leather

Features Normal double stitching or drawstring stitching in the colours as for samples

Slipcover features Perimetral edge in grosgrain in the same colour of the drawstring stitching

#### **DIMENSIONS**

#### Stretched cover









### Slipcover