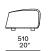

# **Poliform**



## **Poliform**

#### **DESCRIPTION**

**Typology** Armchair

**Structure** Double-density moulded flexible polyurethane

Seat / Backrest Double-density moulded flexible polyurethane

Feet Plastic cylinder or swivel base

Pre-cover Parts in cotton cloth with inner side in feathers and parts in polyester padding

Final cover Removable cover in fabric or leather

Features Normal double stitching or drawstring stitching in the colours as for samples

Slipcover features Perimetral edge in grosgrain in the same colour of the drawstring stitching

#### **DIMENSIONS**

#### Stretched cover









### Slipcover