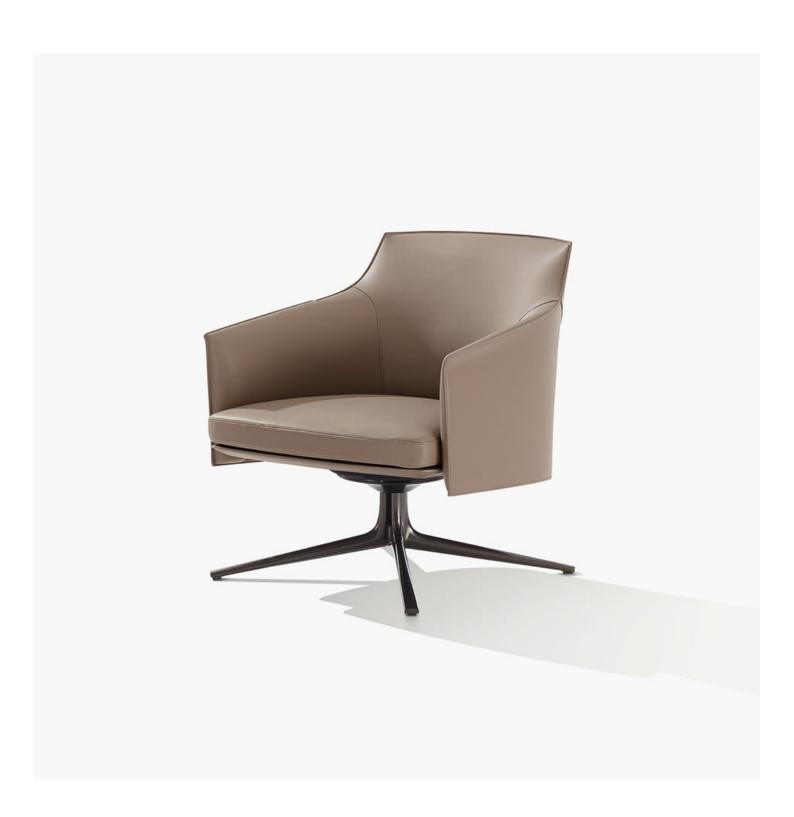

## Poliform

STANFORD Jean-Marie Massaud, 2016

| DESCRIPTION                              |                                                                         |
|------------------------------------------|-------------------------------------------------------------------------|
| Туроlоду                                 | Armchair                                                                |
| Structure                                | Compact polyurethane, with with inside element in flexible polyurethane |
| Final cover                              | Not removable cover in fabric, leather, or hide                         |
| Under-seat                               | In compact polyurethane, cover in fabric - leather not removable        |
| Seat cushion                             | In flexible multi-density polyurethane, pre-cover in polyester padding  |
| Swivel base                              | Die-cast aluminium                                                      |
| Structure kidneyrest cushion             | Compact polyurethane                                                    |
| Pre-cover kidneyrest cushion             | Parts in white cotton with feather and parts of polyester padding       |
| Final stretched cover kidneyrest cushion | Removable in fabric and not removable in leather                        |