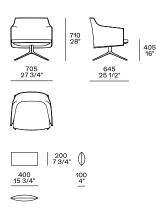

removable cover in fabric, leather, or hide                         |
| Under-seat                               | In compact polyurethane, cover in fabric - leather not removable        |
| Seat cushion                             | In flexible multi-density polyurethane, pre-cover in polyester padding  |
| Swivel base                              | Die-cast aluminium                                                      |
| Structure kidneyrest cushion             | Compact polyurethane                                                    |
| Pre-cover kidneyrest cushion             | Parts in white cotton with feather and parts of polyester padding       |
| Final stretched cover kidneyrest cushion | Removable in fabric and not removable in leather                        |

## DIMENSIONS



Cuscino salvareni