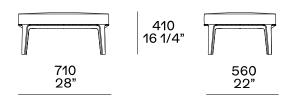

|
| Structure   | Moulded flexible polyurethane, with parts in flexible multi-density polyurethane                       |
| Pre-cover   | Polyester padding, feather and cotton cloth                                                            |
| Final cover | Removable in fabric or not removable in leather                                                        |
| Features    | Grosgrain perimetral insert in the colours as for samples                                              |
|             | On request (inner/outer structure) can be covered with fabrics and/or leathers of different categories |
| Pouf        | On request (seat/perimetral band) can be covered with fabrics and/or leathers of different categories  |

## DIMENSIONS