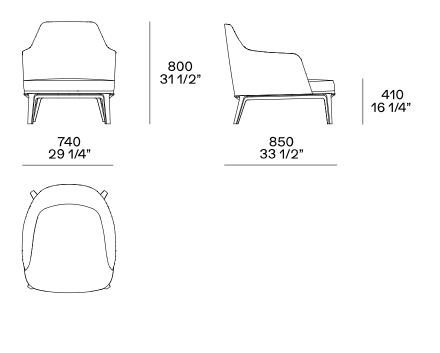

|
| Structure   | Moulded flexible polyurethane, with parts in flexible multi-density polyurethane                       |
| Pre-cover   | Polyester padding, feather and cotton cloth                                                            |
| Final cover | Removable in fabric or not removable in leather                                                        |
| Features    | Grosgrain perimetral insert in the colours as for samples                                              |
|             | On request (inner/outer structure) can be covered with fabrics and/or leathers of different categories |
| Pouf        | On request (seat/perimetral band) can be covered with fabrics and/or leathers of different categories  |

## DIMENSIONS