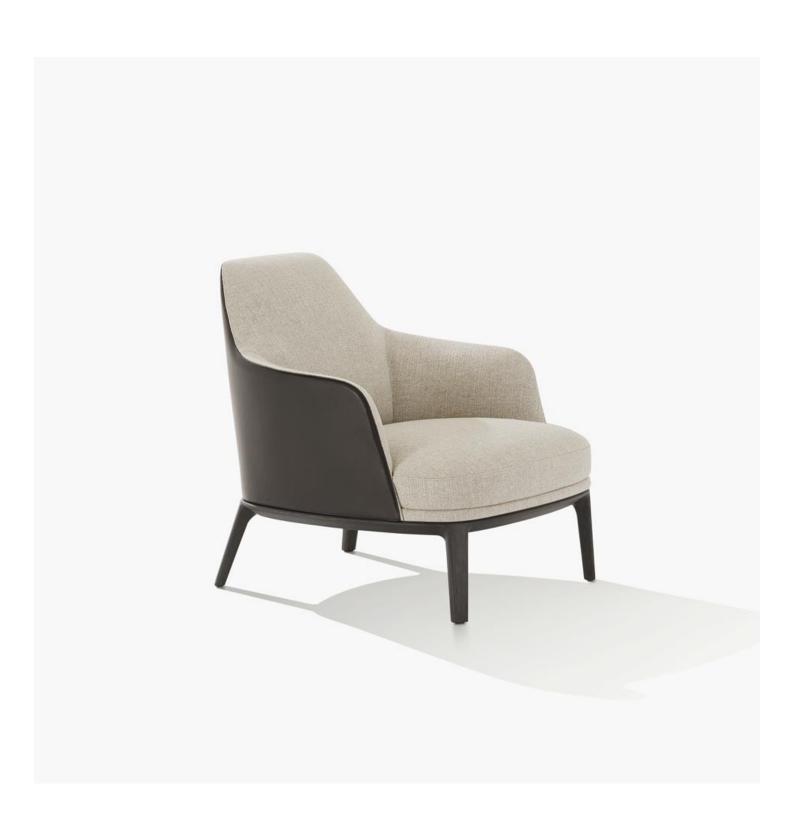

## Poliform

JANE LARGE Emmanuel Gallina, 2018

## Poliform

| DESCRIPTION |                                                                                                        |
|-------------|--------------------------------------------------------------------------------------------------------|
| Туроюду     | Armchair                                                                                               |
| Base        | Solid wood                                                                                             |
| Structure   | Moulded flexible polyurethane, with parts in flexible multi-density polyurethane                       |
| Pre-cover   | Polyester padding, feather and cotton cloth                                                            |
| Final cover | Removable in fabric or not removable in leather                                                        |
| Features    | Grosgrain perimetral insert in the colours as for samples                                              |
|             | On request (inner/outer structure) can be covered with fabrics and/or leathers of different categories |
| Pouf        | On request (seat/perimetral band) can be covered with fabrics and/or leathers of different categories  |