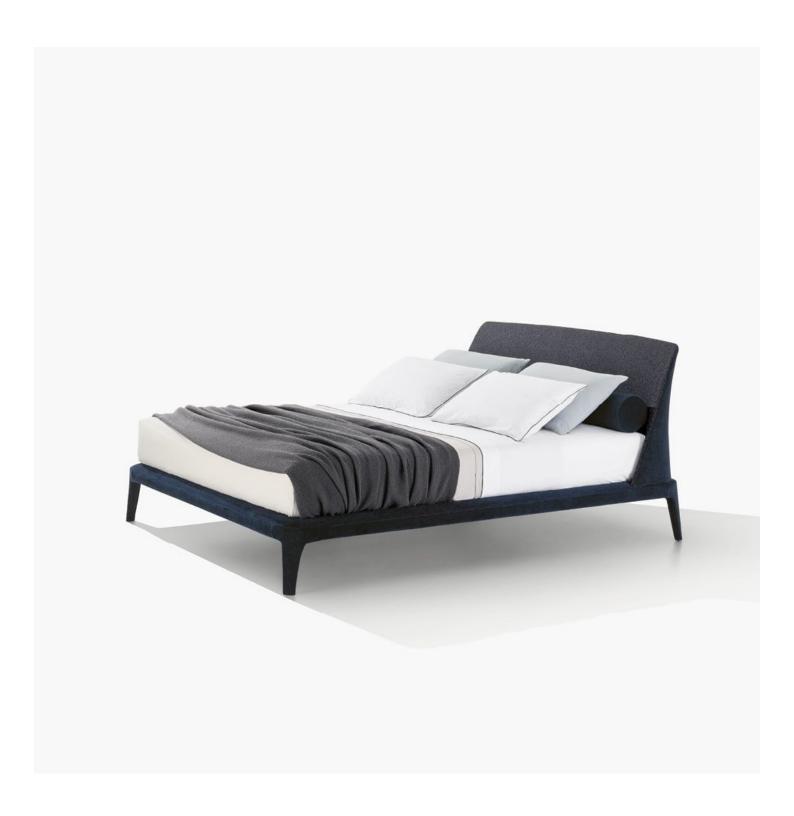

## **DESCRIPTION**

**Typology** Bed

Bed frame wooden structure Solid wood upholstered in the upper part with details in wood and by-products

Bed frame upholstered structure Solid wood with padding in the upper part in flexible polyurethane, feet in compact polyurethane, with pre-

cover in polyester padding

**Headboard** Moulded flexible polyurethane, with pre-cover in polyester padding.

 Bed base wooden final cover
 Removable cover in fabric or leather

 Bed base upholstered final cover
 Removable cover in fabric or leather

Optional roll cushions Removable cover in fabric or leather