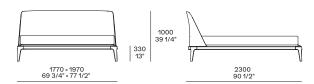

## **DESCRIPTION**

**Typology** Bed

Bed frame wooden structure Solid wood upholstered in the upper part with details in wood and by-products

Bed frame upholstered structure Solid wood with padding in the upper part in flexible polyurethane, feet in compact polyurethane, with pre-

cover in polyester padding

**Headboard** Moulded flexible polyurethane, with pre-cover in polyester padding.

 Bed base wooden final cover
 Removable cover in fabric or leather

 Bed base upholstered final cover
 Removable cover in fabric or leather

Optional roll cushions Removable cover in fabric or leather

## **DIMENSIONS**